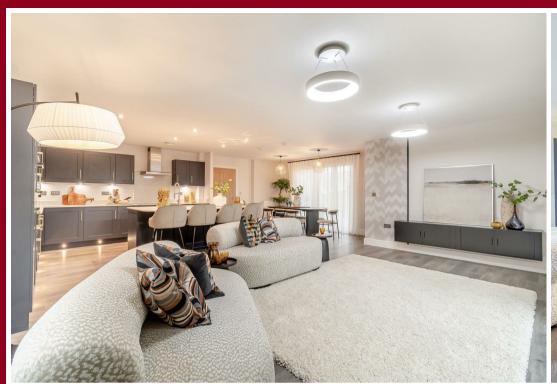

# OPEN PLAN LIVING/DINING/KITCHEN

21'1" x 13'3" (6.43m x 4.04m)

### NE

Please note, the internal images shown within these details are from the Show Home, Plot 1 (Chamberlain house type).

# **CGI & FLOORPLAN**

Computer generated images are indicative only. External finishes, materials, layouts, may vary. Room sizes are taken to the widest point in each room wall to wall. The floor plans are for guidance only and may be subject to change and properties may be "handed" or mirror images of the plans shown.