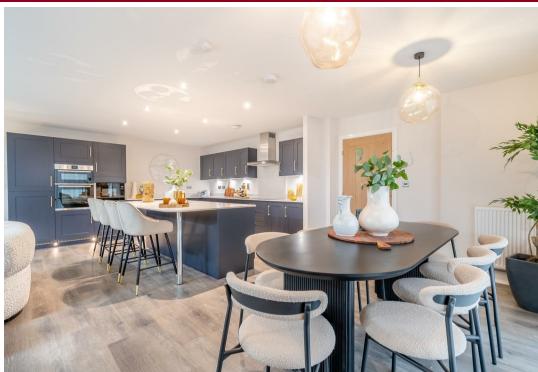

# OPEN PLAN LIVING/DINING/KITCHEN

21'1" x 13'3" (6.43m x 4.04m)

### NE

Please note, the internal images shown within these details are from the Show Home, Plot 1 (Chamberlain house type).

# **CGI & FLOORPLAN**

Computer generated images are indicative only. External finishes, materials, layouts, may vary. Room sizes are taken to the widest point in each room wall to wall. The floor plans are for guidance only and may be subject to change and properties may be "handed" or mirror images of the plans shown.