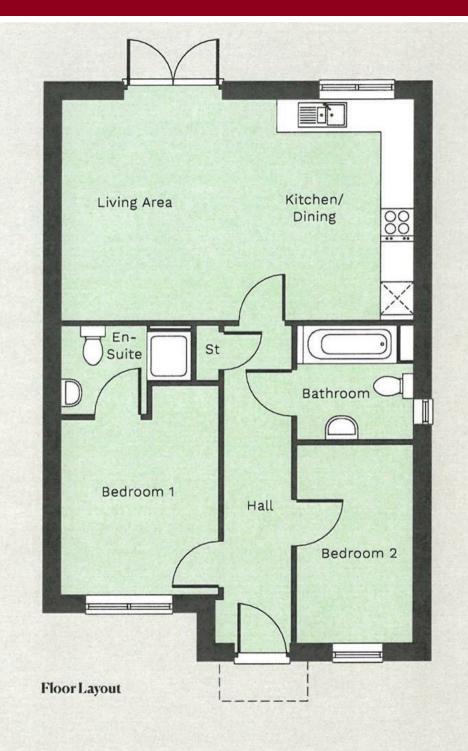

Plot 31 The Southwell: a two bedroom detached bungalow (660 sq ft) with accommodation comprising an entrance hall, open plan living/dining kitchen with French doors, bedroom one with en suite, bedroom two and a bathroom. The property has gas central heating and UPVC double glazing.

### PLOT 31 THE SOUTHWELL

### **ENTRANCE HALL**

# OPEN PLAN LIVING/DINING/KITCHEN

21'1" x 13'3" (6.43m x 4.04m)

# **MASTER BEDROOM 1**

12'6" x 9'5" (3.81m x 2.87m)

# EN SUITE

7'9" x 5'4" (2.36m x 1.63m)

# BEDROOM 2

11'11" x 6'11" (3.63m x 2.11m)

# **BATHROOM**

6'11" x 6'10" (2.11m x 2.08m)

### DETACHED SINGLE GARAGE

# **CGI & FLOORPLAN**

Computer generated images are indicative only. External finishes, materials, layouts, may vary. Room sizes are taken to the widest point in each room wall to wall. The floor plans are for guidance only and may be subject to change and properties may be "handed" or mirror images of the plans shown.