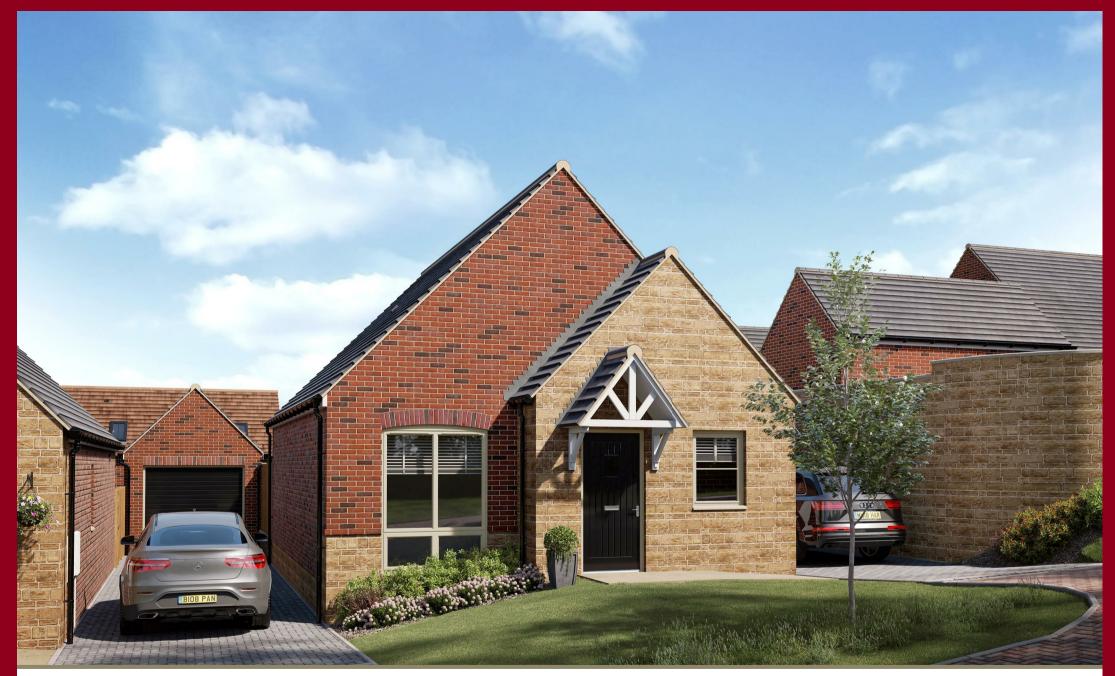

Ravenswood Reach, Plot 31 The Southwell, Longdale Lane, Ravenshead, Nottingham, Nottinghamshire, NG15 9JN

New Build £310,000 Tel: 01623 626990

- Superb Development of 47 New Homes
- 2, 3, 4 & 5 Bedrooms
- Plot 31: Detached Bungalow: 660 Sq Ft
- En Suite & Bathroom
- Black Paved Drive & Detached Single Garage
- Desirable Village Location
- 10 Year Premier Warranty
- Two Bedrooms
- Open Plan Living/Dining Kitchen
- Front & Rear Gardens (South Facing to Rear)

Plot 31 The Southwell: a two bedroom detached bungalow (660 sq ft) with accommodation comprising an entrance hall, open plan living/dining kitchen with French doors, bedroom one with en suite, bedroom two and a bathroom. The property has gas central heating and UPVC double glazing.

Externally, plot 31 has front and rear gardens (south facing to rear), and a tandem length block paved driveway to the side of the property leads to a detached single garage.

This property would be ideally suited to downsizers, couples and single occupiers looking for modern, low maintenance, single storey living.

### PLOT 31 THE SOUTHWELL