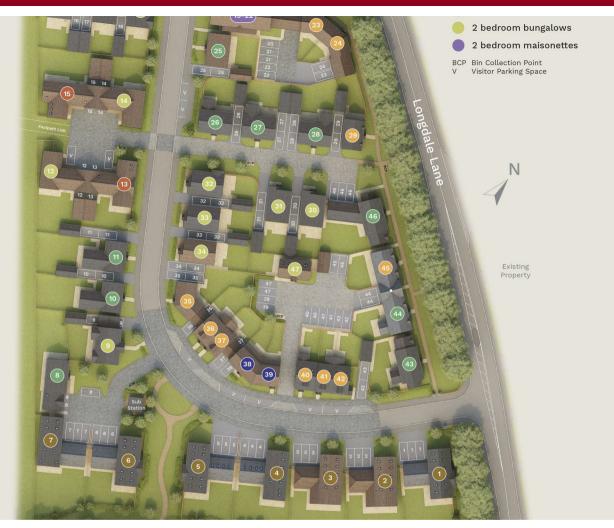

Ravenswood Reach, Plot 31 The Southwell, Longdale Lane, Ravenshead, Nottingham, Nottinghamshire, NG15 9JN

New Build £310,000 Tel: 01623 626990

- Superb Development of 47 New Homes
- 2, 3, 4 & 5 Bedrooms
- Plot 31: Detached Bungalow: 660 Sq Ft
- En Suite & Bathroom
- Black Paved Drive & Detached Single Garage
- Desirable Village Location
- 10 Year Premier Warranty
- Two Bedrooms
- Open Plan Living/Dining Kitchen
- Front & Rear Gardens (South Facing to Rear)

An outstanding collection of 2 & 3 bedroom bungalows for the over 55's and 2, 3, 4 & 5 bedroom houses, situated on Longdale Lane on the southern edge of this highly regarded and much sought after village.