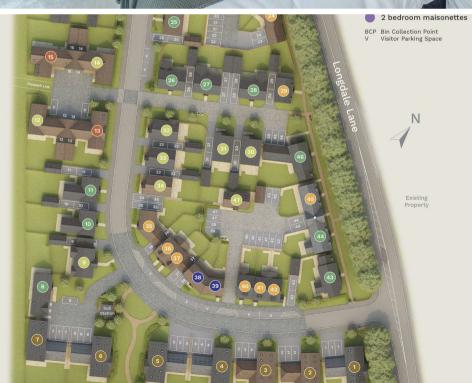

Ravenswood Reach, Plot 47 The Arderne, Longdale Lane, Ravenshead, Nottingham, Nottinghamshire, NG15 9JN

New Build £240,000

Tel: 01623 626990

- Superb Development of 47 New Homes
- 2, 3, 4 & 5 Bedrooms
- Plot 47: Detached Bungalow: 488 Sq Ft
- Two Bedrooms
- Off Road Parking for x2 Cars

- Desirable Village Location
- 10 Year Premier Warranty
- Feature Vaulted Ceilings
- Open Plan Living/Dining Kitchen
- South West Facing Rear Garden

An outstanding collection of 2 & 3 bedroom bungalows for the over 55's and 2, 3, 4 & 5 bedroom houses, situated on Longdale Lane on the southern edge of this highly regarded and much sought after village.

### **LOCATION**

Ravenswood Reach is conveniently located for travel and commuting, with excellent transport links to both Nottingham and Mansfield. Junction 27 of the M1 motorway just 6 miles away. Ravenshead has its own community transport organisation and there is a regular commercial bus to both Mansfield and Nottingham. The nearest train station is in Mansfield with regular services to Worksop and Nottingham. A little further away, Nottingham train station has regular services to Sheffield, Birmingham, and London. Ravenshead has a good range of local amenities, including a local convenience store, a Sainsbury's local, a thriving farm shop and several pubs. One of the pubs, The Hutt, occupies a delightful 15th century building, erected on the site of a Royal Hutt, one of seven built to house the men patrolling Sherwood Forest to protect the King's deer. Ravenshead Leisure Centre is located on Longdale Lane within walking distance of Ravenswood Reach, which has two sports halls, tennis courts, a ball court and football pitches. There is also a purpose built Village Hall, which hosts a wide range of activities from badminton and ballroom dancing to yoga and zumba. Cherubs Longdale Nursery is also a short walk from the development. Abbey Gates Primary School, rated "Outstanding" is nearby and Ravenshead Church of England Primary School, rated "Good" is just over a mile away.