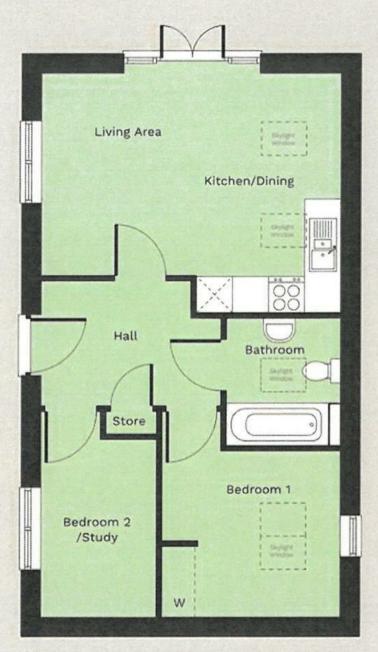

Plot 47 The Arderne: a two bedroom detached bungalow (488 sq ft) with feature vaulted ceilings. The living accommodation comprises an entrance hall, open plan living/dining kitchen with French doors, two bedrooms and a bathroom. The property has gas central heating and UPVC double glazing.

#### PLOT 47 THE ARDERNE

#### **ENTRANCE HALL**

## OPEN PLAN LIVING/DINING/KITCHEN

16'3" x 13'0" (4.95m x 3.96m)

## BEDROOM 1

11'2" x 9'9" (3.40m x 2.97m)

# BEDROOM 2

11'2" x 6'3" (3.40m x 1.91m)

## **BATHROOM**

6'11" x 6'10" (2.11m x 2.08m)

#### **CGI & FLOORPLAN**

Computer generated images are indicative only. External finishes, materials, layouts, may vary. Room sizes are taken to the widest point in each room wall to wall. The floor plans are for guidance only and may be subject to change and properties may be "handed" or mirror images of the plans shown.

## **FIXTURES & FITTINGS**

Floor Layout

These particulars, whilst believed to be accurate are set out as a general outline only for guidance and do not constitute any part of an offer or contract. Intending purchasers should not rely on them as statements of representation of fact, but must satisfy themselves by inspection or otherwise as to their accuracy. No person in this firms employment has the authority to make or give any representation or warranty in respect of the property. Any fixtures and fittings not mentioned in these details are excluded from the sale price. No services or appliances which may have been included in these details have been tested by the selling agent and therefore cannot be guaranteed to be in good working order.