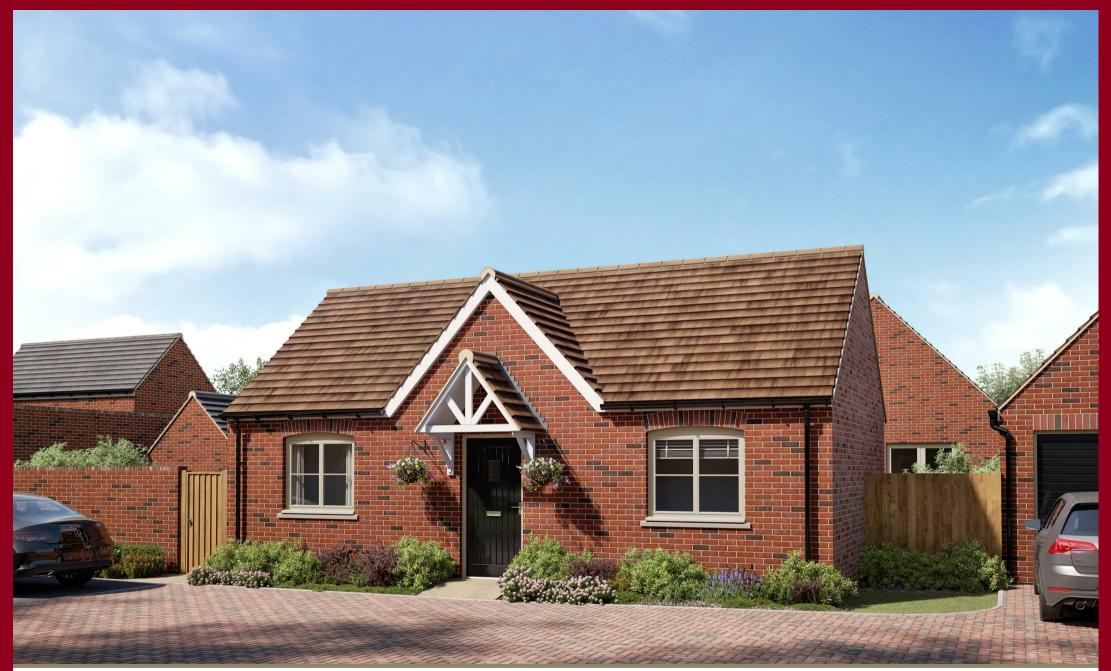

Ravenswood Reach, Plot 47 The Arderne, Longdale Lane, Ravenshead, Nottingham, Nottinghamshire, NG15 9JN

New Build £240,000

Tel: 01623 626990

- Superb Development of 47 New Homes
- 2, 3, 4 & 5 Bedrooms
- Plot 47: Detached Bungalow: 488 Sq Ft
- Two Bedrooms
- Off Road Parking for x2 Cars

- Desirable Village Location
- 10 Year Premier Warranty
- Feature Vaulted Ceilings
- Open Plan Living/Dining Kitchen
- South West Facing Rear Garden

An outstanding collection of 2 & 3 bedroom bungalows for the over 55's and 2, 3, 4 & 5 bedroom houses, situated on Longdale Lane on the southern edge of this highly regarded and much sought after village.

Plot 47 The Arderne: a two bedroom detached bungalow (488 sq ft) with feature vaulted ceilings. The living accommodation comprises an entrance hall, open plan living/dining kitchen with French doors, two bedrooms and a bathroom. The property has gas central heating and UPVC double glazing.

#### PLOT 47 THE ARDERNE