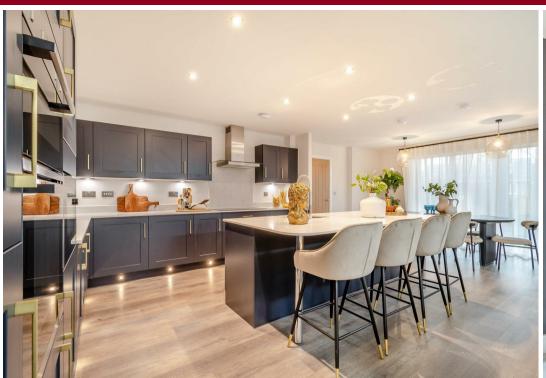

## OPEN PLAN LIVING/DINING/KITCHEN

16'3" x 13'0" (4.95m x 3.96m)

#### NΒ

Please note, the internal images shown within these details are from the Show Home, Plot 1 (Chamberlain house type).