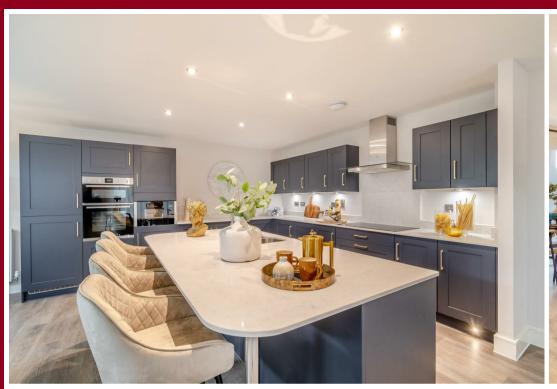

## OPEN PLAN LIVING/DINING/KITCHEN

21'1" x 13'3" (6.43m x 4.04m)

## NB

Please note, the internal images shown within these details are from the Show Home, Plot 1 (Chamberlain house type).