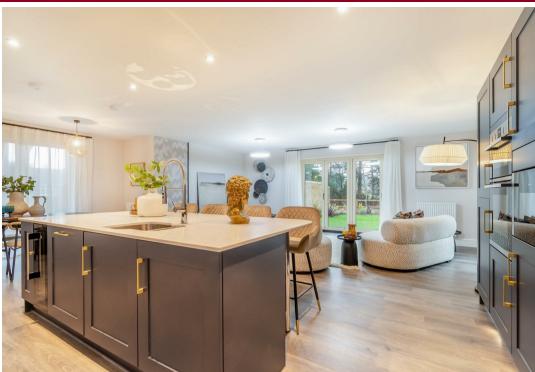

## OPEN PLAN LIVING/DINING/KITCHEN

21'1" x 13'3" (6.43m x 4.04m)

## NB

Please note, the internal images shown within these details are from the Show Home, Plot 1 (Chamberlain house type).