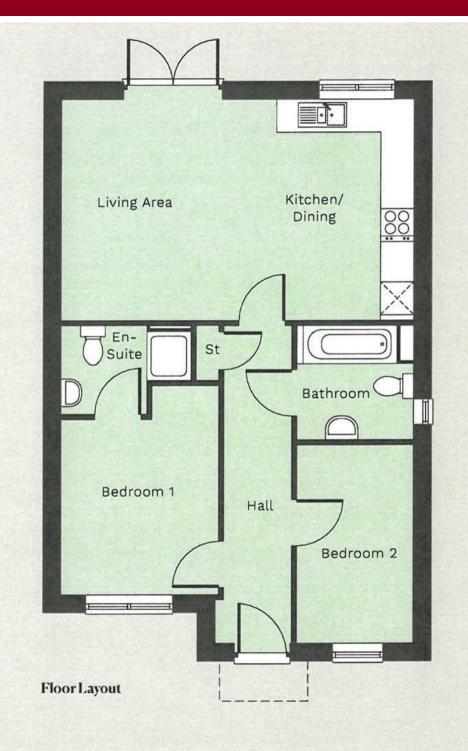

Plot 34 The Southwell: a two bedroom detached bungalow (660 sq ft) with accommodation comprising an entrance hall, open plan living/dining kitchen with French doors, bedroom one with en suite, bedroom two and a bathroom. The property has gas central heating and UPVC double glazing.

#### PLOT 34 THE SOUTHWELL

#### **ENTRANCE HALL**

## OPEN PLAN LIVING/DINING/KITCHEN

21'1" x 13'3" (6.43m x 4.04m)

# MASTER BEDROOM 1

12'6" x 9'5" (3.81m x 2.87m)

# **EN SUITE**

7'9" x 5'4" (2.36m x 1.63m)

# BEDROOM 2

11'11" x 6'11" (3.63m x 2.11m)

# **BATHROOM**

6'11" x 6'10" (2.11m x 2.08m)

### **CGI & FLOORPLAN**

Computer generated images are indicative only. External finishes, materials, layouts, may vary. Room sizes are taken to the widest point in each room wall to wall. The floor plans are for guidance only and may be subject to change and properties may be "handed" or mirror images of the plans shown.