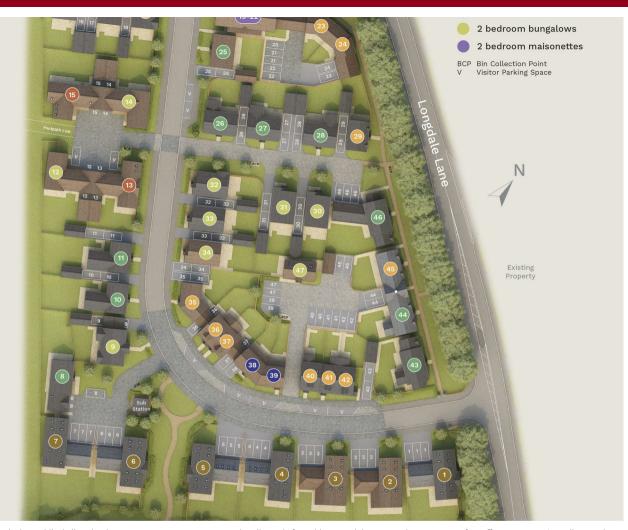

- Desirable Village Location
- 10 Year Premier Warranty
- Two Bedrooms
- Open Plan Living/Dining Kitchen
- Front & Rear Gardens

An outstanding collection of 2 & 3 bedroom bungalows for the over 55's and 2, 3, 4 & 5 bedroom houses, situated on Longdale Lane on the southern edge of this highly regarded and much sought after village.

## LOCATION

Ravenswood Reach is conveniently located for travel and commuting, with excellent transport links to both Nottingham and Mansfield. Junction 27 of the M1 motorway just 6 miles away. Ravenshead has its own community transport organisation and there is a regular commercial bus to both Mansfield and Nottingham. The nearest train station is in Mansfield with regular services to Worksop and Nottingham. A little further away, Nottingham train station has regular services to Sheffield, Birmingham, and London. Ravenshead has a good range of local amenities, including a local convenience store, a Sainsbury's local, a thriving farm shop and several pubs. One of the pubs, The Hutt, occupies a delightful 15th century building, erected on the site of a Royal Hutt, one of seven built to house the men patrolling Sherwood Forest to protect the King's deer. Ravenshead Leisure Centre is located on Longdale Lane within walking distance of Ravenswood Reach, which has two sports halls, tennis courts, a ball court and football pitches. There is also a purpose built Village Hall, which hosts a wide range of activities from badminton and ballroom dancing to yoga and zumba. Cherubs Longdale Nursery is also a short walk from the development. Abbey Gates Primary School, rated "Outstanding" is nearby and Ravenshead Church of England Primary School, rated "Good" is just over a mile away.