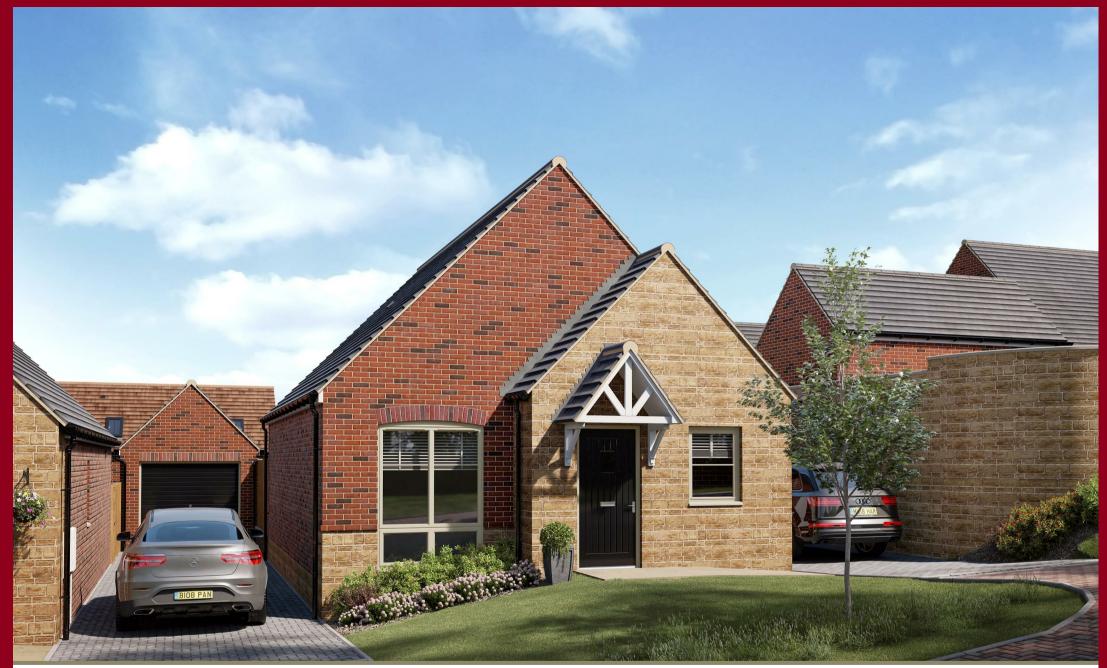

Ravenswood Reach, Plot 34 The Southwell, Longdale Lane, Ravenshead, Nottingham, Nottinghamshire, NG15 9JN

New Build £290,000

Tel: 01623 626990

- Superb Development of 47 New Homes
- 2, 3, 4 & 5 Bedrooms
- Plot 34: Detached Bungalow: 660 Sq Ft
- En Suite & Bathroom
- Tandem Length Block Paved Driveway

Plot 34 The Southwell: a two bedroom detached bungalow (660 sq ft) with accommodation comprising an entrance hall, open plan living/dining kitchen with French doors, bedroom one with en suite, bedroom two and a bathroom. The property has gas central heating and UPVC double glazing.

Externally, plot 34 has front and rear gardens and a tandem length block paved driveway to the side of the property.

This property would be ideally suited to downsizers, couples and single occupiers looking for modern, low maintenance, single storey living.

#### PLOT 34 THE SOUTHWELL