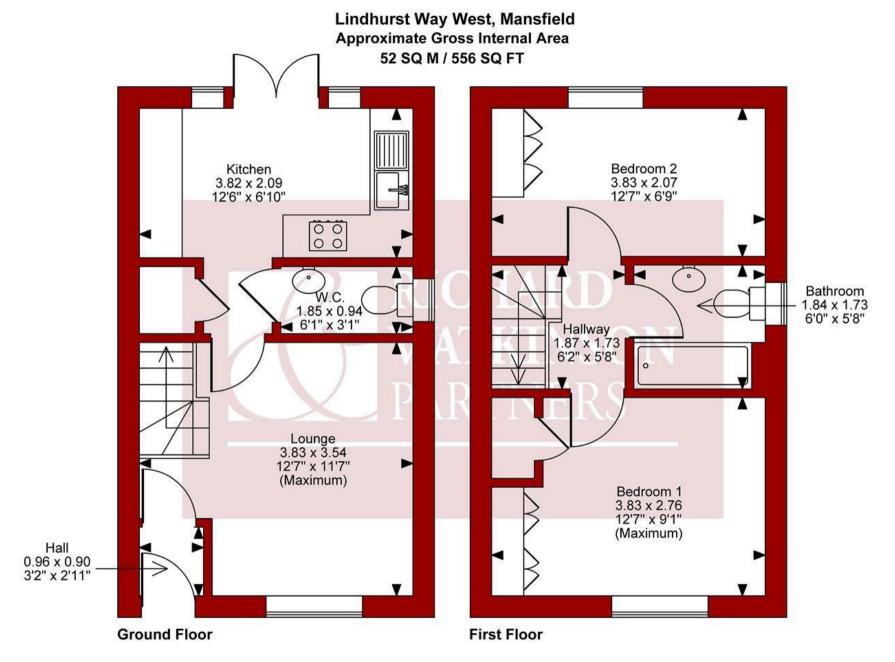

The property was built by Barratt Homes in 2022. The property is presented in immaculate condition throughout with has gas central heating, UPVC double glazing and includes fitted wardrobes to both bedrooms. The ground floor accommodation comprises an entrance hall, downstairs WC, lounge and kitchen with French doors leading out onto the south facing rear garden. The first floor landing leads to two double bedrooms and a bathroom.

## LOUNGE

12'11" x 11'11" (3.94m x 3.63m)

With radiator, four ceiling spotlights, stairs to the first floor landing and double glazed window to the front elevation.

## **KITCHEN**

12'10" x 7'2" (3.91m x 2.18m)

Having modern high gloss cabinets comprising wall cupboards with under lighting, base units and drawers with work surfaces above. Inset stainless steel sink with drainer and mixer tap. Integrated single electric oven, four ring gas hob and stainless steel extractor hood above. Integrated dishwasher. Integrated fridge/freezer. Integrated washing machine. Cupboard housing the gas central heating boiler. Tiled floor, nine ceiling spotlights and built-in understairs storage cupboard with consumer unit and tiled floor. Two double glazed windows and French doors to the rear elevation leading out onto the south facing garden.

### **DOWNSTAIRS WC**

6'1" x 3'5" (1.85m x 1.04m)

Having a modern two piece white suite comprising a low flush WC. Pedestal wash hand basin with mixer tap. Tiled floor, half tiled walls, radiator and obscure double glazed window to the side elevation.

## FIRST FLOOR LANDING

With radiator and loft hatch.

## BEDROOM 1

11'0" x 9'4" (3.35m x 2.84m)

Having fitted wardrobes with double hanging rails and shelving. Plus additional built-in storage cupboard. Radiator and double glazed window to the front elevation.

## BEDROOM 2

12'11" x 7'1" (3.94m x 2.16m)

Having fitted wardrobes with hanging rails and shelving and mirror fronted doors. Radiator and double glazed window to the rear elevation.

## **BATHROOM**

6'4" x 6'0" (1.93m x 1.83m)

Having a modern three piece white suite comprising a panelled bath with mixer tap and shower over. Pedestal wash hand basin with mixer tap. Low flush WC. Part tiled walls, chrome heated towel rail, extractor fan and obscure double glazed window to the side elevation.