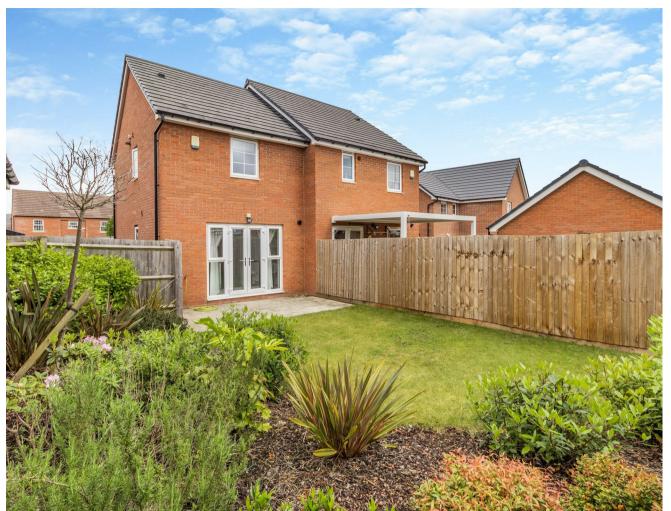

## **OUTSIDE**

The property stands back from the main Lindhurst Way West road approached by an initial shared driveway which leads to the property's own tandem length driveway for two cars with gated access at the end to the rear garden. The front garden is relatively easy maintenance with plants and paths. To the rear of the property, there is a south facing garden with a paved patio, lawn and ample borders with plants and shrubs.