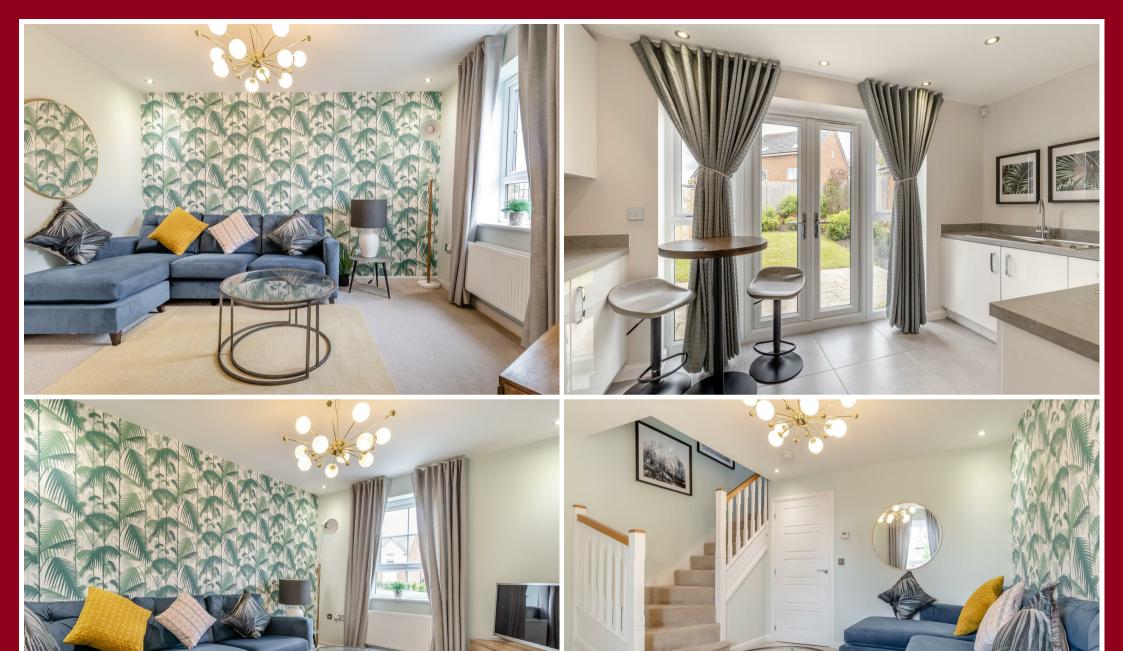

## LOUNGE

12'11" x 11'11" (3.94m x 3.63m)

With radiator, four ceiling spotlights, stairs to the first floor landing and double glazed window to the front elevation.

## **KITCHEN**

12'10" x 7'2" (3.91m x 2.18m)

Having modern high gloss cabinets comprising wall cupboards with under lighting, base units and drawers with work surfaces above. Inset stainless steel sink with drainer and mixer tap. Integrated single electric oven, four ring gas hob and stainless steel extractor hood above. Integrated dishwasher. Integrated fridge/freezer. Integrated washing machine. Cupboard housing the gas central heating boiler. Tiled floor, nine ceiling spotlights and built-in understairs storage cupboard with consumer unit and tiled floor. Two double glazed windows and French doors to the rear elevation leading out onto the south facing garden.

## FIRST FLOOR LANDING

With radiator and loft hatch.