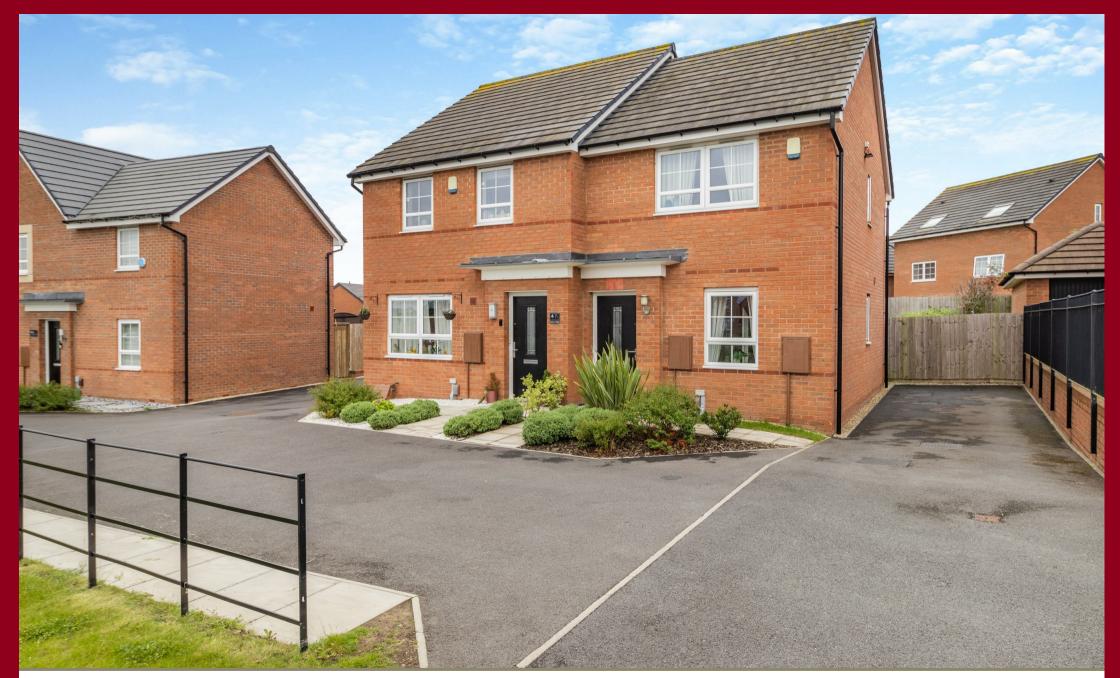

6 Lindhurst Way West, Mansfield, Nottinghamshire, NG18 6AN

£220,000

Tel: 01623 626990

- Modern Semi Detached House
- Two Double Bedrooms
- Downstairs WC
- Kitchen with Integrated Appliances
- South Facing Rear Garden

- Immaculate Condition Throughout
- Fitted Wardrobes to both Bedrooms
- Separate Lounge
- Tandem Driveway for Two Cars
- Modern, Low Maintenance Living

A modern two bedroom semi detached house situated within this highly regarded development to the south side of Mansfield close to amenities and the transport network.

The property was built by Barratt Homes in 2022. The property is presented in immaculate condition throughout with has gas central heating, UPVC double glazing and includes fitted wardrobes to both bedrooms. The ground floor accommodation comprises an entrance hall, downstairs WC, lounge and kitchen with French doors leading out onto the south facing rear garden. The first floor landing leads to two double bedrooms and a bathroom.

## **OUTSIDE**

The property stands back from the main Lindhurst Way West road approached by an initial shared driveway which leads to the property's own tandem length driveway for two cars with gated access at the end to the rear garden. The front garden is relatively easy maintenance with plants and paths. To the rear of the property, there is a south facing garden with a paved patio, lawn and ample borders with plants and shrubs.