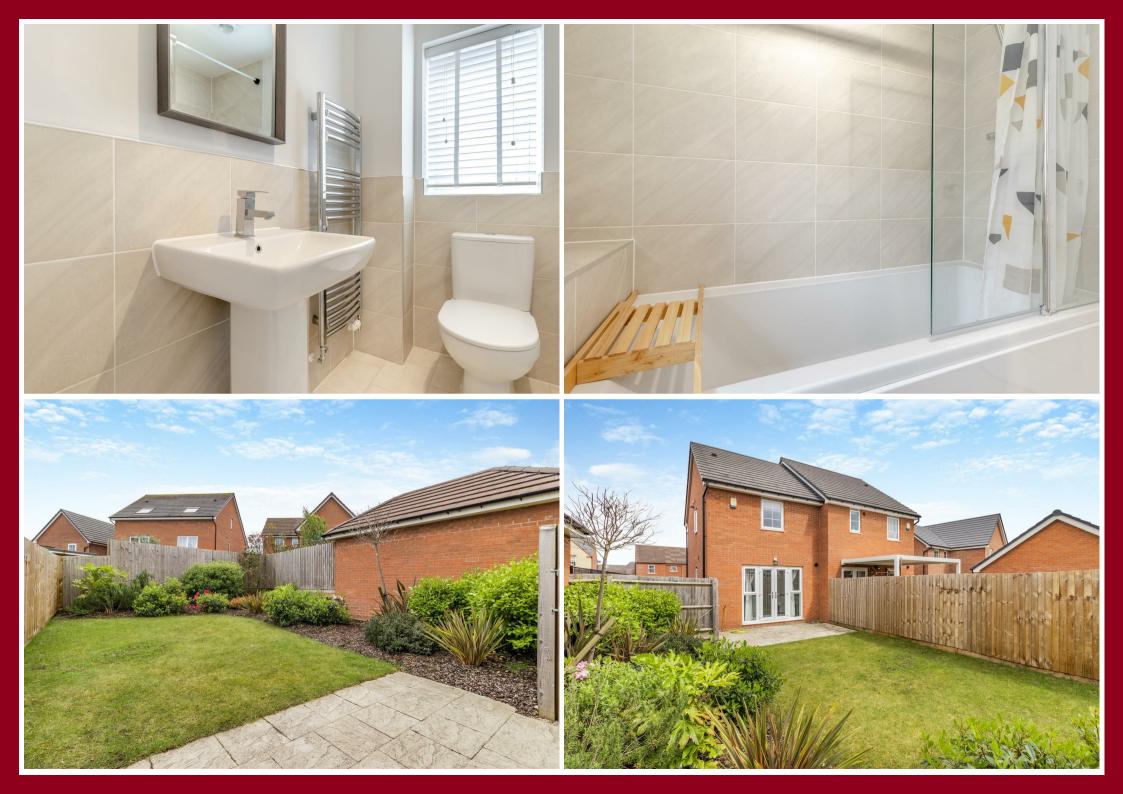

## **OUTSIDE**

The property stands back from the main Lindhurst Way West road approached by an initial shared driveway which leads to the property's own tandem length driveway for two cars with gated access at the end to the rear garden. The front garden is relatively easy maintenance with plants and paths. To the rear of the property, there is a south facing garden with a paved patio, lawn and ample borders with plants and shrubs.

### **DOWNSTAIRS WC**

6'1" x 3'5" (1.85m x 1.04m)

Having a modern two piece white suite comprising a low flush WC. Pedestal wash hand basin with mixer tap. Tiled floor, half tiled walls, radiator and obscure double glazed window to the side elevation.

## **BATHROOM**

6'4" x 6'0" (1.93m x 1.83m)

Having a modern three piece white suite comprising a panelled bath with mixer tap and shower over. Pedestal wash hand basin with mixer tap. Low flush WC. Part tiled walls, chrome heated towel rail, extractor fan and obscure double glazed window to the side elevation.