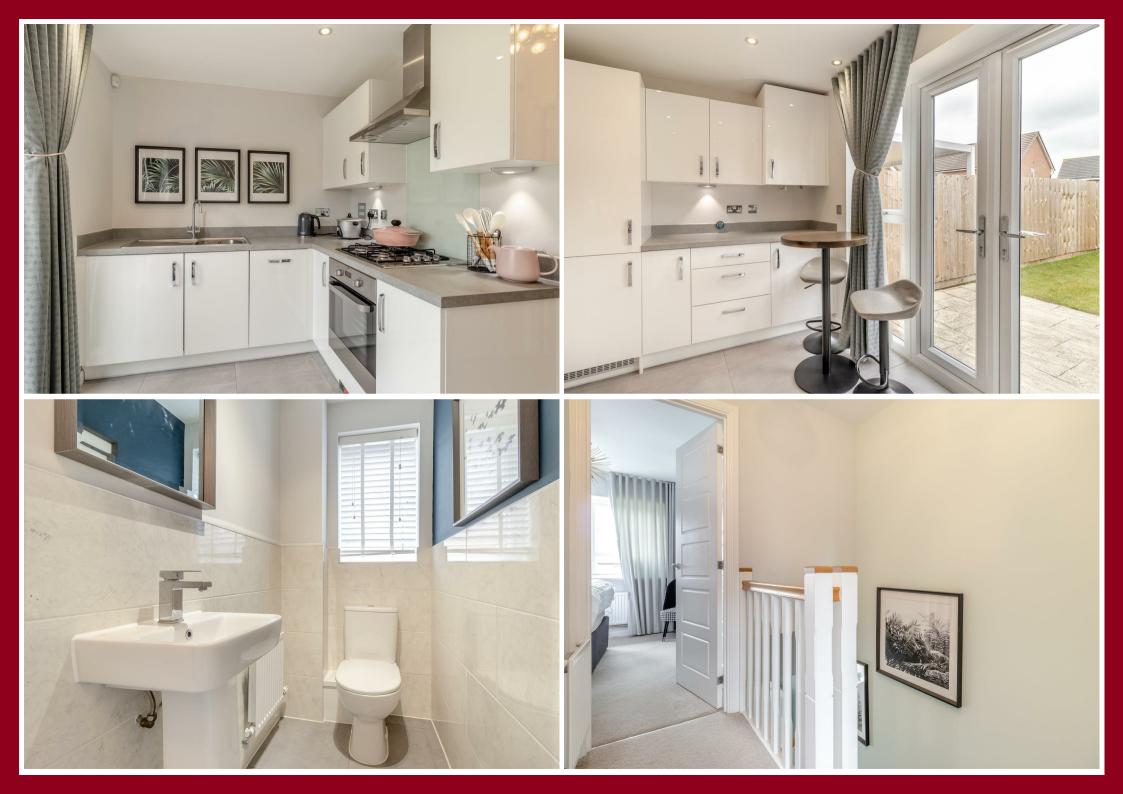

## **KITCHEN**

12'10" x 7'2" (3.91m x 2.18m)

Having modern high gloss cabinets comprising wall cupboards with under lighting, base units and drawers with work surfaces above. Inset stainless steel sink with drainer and mixer tap. Integrated single electric oven, four ring gas hob and stainless steel extractor hood above. Integrated dishwasher. Integrated fridge/freezer. Integrated washing machine. Cupboard housing the gas central heating boiler. Tiled floor, nine ceiling spotlights and built-in understairs storage cupboard with consumer unit and tiled floor. Two double glazed windows and French doors to the rear elevation leading out onto the south facing garden.

### **DOWNSTAIRS WC**

6'1" x 3'5" (1.85m x 1.04m)

Having a modern two piece white suite comprising a low flush WC. Pedestal wash hand basin with mixer tap. Tiled floor, half tiled walls, radiator and obscure double glazed window to the side elevation.

## FIRST FLOOR LANDING

With radiator and loft hatch.