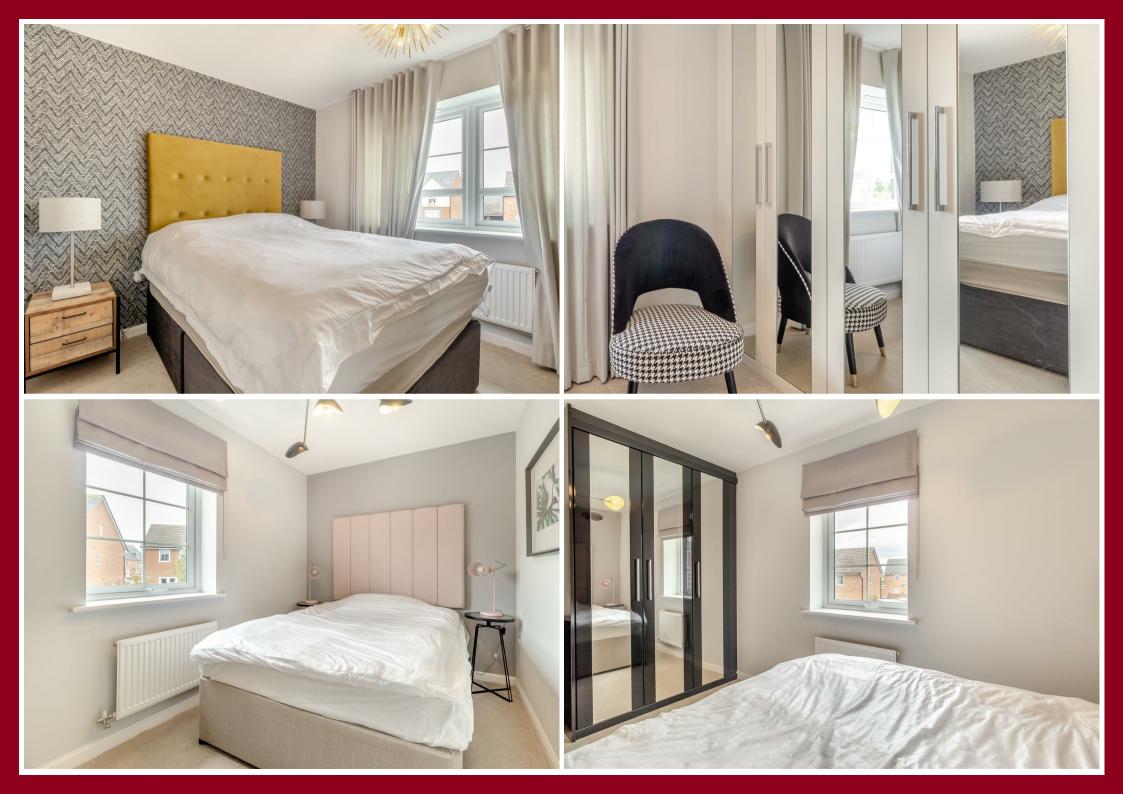

## BEDROOM 1

11'0" x 9'4" (3.35m x 2.84m)

Having fitted wardrobes with double hanging rails and shelving. Plus additional built-in storage cupboard. Radiator and double glazed window to the front elevation.

## BEDROOM 2

12'11" x 7'1" (3.94m x 2.16m)

Having fitted wardrobes with hanging rails and shelving and mirror fronted doors. Radiator and double glazed window to the rear elevation.