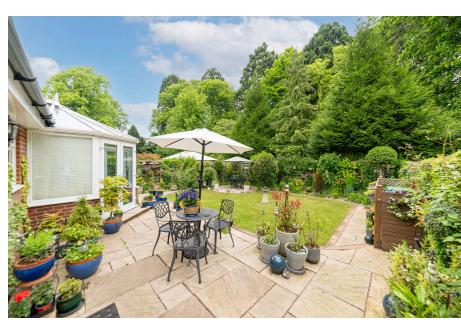

The rear garden is a true gardeners paradise, having been beautifully maintained, offering a wealth of mature plantings and a fantastic outlook of the established trees behind. The garden features two paved patio areas offering ideal seating areas to enjoy throughout the day, a well-kept lawn, a host of well-stocked planted borders, and side access to the front elevation. The garden also benefits from outdoor sockets, a water butt, a discreet bin store and an area to the side for additional storage.