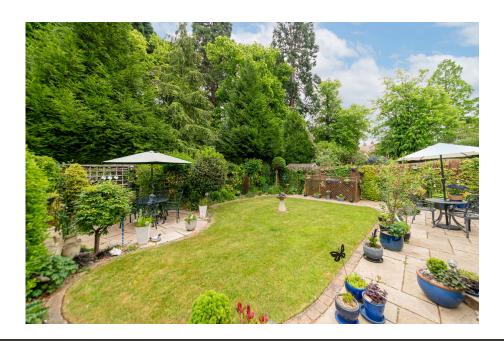

The rear garden is a true gardeners paradise, having been beautifully maintained, offering a wealth of mature plantings and a fantastic outlook of the established trees behind. The garden features two paved patio areas offering ideal seating areas to enjoy throughout the day, a well-kept lawn, a host of well-stocked planted borders, and side access to the front elevation. The garden also benefits from outdoor sockets, a water butt, a discreet bin store and an area to the side for additional storage.