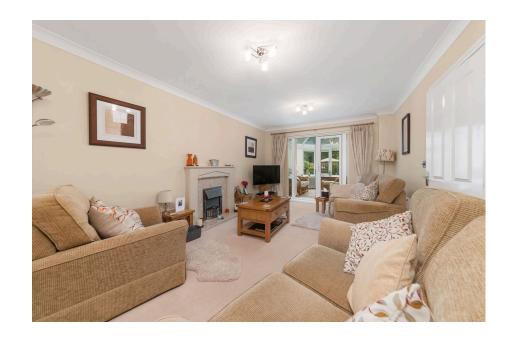

Beautifully appointed living/dining room boasting a bay window to the front elevation, ample space for both living and dining, a charming electric fireplace and French patio doors lead to the conservatory.