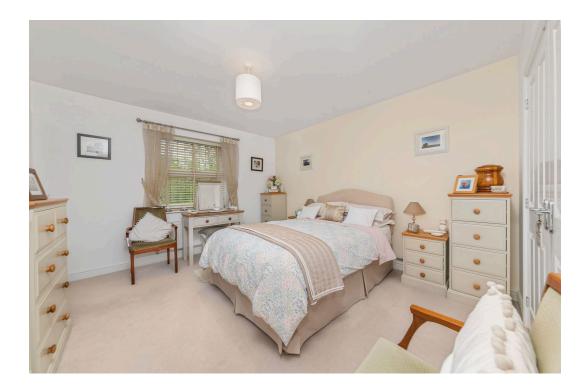

The charming main bedroom is positioned to the front elevation with a built-in wardrobe and an en-suite shower room.

The modern en-suite features tiled effect flooring, ceramic wall tiling, ceiling spotlights and a white three-piece suite to include a shower cubicle, a pedestal wash hand basin and a low-level WC. The main bathroom comprises ceramic wall tiling, timber effect flooring, ceiling spotlights, a panel enclosed bath with a shower attachment, a pedestal wash hand basin and a low-level WC. Single garage with a manual up and over door, power, lighting, a modern Worcester boiler installed in 2024 and a door into the utility room.

• Conservatory - 3.48m x 3.23m • Utility Room - 1.75m x 1.65m

(5'9" x 5'5")

 Main Bedroom - 3.99m x 3.48m
Ensuite - 2.03m x 1.83m (6'8" x (13'1" x 11'5")

6'0")

• Bedroom Two - 3.96m x 2.62m • Bedroom Three - 3.45m x (13'0" x 8'7")