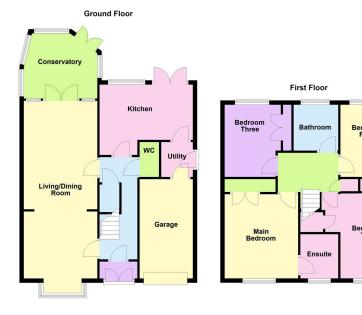

Entrance to the property is gained through a porch with part glazed double doors, ceramic tiled flooring and a composite front door into the hallway.

Welcoming entrance hall featuring laminate flooring, an understairs cupboard, a guest WC and stairs rise to the first floor.

Beautifully appointed living/dining room boasting a bay window to the front elevation, ample space for both living and dining, a charming electric fireplace and French patio doors lead to the conservatory.

Natural light conservatory offering delightful views of the rear garden, with ceramic tiled flooring and French patio doors lead out to the garden.

Fantastic kitchen/dining room featuring ceramic tiled flooring, space for a dining table and chairs, a separate utility room and French patio doors leading out to the garden.

Guest WC with ceramic tiled splashbacks and pedestal wash hand basin and a low-level WC.

Stairs rise to a first-floor landing with an airing cupboard and a loft hatch.

Four beautifully presented bedrooms in excellent decorative order with three bedrooms being double in size and benefitting from built-in wardrobes.

The charming main bedroom is positioned to the front elevation with a built-in wardrobe and an en-suite shower room.

The modern en-suite features tiled effect flooring, ceramic wall tiling, ceiling spotlights and a white three-piece suite to include a shower cubicle, a pedestal wash hand basin and a low-level WC. The main bathroom comprises ceramic wall tiling, timber effect flooring, ceiling spotlights, a panel enclosed bath with a shower attachment, a pedestal wash hand basin and a low-level WC. Single garage with a manual up and over door, power, lighting, a modern Worcester boiler installed in 2024 and a door into the utility room.

Nestled within a desirable enclave the property is neatly set back, boasting an attractive frontage. The front of the property benefits from well-manicured hedgerow, a gravelled area with established plantings and a paved pathway to the front porch. There is also a driveway providing off road parking for two cars, access to a single garage and a side gate to the garden.