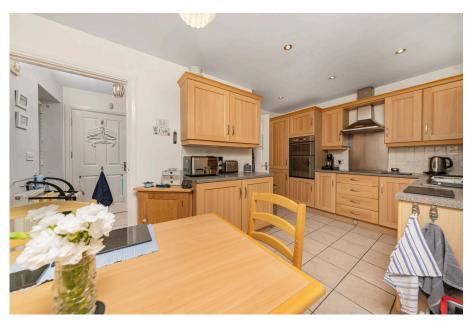

Natural light conservatory offering delightful views of the rear garden, with ceramic tiled flooring and French patio doors lead out to the garden.

Fantastic kitchen/dining room featuring ceramic tiled flooring, space for a dining table and chairs, a separate utility room and French patio doors leading out to the garden.

The kitchen boasts an array of shaker style eye and bade level units, a roll top work-surface, ceramic wall tiling, a one and a half bowl sink with a mixer tap and draining board, a double oven, a four-ring electric hob and an integrated fridge freezer and dishwasher.

Utility room comprising continued tiled flooring, eye and base level units, a roll top work-surface, ceramic wall tiling, a stainless-steel sink with a mixer tap and draining board and space for a washing machine and a tumble dryer. There is also a door to the garden and integral access to the garage.