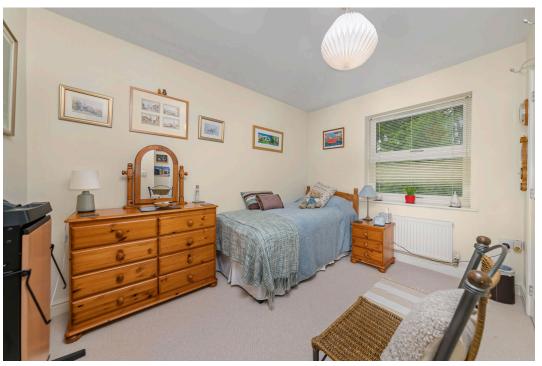

Guest WC with ceramic tiled splashbacks and pedestal wash hand basin and a low-level WC.

Stairs rise to a first-floor landing with an airing cupboard and a loft hatch.

Four beautifully presented bedrooms in excellent decorative order with three bedrooms being double in size and benefitting from built-in wardrobes.

• Conservatory - 3.48m x 3.23m • Utility Room - 1.75m x 1.65m

(5'9" x 5'5")

 Main Bedroom - 3.99m x 3.48m
Ensuite - 2.03m x 1.83m (6'8" x (13'1" x 11'5")

6'0")

• Bedroom Two - 3.96m x 2.62m • Bedroom Three - 3.45m x (13'0" x 8'7")

2.57m (11'4" x 8'5")

(10'8" x 7'11")

• Bedroom Four - 3.25m x 2.41m • Bathroom - 2.36m x 2.18m (7'9" x 7'2")