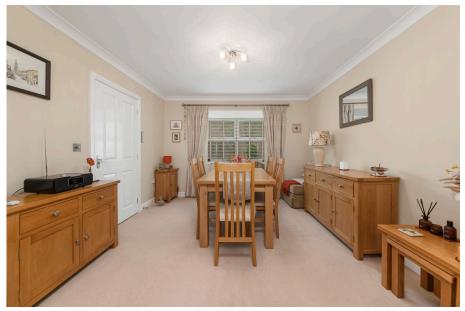

Natural light conservatory offering delightful views of the rear garden, with ceramic tiled flooring and French patio doors lead out to the garden.

Fantastic kitchen/dining room featuring ceramic tiled flooring, space for a dining table and chairs, a separate utility room and French patio doors leading out to the garden.