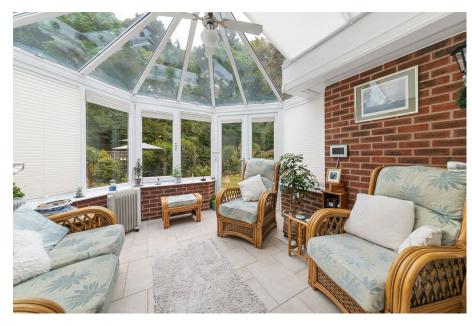

Natural light conservatory offering delightful views of the rear garden, with ceramic tiled flooring and French patio doors lead out to the garden.

Fantastic kitchen/dining room featuring ceramic tiled flooring, space for a dining table and chairs, a separate utility room and French patio doors leading out to the garden.