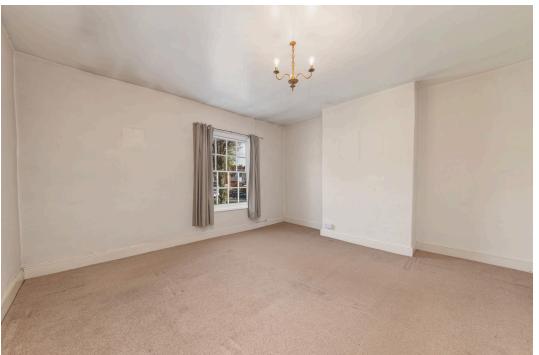

Stairs flow up to the first-floor landing with access to the two bedrooms and bathroom.

Spacious main bedroom with a sash window overlooking The Green and ample space for a super king-sized bed.

Single sized second bedroom with fitted storage and a window overlooking the garden.