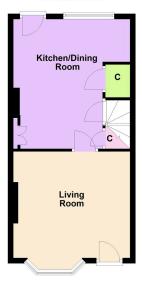

**Living Room** - 4.39m x 3.91m (14'5" x 12'10") max

Kitchen/Dining Room - 4.78m x 3.99m (15'8" x 13'1") max

Main Bedroom - 4.29m x 3.91m (14'1" x 12'10") max

Bedroom Two - 2.95m x 1.98m (9'8" x 6'6") max

Bathroom - 2.06m x 1.65m (6'9" x 5'5") max