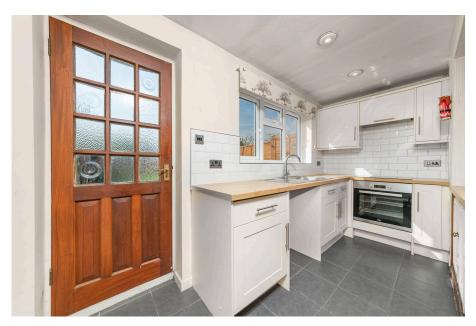

Kitchen dining room with continued laminate flooring in the dining area, ceramic tiled flooring in the kitchen area, an array of storage cupboards and a door out to the rear garden.

The kitchen comprises eye and base level fitted units with a metro tiled splash back, roll top work surfaces, a stainless-steel sink with a drainage board, an integrated electric oven with a four-ring electric hob, an integrated fridge, and space for a washing machine.