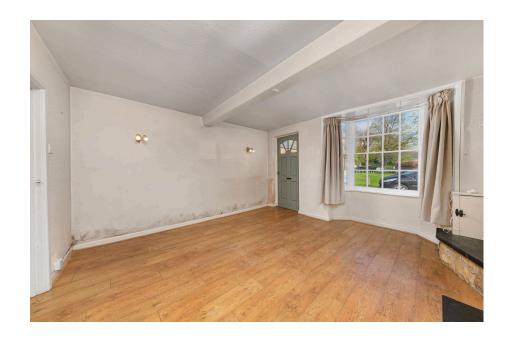

Conveniently located within a stone's throw from the local pub, village store, cafe/deli and church, with Market Harborough train station being within a comfortable walking distance.

Entrance through the timber front door leading into the living room with laminate flooring, a bay window to the front elevation overlooking The Green, and a feature gas fireplace with a stone surround.

**Living Room** - 4.39m x 3.91m (14'5" x 12'10") max

Kitchen/Dining Room - 4.78m x 3.99m (15'8" x 13'1") max

Main Bedroom - 4.29m x 3.91m (14'1" x 12'10") max

Bedroom Two - 2.95m x 1.98m (9'8" x 6'6") max