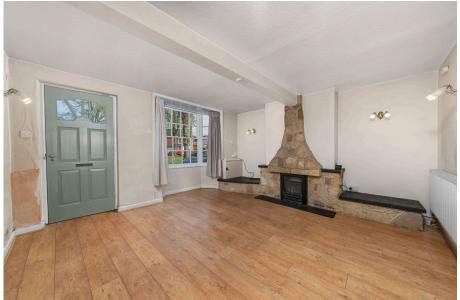

Conveniently located within a stone's throw from the local pub, village store, cafe/deli and church, with Market Harborough train station being within a comfortable walking distance.

Entrance through the timber front door leading into the living room with laminate flooring, a bay window to the front elevation overlooking The Green, and a feature gas fireplace with a stone surround.

**Living Room** - 4.39m x 3.91m (14'5" x 12'10") max

Kitchen/Dining Room - 4.78m x 3.99m (15'8" x 13'1") max

Main Bedroom - 4.29m x 3.91m (14'1" x 12'10") max

Bedroom Two - 2.95m x 1.98m (9'8" x 6'6") max