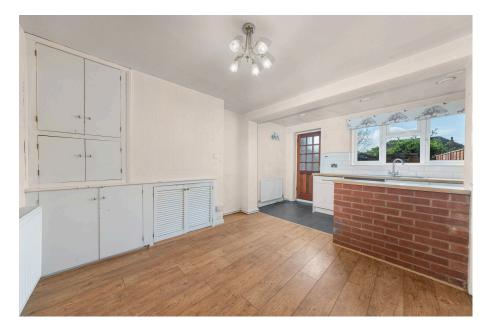

Kitchen dining room with continued laminate flooring in the dining area, ceramic tiled flooring in the kitchen area, an array of storage cupboards and a door out to the rear garden.

The kitchen comprises eye and base level fitted units with a metro tiled splash back, roll top work surfaces, a stainless-steel sink with a drainage board, an integrated electric oven with a four-ring electric hob, an integrated fridge, and space for a washing machine.

**Living Room** - 4.39m x 3.91m (14'5" x 12'10") max

Kitchen/Dining Room - 4.78m x 3.99m (15'8" x 13'1") max

Main Bedroom - 4.29m x 3.91m (14'1" x 12'10") max

Bedroom Two - 2.95m x 1.98m (9'8" x 6'6") max