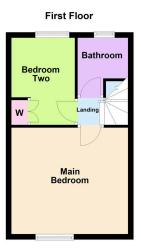

Stairs flow up to the first-floor landing with access to the two bedrooms and bathroom.

Spacious main bedroom with a sash window overlooking The Green and ample space for a super king-sized bed.

Single sized second bedroom with fitted storage and a window overlooking the garden.

Modern bathroom comprising ceramic tiled flooring, metro tiled walls, a low-level WC, a pedestal wash hand basin and a P-shaped bath with an electric shower over.

The south-east facing rear garden is a real sun trap with a paved patio leading from the rear doors offering space for outdoor dining. A step leads up to the lawn area with borders on either side. To the rear is a gate that leads through to a timber shed.

**Living Room** - 4.39m x 3.91m (14'5" x 12'10") max

Kitchen/Dining Room - 4.78m x 3.99m (15'8" x 13'1") max

Main Bedroom - 4.29m x 3.91m (14'1" x 12'10") max

Bedroom Two - 2.95m x 1.98m (9'8" x 6'6") max

Bathroom - 2.06m x 1.65m (6'9" x 5'5") max