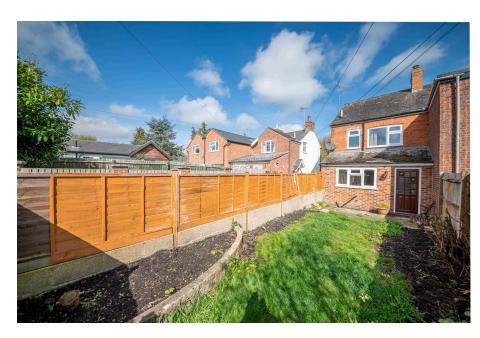

Modern bathroom comprising ceramic tiled flooring, metro tiled walls, a low-level WC, a pedestal wash hand basin and a P-shaped bath with an electric shower over.

The south-east facing rear garden is a real sun trap with a paved patio leading from the rear doors offering space for outdoor dining. A step leads up to the lawn area with borders on either side. To the rear is a gate that leads through to a timber shed.