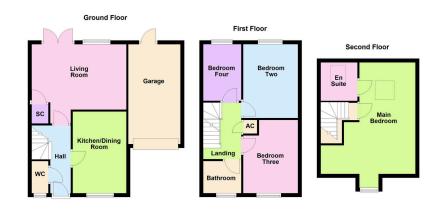

£1,350PCM (Deposit: £1,557)

- Established residential location within walking distance of the town centre

  • Kitchen/Dining Room
- Living Room
- Four Bedrooms
- Main Bedroom with En Suite Garage
- South Facing Garden