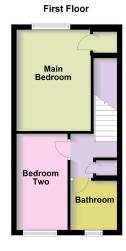

First floor landing with an airing cupboard and a loft hatch.

Two bedrooms both featuring a neutral decor with the main bedroom being double in size with a built-in storage cupboard.

Bathroom comprising tiled effect flooring, ceramic wall tiles and a white three-piece suite to include a panel enclosed bath with a shower over, a pedestal wash hand basin and a low-level WC.

(11'7" x 10'3")

• Main Bedroom - 3.53m x 3.12m • Bedroom Two - 3.56m x 2.01m (11'8" x 6'7")

• Bathroom - 1.93m x 1.78m (6'4" x 5'10")