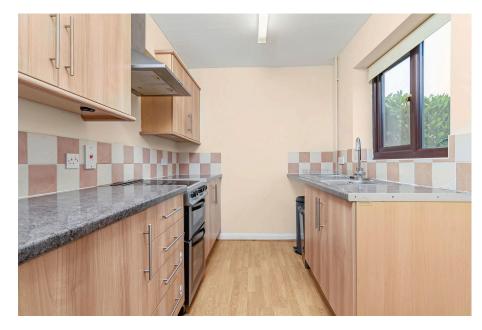

Well-presented kitchen comprising laminate flooring, a host of eye and base level units, a roll top worksurface, ceramic wall tiles, a stainless-steel sink with a mixer tap and draining board, a double oven and space for a fridge/freezer and a washing machine.