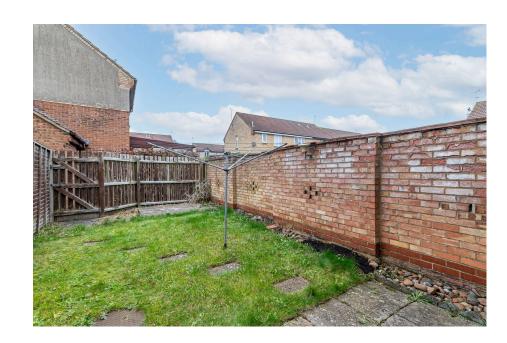

The rear garden boasts two paved patio areas ideal for outdoor entertaining, a well-kept lawn and a side gate providing pedestrian access to the car park.

**Ground Floor** 

Kitchen - 2.69m x 2.13m (8'10"
Living/Dining Room - 4.9m x x 7'0")
3.91m (16'1" x 12'10")