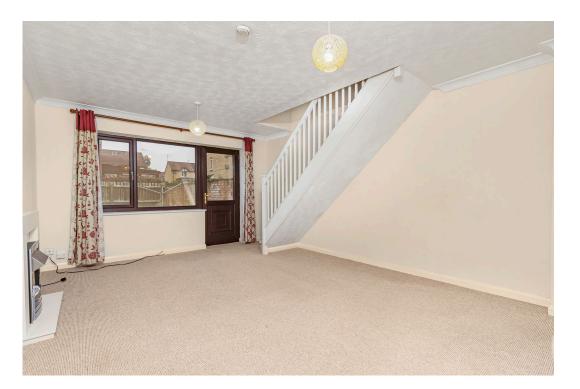

Beautifully appointed living/dining room with a generous window overlooking the rear garden, an electric feature fireplace, space for a dining table and chairs, a door to the garden and stairs rise to the first floor.

First floor landing with an airing cupboard and a loft hatch.

Two bedrooms both featuring a neutral decor with the main bedroom being double in size with a built-in storage cupboard.

Bathroom comprising tiled effect flooring, ceramic wall tiles and a white three-piece suite to include a panel enclosed bath with a shower over, a pedestal wash hand basin and a low-level WC.