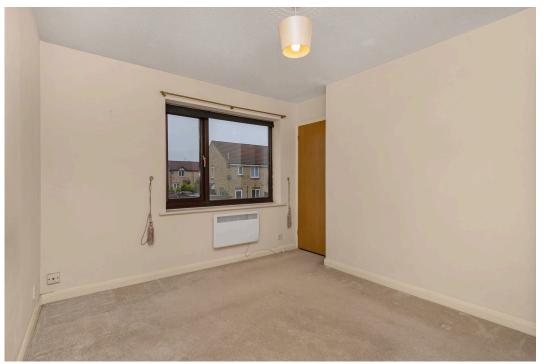

First floor landing with an airing cupboard and a loft hatch.

Two bedrooms both featuring a neutral decor with the main bedroom being double in size with a built-in storage cupboard.

Bathroom comprising tiled effect flooring, ceramic wall tiles and a white three-piece suite to include a panel enclosed bath with a shower over, a pedestal wash hand basin and a low-level WC.