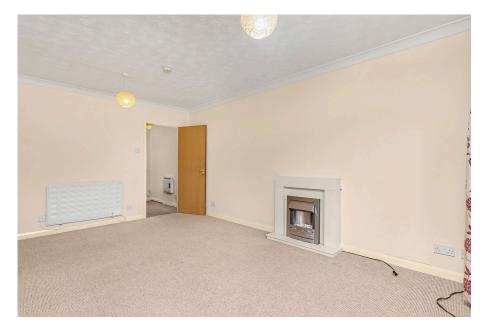

Beautifully appointed living/dining room with a generous window overlooking the rear garden, an electric feature fireplace, space for a dining table and chairs, a door to the garden and stairs rise to the first floor.