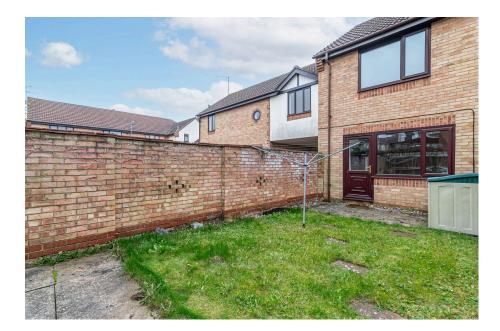

The rear garden boasts two paved patio areas ideal for outdoor entertaining, a well-kept lawn and a side gate providing pedestrian access to the car park.

**Ground Floor** 

Kitchen - 2.69m x 2.13m (8'10"
Living/Dining Room - 4.9m x x 7'0")
3.91m (16'1" x 12'10")