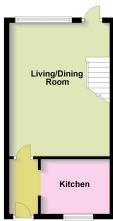

Well-presented kitchen comprising laminate flooring, a host of eye and base level units, a roll top worksurface, ceramic wall tiles, a stainless-steel sink with a mixer tap and draining board, a double oven and space for a fridge/freezer and a washing machine.

Beautifully appointed living/dining room with a generous window overlooking the rear garden, an electric feature fireplace, space for a dining table and chairs, a door to the garden and stairs rise to the first floor.

The rear garden boasts two paved patio areas ideal for outdoor entertaining, a well-kept lawn and a side gate providing pedestrian access to the car park.

**Ground Floor** 

Kitchen - 2.69m x 2.13m (8'10"
Living/Dining Room - 4.9m x x 7'0")
3.91m (16'1" x 12'10")

(11'7" x 10'3")

• Main Bedroom - 3.53m x 3.12m • Bedroom Two - 3.56m x 2.01m (11'8" x 6'7")

• Bathroom - 1.93m x 1.78m (6'4" x 5'10")