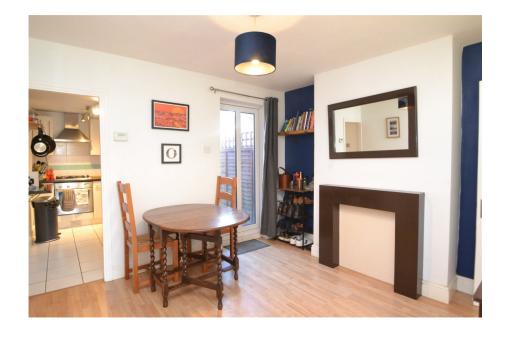

- Living room with laminate flooring and attractive feature fireplace
- Kitchen with a range of modern eye and base level units
- Two double bedrooms with the main bedroom boasting built in wardrobes
- Low maintenance rear garden with decked seating area and a hard standing behind the timber fence offering parking space for one car