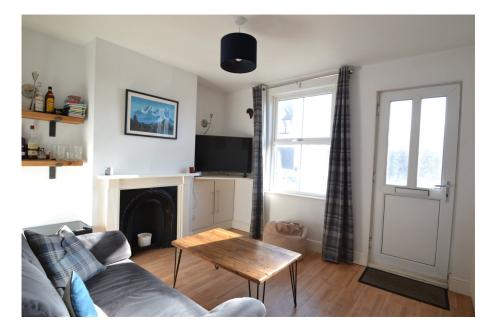

- Living room with laminate flooring and attractive feature fireplace
- Kitchen with a range of modern eye and base level units
- Two double bedrooms with the main bedroom boasting built in wardrobes
- Low maintenance rear garden with decked seating area and a hard standing behind the timber fence offering parking space for one car