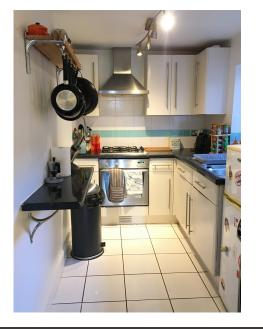

- Living room with laminate flooring and attractive feature fireplace
- Kitchen with a range of modern eye and base level units
- Two double bedrooms with the main bedroom boasting built in wardrobes
- Low maintenance rear garden with decked seating area and a hard standing behind the timber fence offering parking space for one car