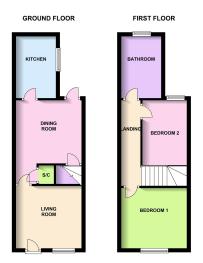

## Nelson Street, Market Harborough

£895PCM (Deposit: £1,032)

**1** 2 **1** 1 **2** 2

- Popular residential location within easy reach of the town centre
- Separate dining room with door onto rear garden
- Useful understairs storage cupboard
- Contemporary bathroom with
  Low maintenance rear white three piece suite
  garden with decked sea

Two bedroom mid terrace house located close to Market Harborough town centre.

63 High Street, Market Harborough, Leicestershire, LE16 7AF