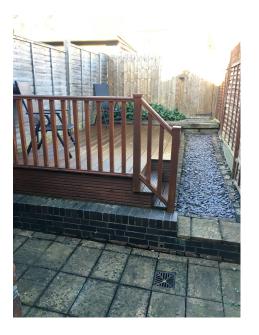

- Living room with laminate flooring and attractive feature fireplace
- Kitchen with a range of modern eye and base level units
- Two double bedrooms with the main bedroom boasting built in wardrobes
- Low maintenance rear garden with decked seating area and a hard standing behind the timber fence offering parking space for one car