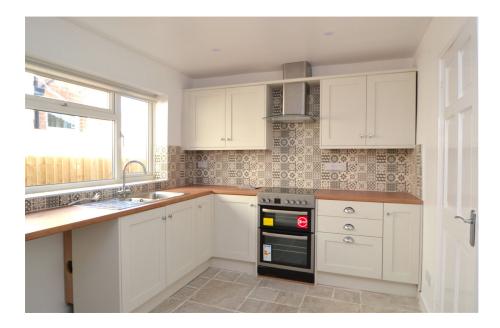

## Kilby Road, Fleckney, Leicestershire, LE8 8BL £1,275PCM (Deposit: £1,471)

**▶** 3 **▶** 1 **№** 2

- Newly refurbished, three bedroom bungalow
- Two double sized bedrooms with third single bedroom
- Well proportioned living room Driveway parking space for overlooking front and side of property
- Single garage
- Delightful rear garden with lawn, planted borders, summerhouse and patio space
- Kitchen dining room with space and plumbing for white goods
- Council tax band D

Tax Band: D Furnished: Unfurnished

Newly refurbished with a brand new kitchen, new bathroom and new flooring and decor throughout, this three bedroom detached bungalow is a must see!

## Ground Floor