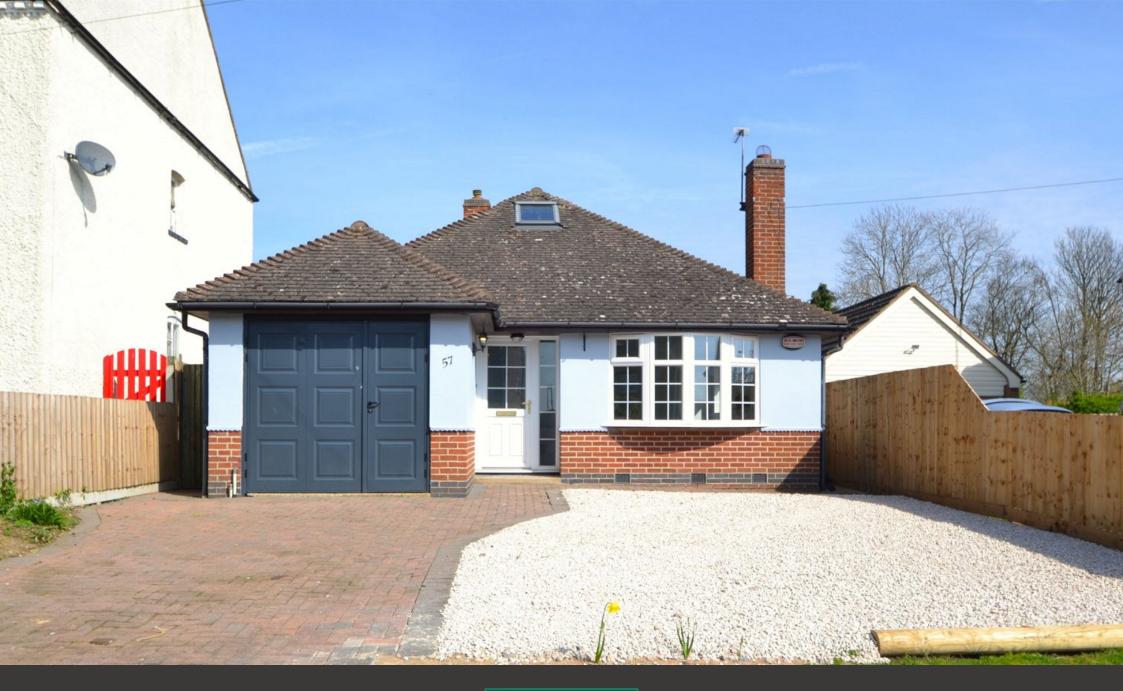

## Kilby Road, Fleckney, Leicestershire, LE8 8BL £1,275PCM (Deposit: £1,471)

**▶** 3 **▶** 1 **№** 2

- Newly refurbished, three bedroom bungalow
- Two double sized bedrooms with third single bedroom
- Well proportioned living room Driveway parking space for overlooking front and side of property
- Single garage
- Delightful rear garden with lawn, planted borders, summerhouse and patio space
- Kitchen dining room with space and plumbing for white goods
- Council tax band D

Tax Band: D Furnished: Unfurnished

Newly refurbished with a brand new kitchen, new bathroom and new flooring and decor throughout, this three bedroom detached bungalow is a must see!