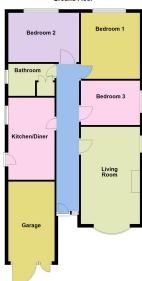

## Kilby Road, Fleckney, Leicestershire, LE8 8BL £1,275PCM (Deposit: £1,471)

**▶** 3 **▶** 1 **№** 2

- Newly refurbished, three bedroom bungalow
- Two double sized bedrooms with third single bedroom
- Well proportioned living room Driveway parking space for overlooking front and side of property
- Single garage
- Delightful rear garden with lawn, planted borders, summerhouse and patio space
- Kitchen dining room with space and plumbing for white goods
- Council tax band D





Tax Band: D Furnished: Unfurnished

Newly refurbished with a brand new kitchen, new bathroom and new flooring and decor throughout, this three bedroom detached bungalow is a must see!





## Ground Floor