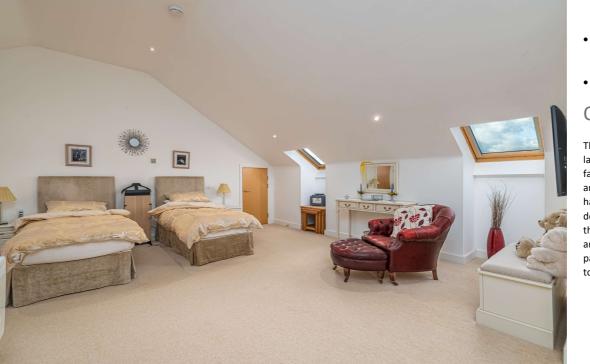

# **Property Highlights**

- Conveniently located within walking distance to the train station, the town centre, supermarkets and bus routes leading from the town centre into Leicester and Northampton.
- Immaculately finished two bedroom retirement property with a wealth of amenities within the Welland Place complex. Situated on the fourth floor, the property is accessed via the lift with a corridor leading to number 25.
- Entrance through the solid timber front door leading into the amazingly spacious
  and welcoming entrance hall boasting high quality laminate flooring, access to the
  utility cupboard, ample under stair storage and stairs flow up to the first floor.
- Open plan and immaculately presented kitchen/dining/living room comprising tiled flooring in the kitchen area, carpeted flooring in the dining/living area, LED ceiling spotlights and French doors open out to the fantastic garden terrace.
- The kitchen comprises a host of eye and base level fitted units, granite work surfaces, an inset stainless steel one and a half bowl sink, a wealth of integrated appliances to include an electric double oven, a four ring electric hob, a microwave, a fridge/freezer and a dishwasher.
- Second bedroom located on the ground floor benefitting from a large window injecting natural light and benefitting from being double in size.
- Well-appointment bathroom comprising ceramic tiled flooring, a floating WC, a
  wash hand basin, a tile enclosed bath with a fitted shower over and a vanity
  cupboard recessed behind the mirror.
- Stairs rise to the first floor landing offering ample space for a chest of drawers or a small desk, with access to the fantastic main bedroom situated at the very top of the complex.
- Exceptionally large main bedroom, in excellent decorative order spanning the entire
  top floor with LED spotlights, a dual aspect boasting three velux windows, two fitted
  storage cupboards, a host of wardrobes and access to the en suite shower room.
  The luxury en suite features tiled flooring, full height wall tiling, a chrome heated
  towel rail and a three piece suite.
- The modern three piece suite includes a walk-in, double width shower, a wall hung, 'Villeroy & Boch' basin and a wall hung WC.
- With a gym, spa, heated swimming pool and private landscaped gardens, Welland Place offers everything you could want for an active and fulfilled retired life. Residents enjoy the benefits of a restaurant, sitting room and snooker room, along with a hair salon, laundry room, craft room, a well-equipped workshop and a library. The comprehensive library regularly has guest speakers and they have a cinema night once a week. A bar is also on site that is run by the residents offering a space to entertain and reasonable drinks prices.
- Dedicated to senior living, the quality apartments offer emergency call services directly linked to staff on site who are available 24 hours a day. Tailored and discreet personal care and support is also available if required.
- Lease length, service charges and ground rent to be confirmed.