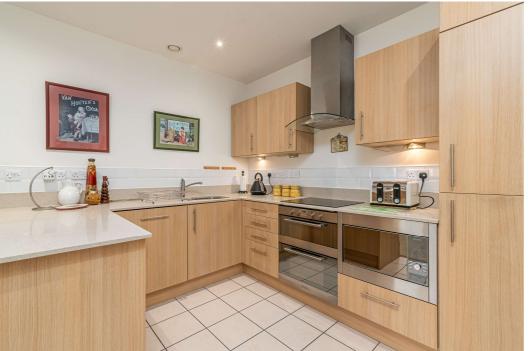

# **Property Highlights**

- Conveniently located within walking distance to the train station, the town centre, supermarkets and bus routes leading from the town centre into Leicester and Northampton.
- Immaculately finished two bedroom retirement property with a wealth of amenities within the Welland Place complex. Situated on the fourth floor, the property is accessed via the lift with a corridor leading to number 25.
- Entrance through the solid timber front door leading into the amazingly spacious
  and welcoming entrance hall boasting high quality laminate flooring, access to the
  utility cupboard, ample under stair storage and stairs flow up to the first floor.
- Open plan and immaculately presented kitchen/dining/living room comprising tiled flooring in the kitchen area, carpeted flooring in the dining/living area, LED ceiling spotlights and French doors open out to the fantastic garden terrace.
- The kitchen comprises a host of eye and base level fitted units, granite work surfaces, an inset stainless steel one and a half bowl sink, a wealth of integrated appliances to include an electric double oven, a four ring electric hob, a microwave, a fridge/freezer and a dishwasher.
- Second bedroom located on the ground floor benefitting from a large window injecting natural light and benefitting from being double in size.
- Well-appointment bathroom comprising ceramic tiled flooring, a floating WC, a
  wash hand basin, a tile enclosed bath with a fitted shower over and a vanity
  cupboard recessed behind the mirror.
- Stairs rise to the first floor landing offering ample space for a chest of drawers or a small desk, with access to the fantastic main bedroom situated at the very top of the complex.
- Exceptionally large main bedroom, in excellent decorative order spanning the entire
  top floor with LED spotlights, a dual aspect boasting three velux windows, two fitted
  storage cupboards, a host of wardrobes and access to the en suite shower room.
  The luxury en suite features tiled flooring, full height wall tiling, a chrome heated
  towel rail and a three piece suite.
- The modern three piece suite includes a walk-in, double width shower, a wall hung, 'Villeroy & Boch' basin and a wall hung WC.
- With a gym, spa, heated swimming pool and private landscaped gardens, Welland Place offers everything you could want for an active and fulfilled retired life. Residents enjoy the benefits of a restaurant, sitting room and snooker room, along with a hair salon, laundry room, craft room, a well-equipped workshop and a library. The comprehensive library regularly has guest speakers and they have a cinema night once a week. A bar is also on site that is run by the residents offering a space to entertain and reasonable drinks prices.
- Dedicated to senior living, the quality apartments offer emergency call services directly linked to staff on site who are available 24 hours a day. Tailored and discreet personal care and support is also available if required.
- Lease length, service charges and ground rent to be confirmed.