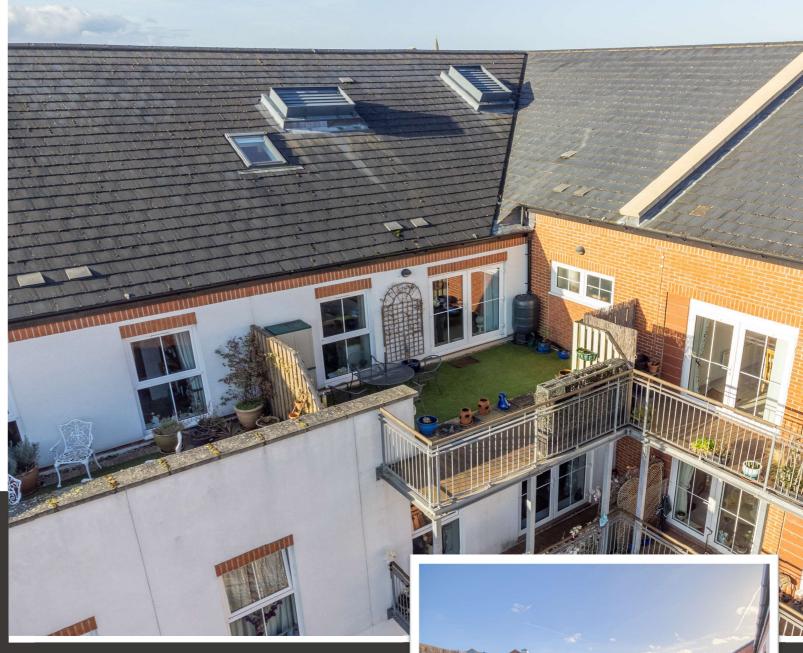

### Outside

The delightful garden terrace offers a fantastic outlook overlooking the beautifully landscaped communal gardens and elevated views of the town. Boasting a south east facing aspect the terrace offers a perfect spot to enjoy a morning coffee, and features an artificial lawn with ample space for a garden table and chairs, private screening with hanging baskets and shrubbery and a step down leads to a timber decked area. The development boasts fully landscaped and private communal gardens and views out over the local River Welland. There is outdoor seating ideal for those warm summer evenings and a path offers a relaxing walk around the grounds. There is a secure underground car park providing parking for 150 cars and access to the storage lockers which are available to rent from reception.