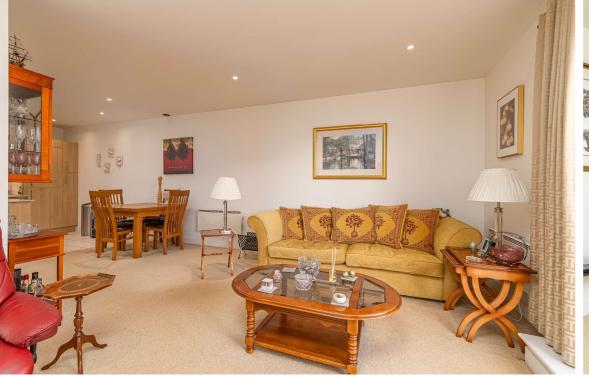

# **Property Highlights**

- Conveniently located within walking distance to the train station, the town centre, supermarkets and bus routes leading from the town centre into Leicester and Northampton.
- Immaculately finished two bedroom retirement property with a wealth of amenities within the Welland Place complex. Situated on the fourth floor, the property is accessed via the lift with a corridor leading to number 25.
- Entrance through the solid timber front door leading into the amazingly spacious
  and welcoming entrance hall boasting high quality laminate flooring, access to the
  utility cupboard, ample under stair storage and stairs flow up to the first floor.
- Open plan and immaculately presented kitchen/dining/living room comprising tiled flooring in the kitchen area, carpeted flooring in the dining/living area, LED ceiling spotlights and French doors open out to the fantastic garden terrace.
- The kitchen comprises a host of eye and base level fitted units, granite work surfaces, an inset stainless steel one and a half bowl sink, a wealth of integrated appliances to include an electric double oven, a four ring electric hob, a microwave, a fridge/freezer and a dishwasher.
- Second bedroom located on the ground floor benefitting from a large window injecting natural light and benefitting from being double in size.
- Well-appointment bathroom comprising ceramic tiled flooring, a floating WC, a
  wash hand basin, a tile enclosed bath with a fitted shower over and a vanity
  cupboard recessed behind the mirror.
- Stairs rise to the first floor landing offering ample space for a chest of drawers or a small desk, with access to the fantastic main bedroom situated at the very top of the complex.
- Exceptionally large main bedroom, in excellent decorative order spanning the entire
  top floor with LED spotlights, a dual aspect boasting three velux windows, two fitted
  storage cupboards, a host of wardrobes and access to the en suite shower room.
  The luxury en suite features tiled flooring, full height wall tiling, a chrome heated
  towel rail and a three piece suite.
- The modern three piece suite includes a walk-in, double width shower, a wall hung, 'Villeroy & Boch' basin and a wall hung WC.
- With a gym, spa, heated swimming pool and private landscaped gardens, Welland Place offers everything you could want for an active and fulfilled retired life. Residents enjoy the benefits of a restaurant, sitting room and snooker room, along with a hair salon, laundry room, craft room, a well-equipped workshop and a library. The comprehensive library regularly has guest speakers and they have a cinema night once a week. A bar is also on site that is run by the residents offering a space to entertain and reasonable drinks prices.
- Dedicated to senior living, the quality apartments offer emergency call services directly linked to staff on site who are available 24 hours a day. Tailored and discreet personal care and support is also available if required.
- Lease length, service charges and ground rent to be confirmed.