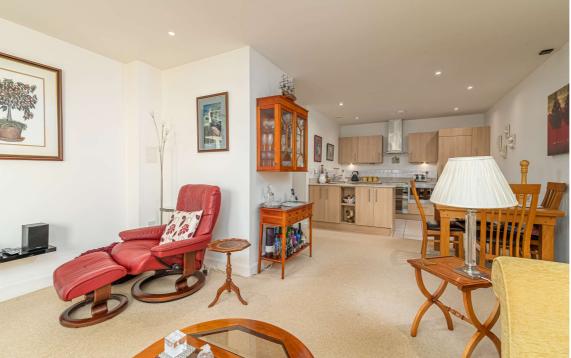

# **Property Highlights**

- Conveniently located within walking distance to the train station, the town centre, supermarkets and bus routes leading from the town centre into Leicester and Northampton.
- Immaculately finished two bedroom retirement property with a wealth of amenities within the Welland Place complex. Situated on the fourth floor, the property is accessed via the lift with a corridor leading to number 25.
- Entrance through the solid timber front door leading into the amazingly spacious
  and welcoming entrance hall boasting high quality laminate flooring, access to the
  utility cupboard, ample under stair storage and stairs flow up to the first floor.
- Open plan and immaculately presented kitchen/dining/living room comprising tiled flooring in the kitchen area, carpeted flooring in the dining/living area, LED ceiling spotlights and French doors open out to the fantastic garden terrace.
- The kitchen comprises a host of eye and base level fitted units, granite work surfaces, an inset stainless steel one and a half bowl sink, a wealth of integrated appliances to include an electric double oven, a four ring electric hob, a microwave, a fridge/freezer and a dishwasher.
- Second bedroom located on the ground floor benefitting from a large window injecting natural light and benefitting from being double in size.
- Well-appointment bathroom comprising ceramic tiled flooring, a floating WC, a
  wash hand basin, a tile enclosed bath with a fitted shower over and a vanity
  cupboard recessed behind the mirror.
- Stairs rise to the first floor landing offering ample space for a chest of drawers or a small desk, with access to the fantastic main bedroom situated at the very top of the complex.
- Exceptionally large main bedroom, in excellent decorative order spanning the entire
  top floor with LED spotlights, a dual aspect boasting three velux windows, two fitted
  storage cupboards, a host of wardrobes and access to the en suite shower room.
  The luxury en suite features tiled flooring, full height wall tiling, a chrome heated
  towel rail and a three piece suite.
- The modern three piece suite includes a walk-in, double width shower, a wall hung, 'Villeroy & Boch' basin and a wall hung WC.
- With a gym, spa, heated swimming pool and private landscaped gardens, Welland Place offers everything you could want for an active and fulfilled retired life. Residents enjoy the benefits of a restaurant, sitting room and snooker room, along with a hair salon, laundry room, craft room, a well-equipped workshop and a library. The comprehensive library regularly has guest speakers and they have a cinema night once a week. A bar is also on site that is run by the residents offering a space to entertain and reasonable drinks prices.
- Dedicated to senior living, the quality apartments offer emergency call services directly linked to staff on site who are available 24 hours a day. Tailored and discreet personal care and support is also available if required.
- Lease length, service charges and ground rent to be confirmed.