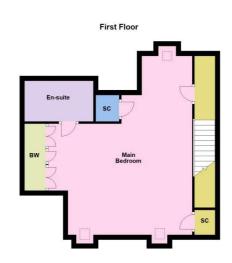

(3.93m x 1.42m)

**Bathroom** 8' 2" x 5' 7"

(2.49m x 1.70m)

**Main Bedroom** 23' 9'' max x 19' 11'' max

(7.23m x 6.07m)

**En Suite** 9' 1" x 5' 4"

(2.77m x 1.62m)

**Bedroom Two** 16' 1" max x 10' 1" max

# **Property Highlights**

- Conveniently located within walking distance to the train station, the town centre, supermarkets and bus routes leading from the town centre into Leicester and Northampton.
- Immaculately finished two bedroom retirement property with a wealth of amenities within the Welland Place complex. Situated on the fourth floor, the property is accessed via the lift with a corridor leading to number 25.
- Entrance through the solid timber front door leading into the amazingly spacious
  and welcoming entrance hall boasting high quality laminate flooring, access to the
  utility cupboard, ample under stair storage and stairs flow up to the first floor.
- Open plan and immaculately presented kitchen/dining/living room comprising tiled flooring in the kitchen area, carpeted flooring in the dining/living area, LED ceiling spotlights and French doors open out to the fantastic garden terrace.
- The kitchen comprises a host of eye and base level fitted units, granite work surfaces, an inset stainless steel one and a half bowl sink, a wealth of integrated appliances to include an electric double oven, a four ring electric hob, a microwave, a fridge/freezer and a dishwasher.
- Second bedroom located on the ground floor benefitting from a large window injecting natural light and benefitting from being double in size.
- Well-appointment bathroom comprising ceramic tiled flooring, a floating WC, a
  wash hand basin, a tile enclosed bath with a fitted shower over and a vanity
  cupboard recessed behind the mirror.
- Stairs rise to the first floor landing offering ample space for a chest of drawers or a small desk, with access to the fantastic main bedroom situated at the very top of the complex.
- Exceptionally large main bedroom, in excellent decorative order spanning the entire
  top floor with LED spotlights, a dual aspect boasting three velux windows, two fitted
  storage cupboards, a host of wardrobes and access to the en suite shower room.
  The luxury en suite features tiled flooring, full height wall tiling, a chrome heated
  towel rail and a three piece suite.
- The modern three piece suite includes a walk-in, double width shower, a wall hung, 'Villeroy & Boch' basin and a wall hung WC.
- With a gym, spa, heated swimming pool and private landscaped gardens, Welland Place offers everything you could want for an active and fulfilled retired life. Residents enjoy the benefits of a restaurant, sitting room and snooker room, along with a hair salon, laundry room, craft room, a well-equipped workshop and a library. The comprehensive library regularly has guest speakers and they have a cinema night once a week. A bar is also on site that is run by the residents offering a space to entertain and reasonable drinks prices.
- Dedicated to senior living, the quality apartments offer emergency call services directly linked to staff on site who are available 24 hours a day. Tailored and discreet personal care and support is also available if required.
- Lease length, service charges and ground rent to be confirmed.