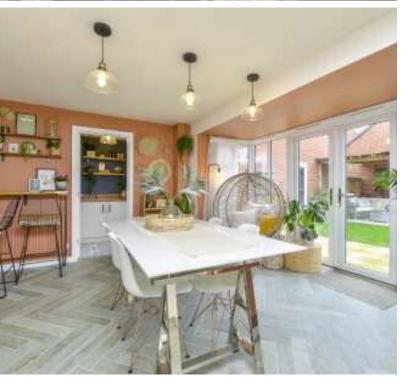

- Guest cloakroom with door to under stairs storage - Living room, a generous room with bay window to front elevation

- Study/ playroom - a versatile space offering a multitude of uses

- Kitchen/ Dining / Family room to include a range of cream eye and base level units with timber effect roll top work surfaces with 1.5 stainless steel sink and drain with monobloc tap. Various integrated appliances to include; fridge freezer, double oven and grill, six - ring gas hob with extractor over, and dishwasher. Generous dining area, breakfast bar and French doors into bay

- Utility room - to include a continuation of the cream eye and base level units, integrated washing machine, and space for tumble dryer (not included). Door to garden