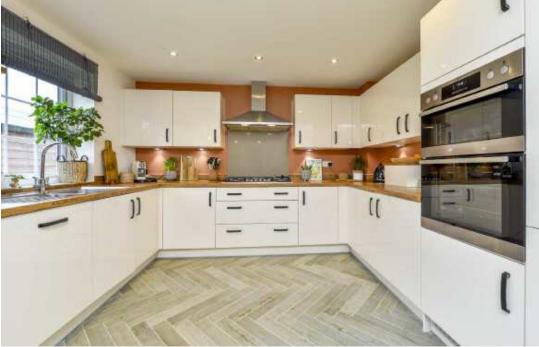

- Guest cloakroom with door to under stairs storage - Living room, a generous room with bay window to front elevation

- Study/ playroom - a versatile space offering a multitude of uses

- Kitchen/ Dining / Family room to include a range of cream eye and base level units with timber effect roll top work surfaces with 1.5 stainless steel sink and drain with monobloc tap. Various integrated appliances to include; fridge freezer, double oven and grill, six - ring gas hob with extractor over, and dishwasher. Generous dining area, breakfast bar and French doors into bay