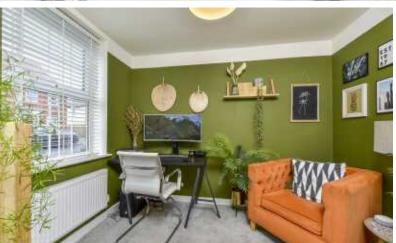

- Guest cloakroom with door to under stairs storage - Living room, a generous room with bay window to front elevation

- Study/ playroom - a versatile space offering a multitude of uses

- Kitchen/ Dining / Family room to include a range of cream eye and base level units with timber effect roll top work surfaces with 1.5 stainless steel sink and drain with monobloc tap. Various integrated appliances to include; fridge freezer, double oven and grill, six - ring gas hob with extractor over, and dishwasher. Generous dining area, breakfast bar and French doors into bay