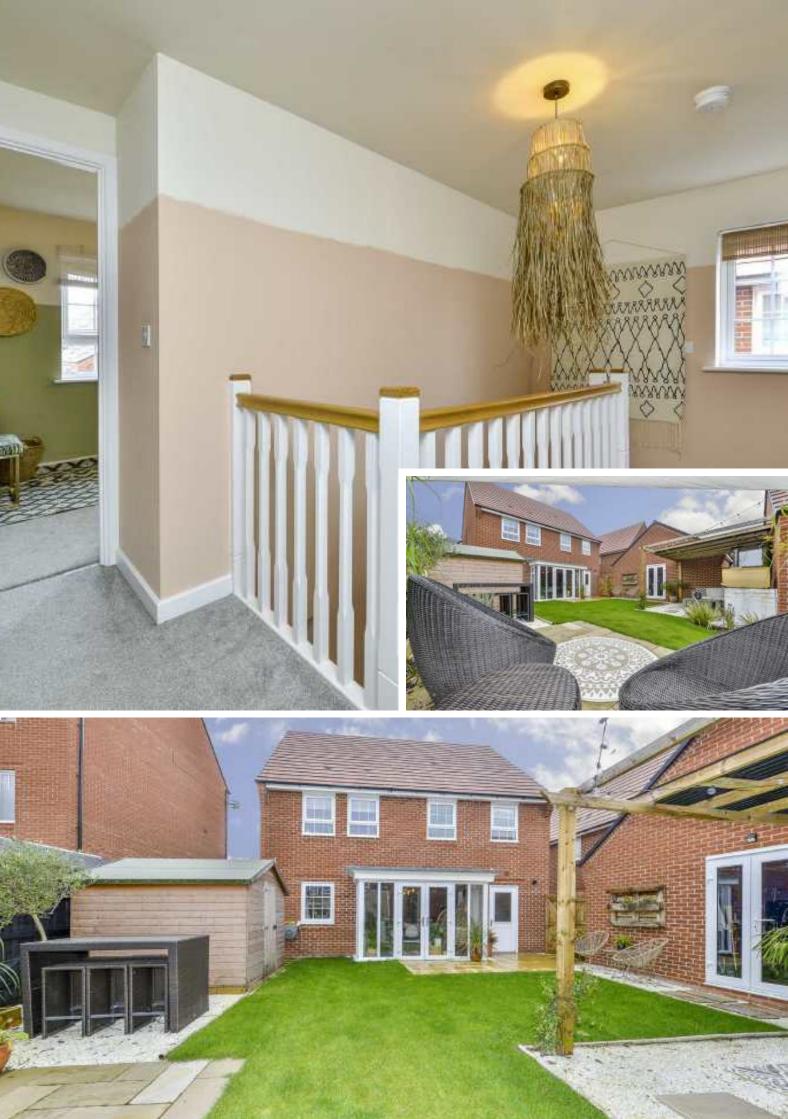

## **Bold & Beautiful**

A fantastic opportunity to purchase an exquisitely presented four bedroom detached home on the popular Bertone Manor. Each room has its own unique charm and offers contemporary decor throughout. The striking entrance hall leads to the living room with bay window, a useful study or playroom and the fabulous kitchen/ dining/family room which includes integrated appliances and French doors leading to the garden. Upstairs you will find four double bedrooms, with the master bedroom benefitting from an ensuite shower room. The luxurious main bathroom completes the first floor. Outside, there is tandem parking for two vehicles and a single garage. The private garden is neatly presented and includes two terraced areas, one with covered pergola. EPC :B

#### Gardens

- Driveway with tandem parking for 2 vehicles, leading to a single garage with up and over door, power, lighting and double doors accessing the garden area

- The garden is laid to lawn with two terrace areas, one covered by pergola with space for pizza oven (available by separate negotiation) the second has sail covering (available by separate negotiation). Large garden shed and secure gated access to the driveway.

## **Property highlights**

- Exquisitely presented four bedroom detached home located on Bertone Manor

- Entrance hall with tiled herringbone style flooring with doors to rooms and stairs rising to first floor