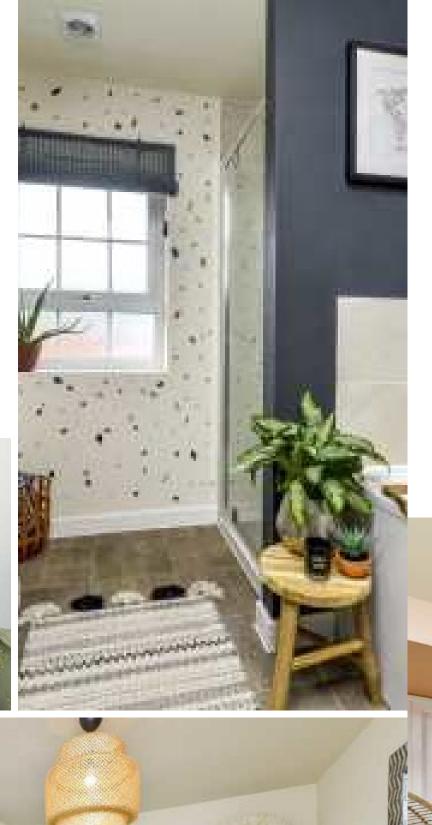

### **Property highlights**

- To the first floor you will find four double bedrooms, including the master bedroom which enjoys fitted wardrobes and an ensuite shower room

- Main bathroom with panel enclosed bath, separate mains connected shower, wash hand basin, WC and heated towel rail