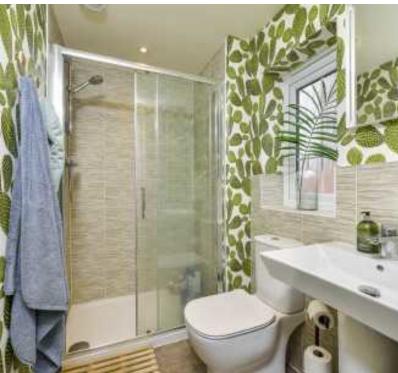

En Suite 4'6 x 7'1 (1.37m x 2.16m)

Bedroom Two 9'8 x 10'2 (2.95m x 3.10m)

Bedroom Three 9'5 x 13'4 (2.87m x 4.06m)

Bedroom Four 9'5 x 10'1 (2.87m x 3.07m)

Bathroom 5'6 x 7'7 (1.68m x 2.31m)

Disclaimer: These particulars do not form part of any offer or contract and should not be relied upon as statements or representations of fact. Any areas, measurements of distances are approximate. The text, photographs and plans are for guidance only and are not necessarily comprehensive.

### **Property highlights**

- To the first floor you will find four double bedrooms, including the master bedroom which enjoys fitted wardrobes and an ensuite shower room

- Main bathroom with panel enclosed bath, separate mains connected shower, wash hand basin, WC and heated towel rail