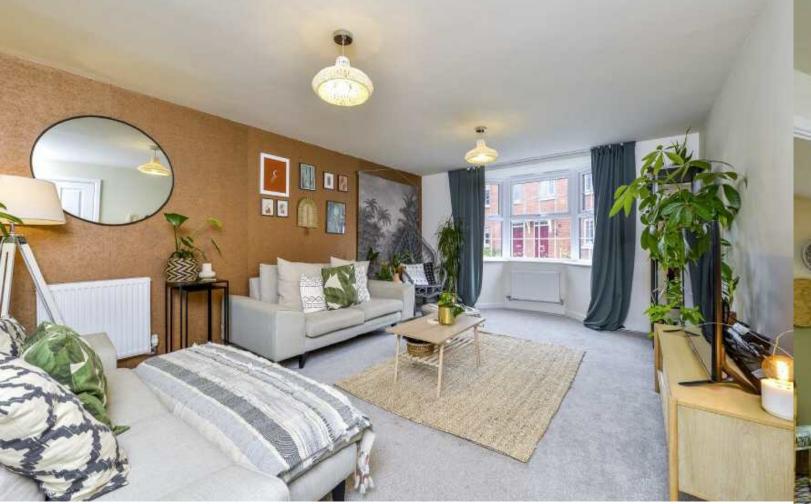

## **Property highlights**

- Exquisitely presented four bedroom detached home located on Bertone Manor

- Entrance hall with tiled herringbone style flooring with doors to rooms and stairs rising to first floor

- Guest cloakroom with door to under stairs storage - Living room, a generous room with bay window to front elevation

- Study/ playroom - a versatile space offering a multitude of uses

- Kitchen/ Dining / Family room to include a range of cream eye and base level units with timber effect roll top work surfaces with 1.5 stainless steel sink and drain with monobloc tap. Various integrated appliances to include; fridge freezer, double oven and grill, six - ring gas hob with extractor over, and dishwasher. Generous dining area, breakfast bar and French doors into bay