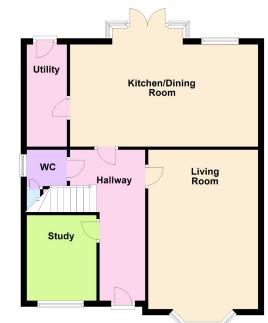

En Suite 4'6 x 7'1 (1.37m x 2.16m)

Bedroom Two 9'8 x 10'2 (2.95m x 3.10m)

Bedroom Three 9'5 x 13'4 (2.87m x 4.06m)

Bedroom Four 9'5 x 10'1 (2.87m x 3.07m)

Bathroom 5'6 x 7'7 (1.68m x 2.31m)

Disclaimer: These particulars do not form part of any offer or contract and should not be relied upon as statements or representations of fact. Any areas, measurements of distances are approximate. The text, photographs and plans are for guidance only and are not necessarily comprehensive.

### **Property highlights**

- To the first floor you will find four double bedrooms, including the master bedroom which enjoys fitted wardrobes and an ensuite shower room

- Main bathroom with panel enclosed bath, separate mains connected shower, wash hand basin, WC and heated towel rail