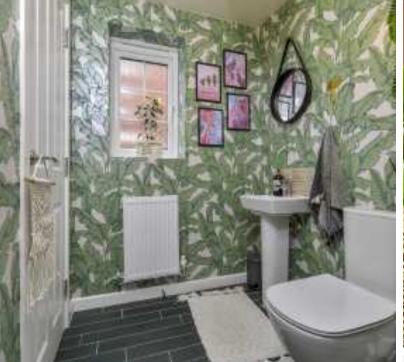

En Suite 4'6 x 7'1 (1.37m x 2.16m)

Bedroom Two 9'8 x 10'2 (2.95m x 3.10m)

Bedroom Three 9'5 x 13'4 (2.87m x 4.06m)

Bedroom Four 9'5 x 10'1 (2.87m x 3.07m)

Bathroom 5'6 x 7'7 (1.68m x 2.31m)

Disclaimer: These particulars do not form part of any offer or contract and should not be relied upon as statements or representations of fact. Any areas, measurements of distances are approximate. The text, photographs and plans are for guidance only and are not necessarily comprehensive.

### **Property highlights**

- To the first floor you will find four double bedrooms, including the master bedroom which enjoys fitted wardrobes and an ensuite shower room

- Main bathroom with panel enclosed bath, separate mains connected shower, wash hand basin, WC and heated towel rail