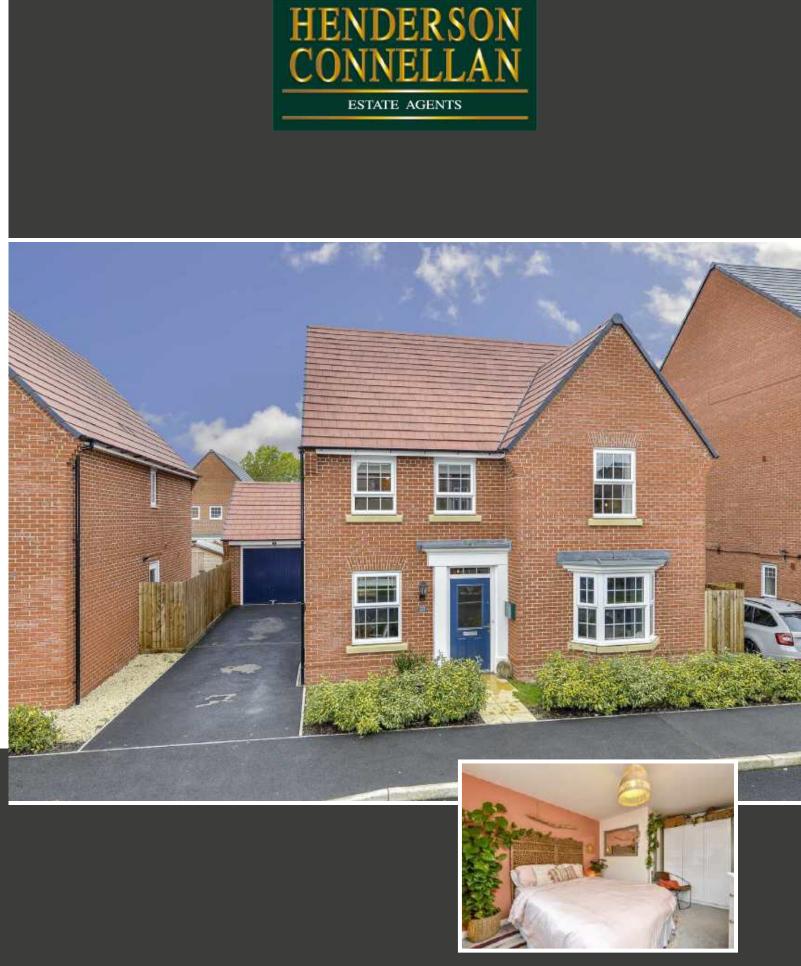

# 28 Kirby Street, Kettering, NN15 5GR

Offers In Excess Of £415,000

## **Bold & Beautiful**

A fantastic opportunity to purchase an exquisitely presented four bedroom detached home on the popular Bertone Manor. Each room has its own unique charm and offers contemporary decor throughout. The striking entrance hall leads to the living room with bay window, a useful study or playroom and the fabulous kitchen/ dining/family room which includes integrated appliances and French doors leading to the garden. Upstairs you will find four double bedrooms, with the master bedroom benefitting from an ensuite shower room. The luxurious main bathroom completes the first floor. Outside, there is tandem parking for two vehicles and a single garage. The private garden is neatly presented and includes two terraced areas, one with covered pergola. EPC :B