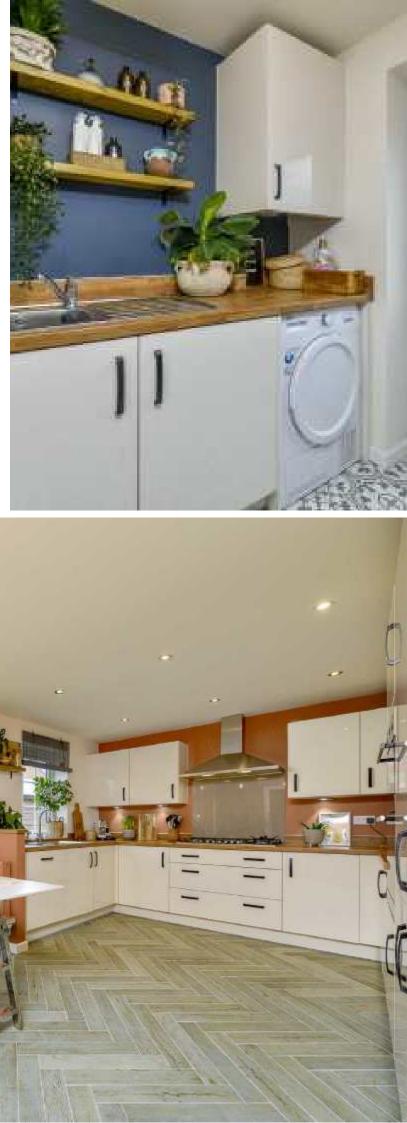

- Guest cloakroom with door to under stairs storage - Living room, a generous room with bay window to front elevation

- Study/ playroom - a versatile space offering a multitude of uses

- Kitchen/ Dining / Family room to include a range of cream eye and base level units with timber effect roll top work surfaces with 1.5 stainless steel sink and drain with monobloc tap. Various integrated appliances to include; fridge freezer, double oven and grill, six - ring gas hob with extractor over, and dishwasher. Generous dining area, breakfast bar and French doors into bay

- Utility room - to include a continuation of the cream eye and base level units, integrated washing machine, and space for tumble dryer (not included). Door to garden