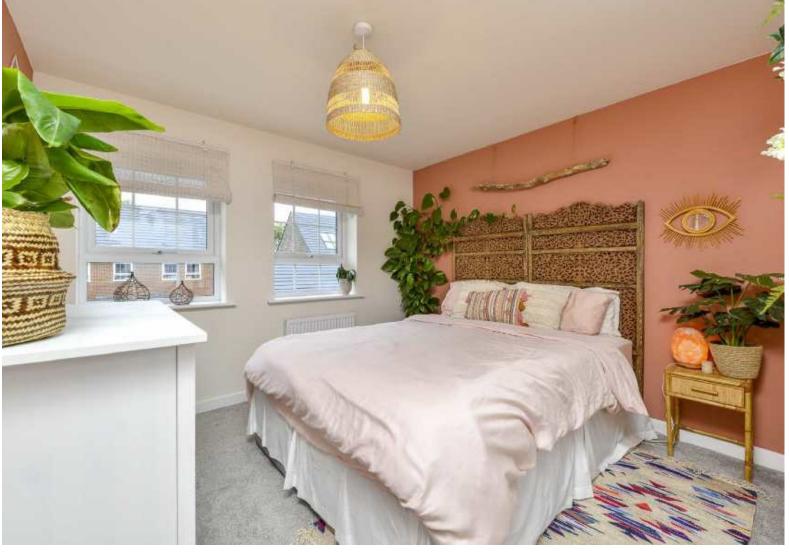

Living/Dining Room 12'1 x 17'1 (3.68m x 5.21m)

Kitchen 11'3 x 20' (3.43m x 6.10m)

Utility Room 5'2 x 8'3 (1.57m x 2.51m)

Study 7'8 x 9'5 (2.34m x 2.87m)

Guest Cloakroom 5'2 x 5' (1.57m x 1.52m)

Bedroom One 12'1 x 12'9 (3.68m x 3.89m)

### **Property highlights**

- To the first floor you will find four double bedrooms, including the master bedroom which enjoys fitted wardrobes and an ensuite shower room

- Main bathroom with panel enclosed bath, separate mains connected shower, wash hand basin, WC and heated towel rail