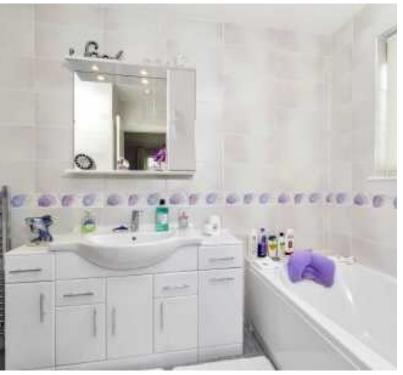

## **Property highlights**

- A generous living room with feature fireplace with inset living flame coal effect gas fire, coved cornicing, ornate ceiling rose
- Conservatory a fabulous conservatory of brick and UPVC double glazed construction, clear glazed roofing, bespoke fitted blinds, radiator providing all year usage
- Guest cloakroom comprising low level WC, wash hand basin, ceramic tiled splash backs, coved cornicing, recessed downlighters.
- The first floor offers four well proportioned double bedrooms all with built in wardrobes, the master and guest bedrooms have en-suites. The stunning master suite features a range of contemporary fitted furniture to include wardrobes, drawers, dressing table and storage units. The sumptuous en-suite includes a low level WC, vanity wash hand basin recessed into vanity unit, spa bath, corner shower enclosure, coved cornicing, recessed downlighters, chrome heated towel rail
- Principal bathroom with low level WC, wash hand basin recessed into vanity unit, bath with shower over and chrome towel rail/radiator.