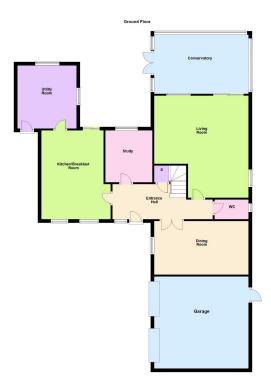

## Measurements

Living Room 19'2 x 17'9 (5.84m x 5.41m)

Dining Room 17'9 x10'3 (5.41m x 3.12m)

Study 10'1 x 8'11 (3.07m x 2.72m)

Kitchen/Breakfast Room 15'10 x 13'1 (4.83m x 3.99m)

Conservatory 17'9 x 11'5 (5.41m x 3.48m)

Utility Room 11'11 x 11'2 (3.63m x 3.40m)

WC 6' x 3'9 (1.83m x 1.14m)

Bedroom One 22'6 x 16'3 (6.86m x 4.95m)

En-suite 10'5 x 7'6 (3.18m x 2.29m)

Bedroom Two 11'7 x 11'2 (3.53m x 3.40m)

En-suite 10'2 x 5'11 (3.10m x 1.80m)

Bedroom Three 13'10 x 8'2 (4.22m x 2.49m)

Bedroom Four 10'10 x 9'5 (3.30m x 2.87m)

Bathroom 9'3 x 8'1 (2.82m x 2.46m)

Disclaimer: These particulars do not form part of any offer or contract and should not be relied upon as statements or representations of fact. Any areas, measurements of distances are approximate. The text, photographs and plans are for guidance only and are not necessarily comprehensive.