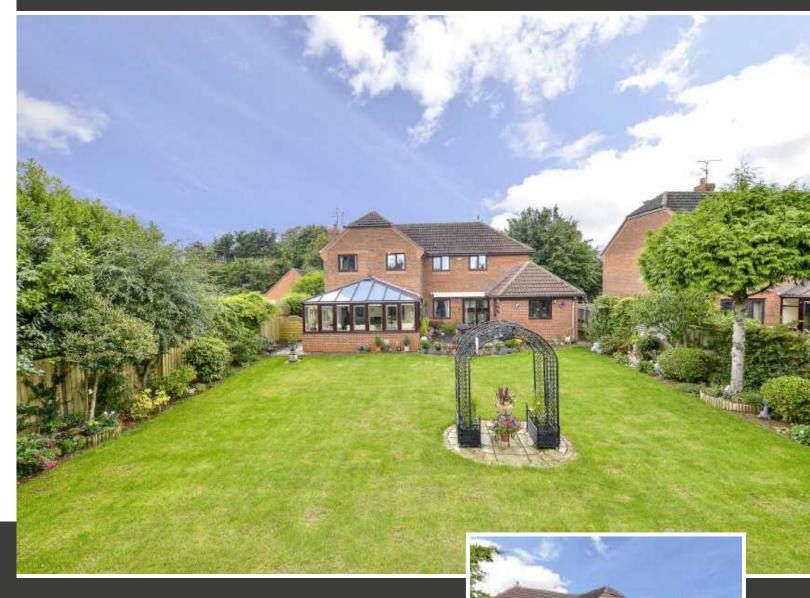

## **Gardens**

A generous private gravelled driveway provides off road parking for four/six cars and access to a double garage with twin electric roller shutter garage doors, power, light and personnel door. The fore garden is laid to lawn enclosed by mature hedging. A timber gate leads to the side with a patio area offering useful storage. The rear garden is laid to lawn surrounded by well stocked floral, shrubbed and planted borders. Established trees and hedging add privacy. A generous patio with sun awning is perfect for garden furniture and alfresco entertaining. To the other side of the house is a generous area of garden offering versatility and currently housing a timber shed/ summerhouse.

This beautifully appointed extended detached family residence is situated in one of the most sought after locations in Kettering. The property offers substantial living accommodation to include an entrance hall, guest cloakroom, living room with feature fireplace leading to a sizeable conservatory. The palatial dining room is perfect for formal entertaining, the study is a great size ideal for use as a family room and the designer fitted kitchen/breakfast room with a range of 'Miele' integrated appliances lead to a large utility room. Upstairs there is a principal bathroom and four double sized bedrooms, the guest with en-suite and the fabulous master suite with a range of bespoke fitted furniture and a luxurious ensuite. Outside the wrap around gardens are well kept with a private driveway offering parking for four/six cars and access to a double garage. Enjoy life - move to this most impressive address.