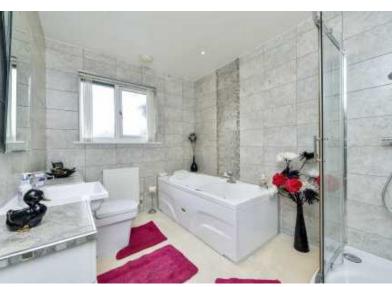

## **Property highlights**

- A generous living room with feature fireplace with inset living flame coal effect gas fire, coved cornicing, ornate ceiling rose
- Conservatory a fabulous conservatory of brick and UPVC double glazed construction, clear glazed roofing, bespoke fitted blinds, radiator providing all year usage
- Guest cloakroom comprising low level WC, wash hand basin, ceramic tiled splash backs, coved cornicing, recessed downlighters.
- The first floor offers four well proportioned double bedrooms all with built in wardrobes, the master and guest bedrooms have en-suites. The stunning master suite features a range of contemporary fitted furniture to include wardrobes, drawers, dressing table and storage units. The sumptuous en-suite includes a low level WC, vanity wash hand basin recessed into vanity unit, spa bath, corner shower enclosure, coved cornicing, recessed downlighters, chrome heated towel rail
- Principal bathroom with low level WC, wash hand basin recessed into vanity unit, bath with shower over and chrome towel rail/radiator.