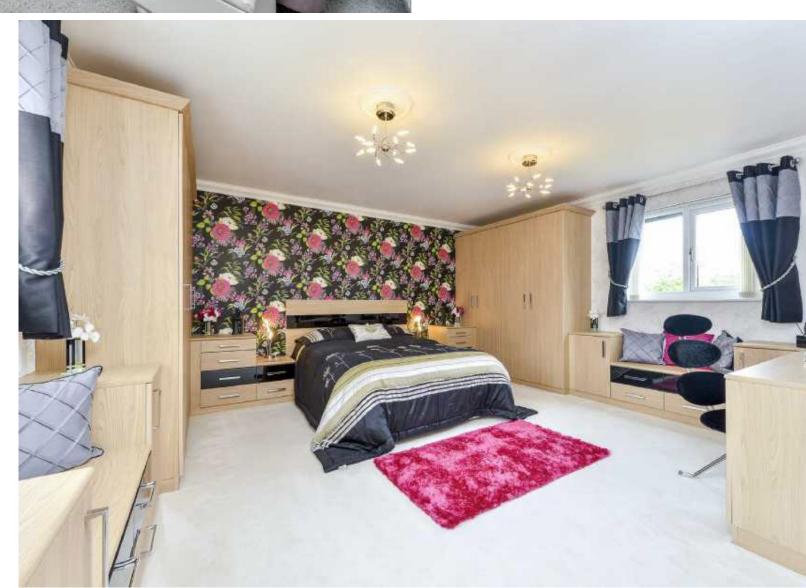

## **Property highlights**

- A generous living room with feature fireplace with inset living flame coal effect gas fire, coved cornicing, ornate ceiling rose
- Conservatory a fabulous conservatory of brick and UPVC double glazed construction, clear glazed roofing, bespoke fitted blinds, radiator providing all year usage
- Guest cloakroom comprising low level WC, wash hand basin, ceramic tiled splash backs, coved cornicing, recessed downlighters.
- The first floor offers four well proportioned double bedrooms all with built in wardrobes, the master and guest bedrooms have en-suites. The stunning master suite features a range of contemporary fitted furniture to include wardrobes, drawers, dressing table and storage units. The sumptuous en-suite includes a low level WC, vanity wash hand basin recessed into vanity unit, spa bath, corner shower enclosure, coved cornicing, recessed downlighters, chrome heated towel rail
- Principal bathroom with low level WC, wash hand basin recessed into vanity unit, bath with shower over and chrome towel rail/radiator.