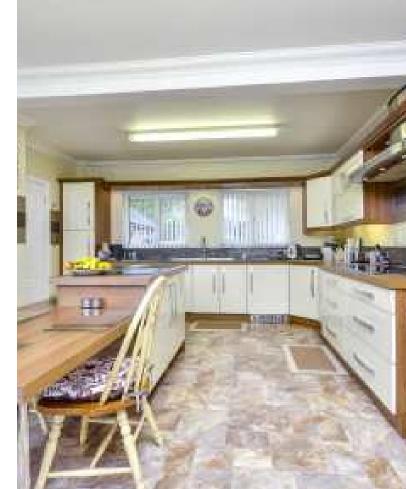

## **Property highlights**

- UPVC double glazed windows
- Security alarm system
- Gas central heating
- Stunning designer kitchen/breakfast room with a range of base level cupboards and drawers, one and half bowl, single drainer, sink unit with monobloc tap, square edge work surfaces, Miele integrated dishwasher, Miele double oven, plate warmer and microwave, Miele five burner induction hob with stainless steel chimney extractor, central island housing two Miele fridges, breakfast table, coved cornicing
- Utility room, a generous room with a range of base and eye level cupboards and drawers, enamel single bowl, single drainer, sink unit with monobloc tap, rolled top work surfaces with matching splash backs, recess for washing machine and tumble dryer separate, integrated freezer, coved cornicing and loft hatch.
- A palatial dining room perfect for formal entertaining, coved cornicing, ornate ceiling rose
- Study/family room a versatile room with bespoke built in desk and storage units