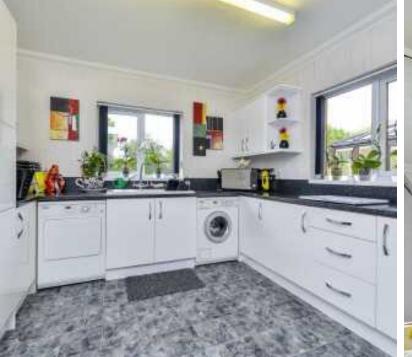

## **Property highlights**

- UPVC double glazed windows
- Security alarm system
- Gas central heating
- Stunning designer kitchen/breakfast room with a range of base level cupboards and drawers, one and half bowl, single drainer, sink unit with monobloc tap, square edge work surfaces, Miele integrated dishwasher, Miele double oven, plate warmer and microwave, Miele five burner induction hob with stainless steel chimney extractor, central island housing two Miele fridges, breakfast table, coved cornicing
- Utility room, a generous room with a range of base and eye level cupboards and drawers, enamel single bowl, single drainer, sink unit with monobloc tap, rolled top work surfaces with matching splash backs, recess for washing machine and tumble dryer separate, integrated freezer, coved cornicing and loft hatch.
- A palatial dining room perfect for formal entertaining, coved cornicing, ornate ceiling rose
- Study/family room a versatile room with bespoke built in desk and storage units