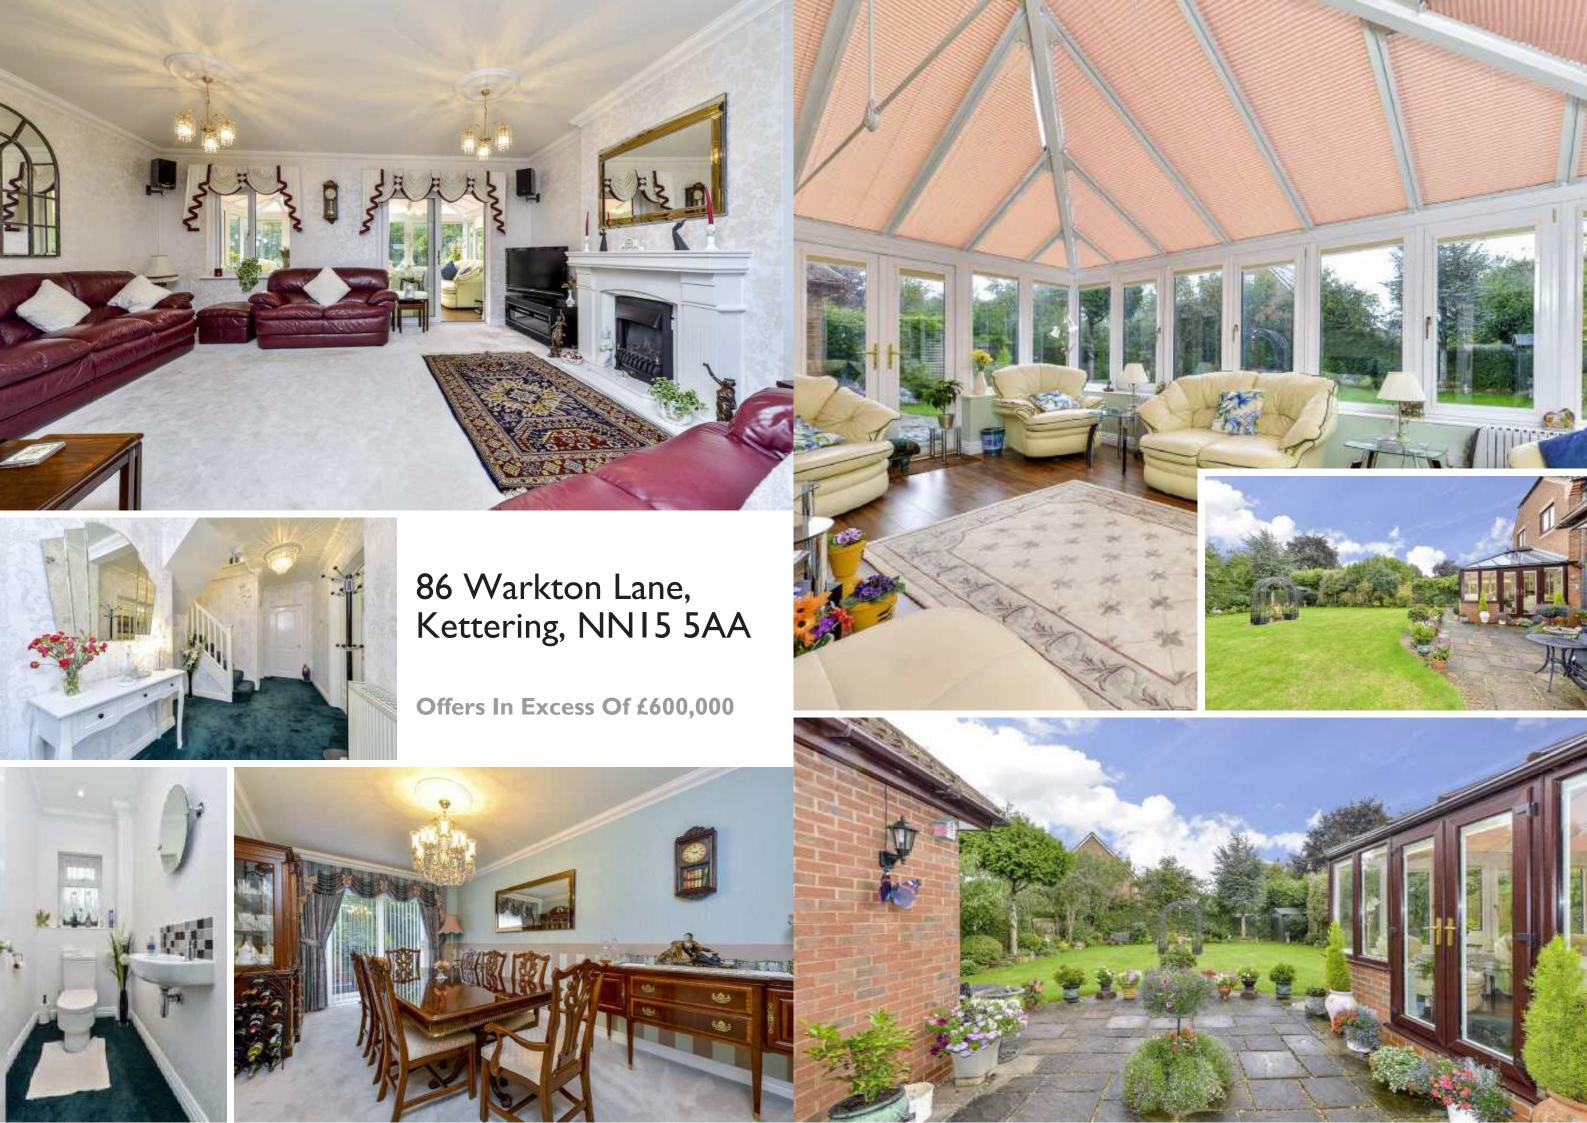

This beautifully appointed extended detached family residence is situated in one of the most sought after locations in Kettering. The property offers substantial living accommodation to include an entrance hall, guest cloakroom, living room with feature fireplace leading to a sizeable conservatory. The palatial dining room is perfect for formal entertaining, the study is a great size ideal for use as a family room and the designer fitted kitchen/breakfast room with a range of 'Miele' integrated appliances lead to a large utility room. Upstairs there is a principal bathroom and four double sized bedrooms, the guest with en-suite and the fabulous master suite with a range of bespoke fitted furniture and a luxurious ensuite. Outside the wrap around gardens are well kept with a private driveway offering parking for four/six cars and access to a double garage. Enjoy life - move to this most impressive address.

## **Property highlights**

- A generous living room with feature fireplace with inset living flame coal effect gas fire, coved cornicing, ornate ceiling rose
- Conservatory a fabulous conservatory of brick and UPVC double glazed construction, clear glazed roofing, bespoke fitted blinds, radiator providing all year usage
- Guest cloakroom comprising low level WC, wash hand basin, ceramic tiled splash backs, coved cornicing, recessed downlighters.
- The first floor offers four well proportioned double bedrooms all with built in wardrobes, the master and guest bedrooms have en-suites. The stunning master suite features a range of contemporary fitted furniture to include wardrobes, drawers, dressing table and storage units. The sumptuous en-suite includes a low level WC, vanity wash hand basin recessed into vanity unit, spa bath, corner shower enclosure, coved cornicing, recessed downlighters, chrome heated towel rail
- Principal bathroom with low level WC, wash hand basin recessed into vanity unit, bath with shower over and chrome towel rail/radiator.

## **Property highlights**

- UPVC double glazed windows
- Security alarm system
- Gas central heating
- Stunning designer kitchen/breakfast room with a range of base level cupboards and drawers, one and half bowl, single drainer, sink unit with monobloc tap, square edge work surfaces, Miele integrated dishwasher, Miele double oven, plate warmer and microwave, Miele five burner induction hob with stainless steel chimney extractor, central island housing two Miele fridges, breakfast table, coved cornicing
- Utility room, a generous room with a range of base and eye level cupboards and drawers, enamel single bowl, single drainer, sink unit with monobloc tap, rolled top work surfaces with matching splash backs, recess for washing machine and tumble dryer separate, integrated freezer, coved cornicing and loft hatch.
- A palatial dining room perfect for formal entertaining, coved cornicing, ornate ceiling rose
- Study/family room a versatile room with bespoke built in desk and storage units