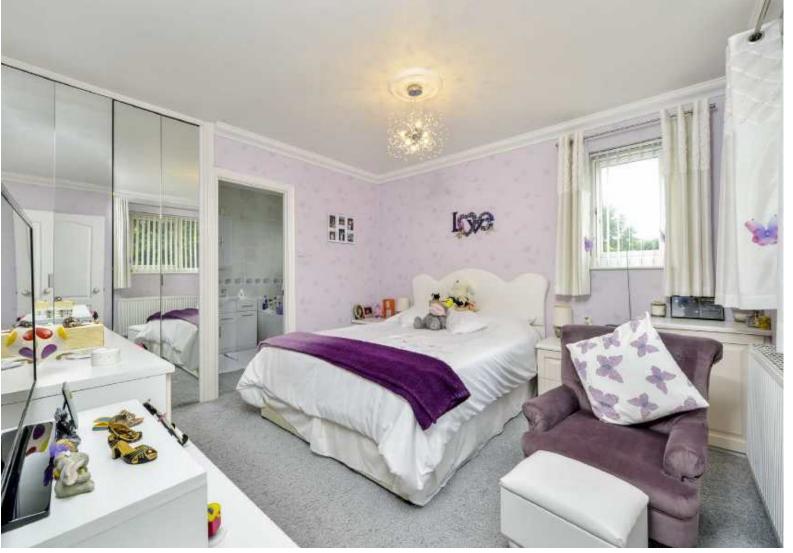

## **Property highlights**

- A generous living room with feature fireplace with inset living flame coal effect gas fire, coved cornicing, ornate ceiling rose
- Conservatory a fabulous conservatory of brick and UPVC double glazed construction, clear glazed roofing, bespoke fitted blinds, radiator providing all year usage
- Guest cloakroom comprising low level WC, wash hand basin, ceramic tiled splash backs, coved cornicing, recessed downlighters.
- The first floor offers four well proportioned double bedrooms all with built in wardrobes, the master and guest bedrooms have en-suites. The stunning master suite features a range of contemporary fitted furniture to include wardrobes, drawers, dressing table and storage units. The sumptuous en-suite includes a low level WC, vanity wash hand basin recessed into vanity unit, spa bath, corner shower enclosure, coved cornicing, recessed downlighters, chrome heated towel rail
- Principal bathroom with low level WC, wash hand basin recessed into vanity unit, bath with shower over and chrome towel rail/radiator.