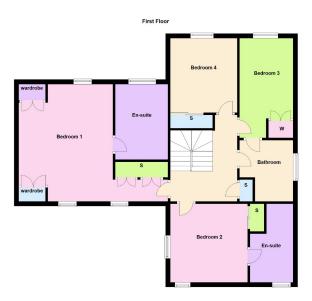

Utility Room 11'11 x 11'2 (3.63m x 3.40m)

WC 6' x 3'9 (1.83m x 1.14m)

Bedroom One 22'6 x 16'3 (6.86m x 4.95m)

En-suite 10'5 x 7'6 (3.18m x 2.29m)

Bedroom Two 11'7 x 11'2 (3.53m x 3.40m)

En-suite 10'2 x 5'11 (3.10m x 1.80m)

Bedroom Three 13'10 x 8'2 (4.22m x 2.49m)

Bedroom Four 10'10 x 9'5 (3.30m x 2.87m)

Bathroom 9'3 x 8'1 (2.82m x 2.46m)

Disclaimer: These particulars do not form part of any offer or contract and should not be relied upon as statements or representations of fact. Any areas, measurements of distances are approximate. The text, photographs and plans are for guidance only and are not necessarily comprehensive.