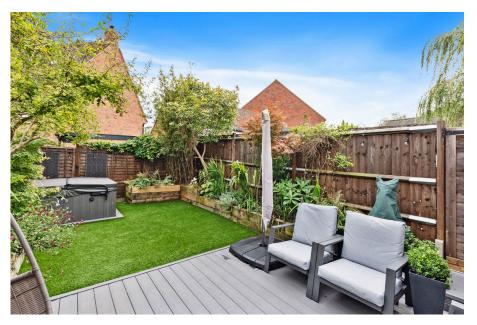

## "Designer Village Living"

This exceptional, extended semi-detached home occupies a lovely plot, discreetly nestled in this small, select cul de sac within this very sought after village, rural walks are literally moments away. The stunning interior has been greatly enhanced by the current owners to include an entrance hall with attractive flooring, quest cloakroom, living room enjoying the warmth of a contemporary gas fire, the inner hallway offers useful storage which opens to the free flowing designer kitchen/dining/family room with central island, specialist worksurfaces and a selection of integrated appliances, the dining/family room has vaulted ceilings and roof windows flooding the room with light and bi folding doors create an open aperture to the garden. Upstairs there is a cool white principal bathroom, and three double bedrooms arranged over two floors. the master occupying the top floor with walk in wardrobe and ensuite, the second bedroom with built in wardrobes and a discreetly designed desk area which can be concealed out of working hours. UPVC double glazing, security alarm system and gas central heating complete the inside. Outside is just as impressive with a paved fore garden set behind railings, the rear garden has been landscaped designed with easy care in mind, and a driveway provides parking for two/ three cars leading to a single garage. Mawsley has a village store, cash machine, Doctors, Dentist, Primary School and Indian Restaurant whilst Kettering, Wellingborough and Northampton are all within easy reach.