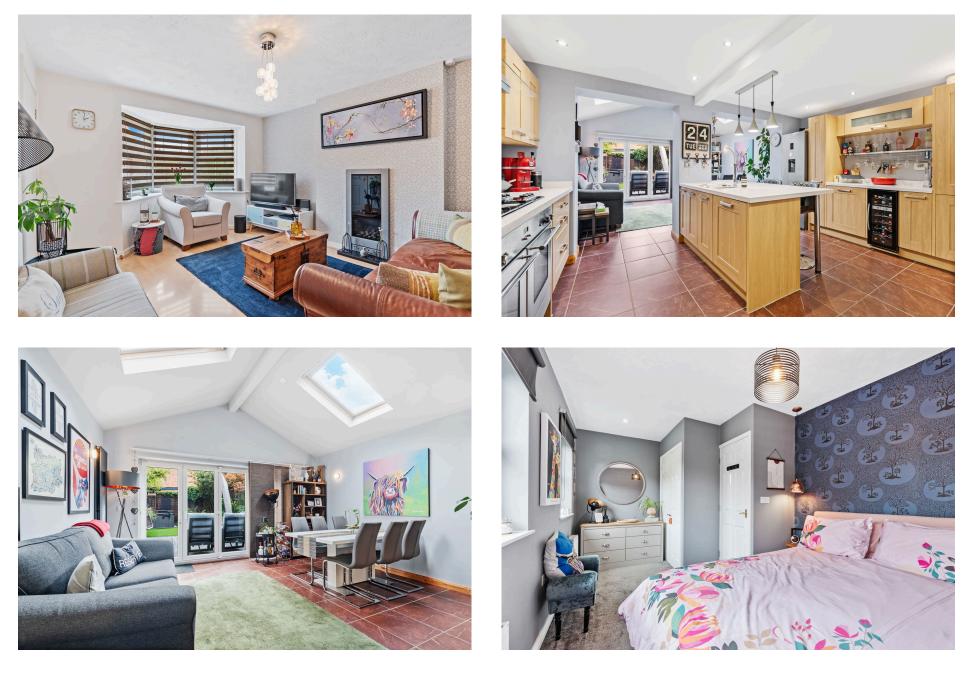

## "Designer Village Living"

This exceptional, extended semi-detached home occupies a lovely plot, discreetly nestled in this small, select cul de sac within this very sought after village, rural walks are literally moments away. The stunning interior has been greatly enhanced by the current owners to include an entrance hall with attractive flooring, quest cloakroom, living room enjoying the warmth of a contemporary gas fire, the inner hallway offers useful storage which opens to the free flowing designer kitchen/dining/family room with central island, specialist worksurfaces and a selection of integrated appliances, the dining/family room has vaulted ceilings and roof windows flooding the room with light and bi folding doors create an open aperture to the garden. Upstairs there is a cool white principal bathroom, and three double bedrooms arranged over two floors. the master occupying the top floor with walk in wardrobe and ensuite, the second bedroom with built in wardrobes and a discreetly designed desk area which can be concealed out of working hours. UPVC double glazing, security alarm system and gas central heating complete the inside. Outside is just as impressive with a paved fore garden set behind railings, the rear garden has been landscaped designed with easy care in mind, and a driveway provides parking for two/ three cars leading to a single garage. Mawsley has a village store, cash machine, Doctors, Dentist, Primary School and Indian Restaurant whilst Kettering, Wellingborough and Northampton are all within easy reach.

Living Room - 3.81m x 3.68m (12'6" x 12'1")

Kitchen - 4.5m x 3.94m (14'9" x 12'11")

Dining Room - 4.5m x 3.66m (14'9" x 12'0")

Bedroom One - 3.23m x 2.41m (10'7" x 7'11")

**Ensuite** - 2.34m x 2.41m (7'8" x 7'11")