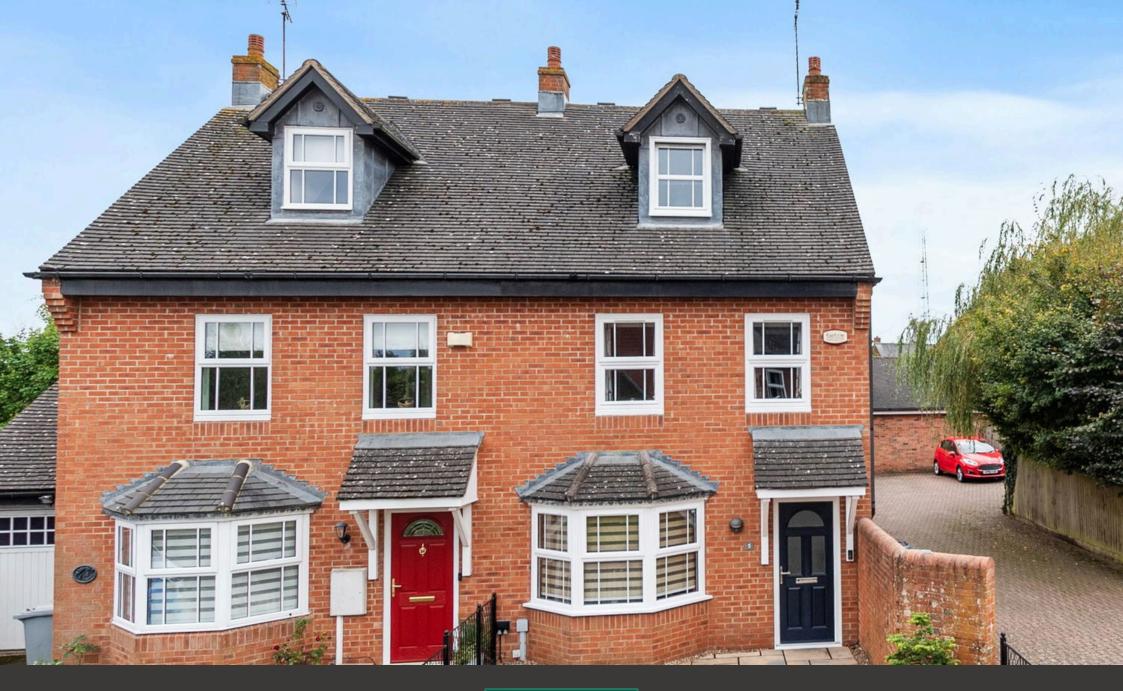

## Fox Coverts, Mawsley NN14

"Designer Village Living"

**⊨** 3 **⊢** 2 **⊡** 2

## "Designer Village Living"

This exceptional, extended semi-detached home occupies a lovely plot, discreetly nestled in this small, select cul de sac within this very sought after village, rural walks are literally moments away. The stunning interior has been greatly enhanced by the current owners to include an entrance hall with attractive flooring, quest cloakroom, living room enjoying the warmth of a contemporary gas fire, the inner hallway offers useful storage which opens to the free flowing designer kitchen/dining/family room with central island, specialist worksurfaces and a selection of integrated appliances, the dining/family room has vaulted ceilings and roof windows flooding the room with light and bi folding doors create an open aperture to the garden. Upstairs there is a cool white principal bathroom, and three double bedrooms arranged over two floors. the master occupying the top floor with walk in wardrobe and ensuite, the second bedroom with built in wardrobes and a discreetly designed desk area which can be concealed out of working hours. UPVC double glazing, security alarm system and gas central heating complete the inside. Outside is just as impressive with a paved fore garden set behind railings, the rear garden has been landscaped designed with easy care in mind, and a driveway provides parking for two/ three cars leading to a single garage. Mawsley has a village store, cash machine, Doctors, Dentist, Primary School and Indian Restaurant whilst Kettering, Wellingborough and Northampton are all within easy reach.