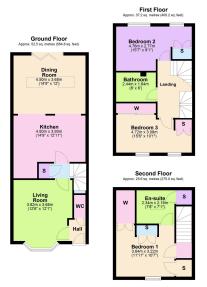

Living Room - 3.81m x 3.68m (12'6" x 12'1")

Kitchen - 4.5m x 3.94m (14'9" x 12'11")

Dining Room - 4.5m x 3.66m (14'9" x 12'0")

Bedroom One - 3.23m x 2.41m (10'7" x 7'11")

**Ensuite** - 2.34m x 2.41m (7'8" x 7'11")

Bedroom Two - 4.75m x 3.02m (15'7" x 9'11")

Bedroom Three - 4.72m x 3.07m (15'6" x 10'1")

Bathroom - 2.44m x 1.83m (8'0" x 6'0")

Total area: approx. 115.2 sq. metres (1240.1 sq. feet)

- Semi-Detached Property
- Off Road Parking
- Gas Central Heating
- EPC RATING: PENDING