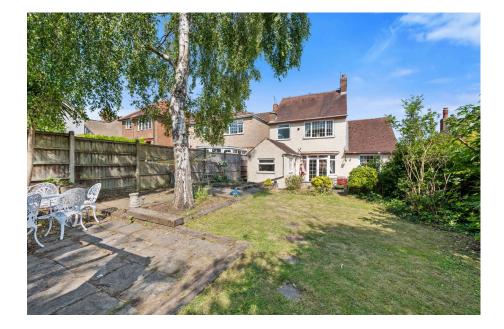

## "A Stylish Habitat"

This spacious, extended detached home offers period proportions with a modern touch, just a moments' walk from the heart of Rothwell with a wealth of amenities, schools and great restaurants. With accommodation benefitting from gas central heating and UPVC double glazed windows, the entrance porch leads to an entrance hallway, guest cloakroom, living room with bay window and elegant fireplace flowing to the dining room, the generous family room is versatile ideal for a study, optional bedroom four and the kitchen has an integrated oven and gas hob and utility room. Upstairs there are three bedrooms, two which are double in size and the principal bathroom. Outside there is parking for one car and steps leading up to the front porch. The rear private west facing garden has a large patio area leading up to a generous lawned area, established trees provide summer shade. A great home and garden!

- Extended detached home
- · Living room with attractive fireplace
- · Kitchen with integrated oven and
- · Four bedrooms and first floor bathroom
- · Private parkign for one car
- Fabulous garden ejoying a mature feel