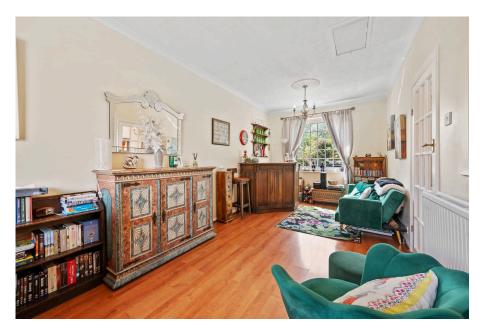

## "A Stylish Habitat"

This spacious, extended detached home offers period proportions with a modern touch, just a moments' walk from the heart of Rothwell with a wealth of amenities, schools and great restaurants. With accommodation benefitting from gas central heating and UPVC double glazed windows, the entrance porch leads to an entrance hallway, guest cloakroom, living room with bay window and elegant fireplace flowing to the dining room, the generous family room is versatile ideal for a study, optional bedroom four and the kitchen has an integrated oven and gas hob and utility room. Upstairs there are three bedrooms, two which are double in size and the principal bathroom. Outside there is parking for one car and steps leading up to the front porch. The rear private west facing garden has a large patio area leading up to a generous lawned area, established trees provide summer shade. A great home and garden!