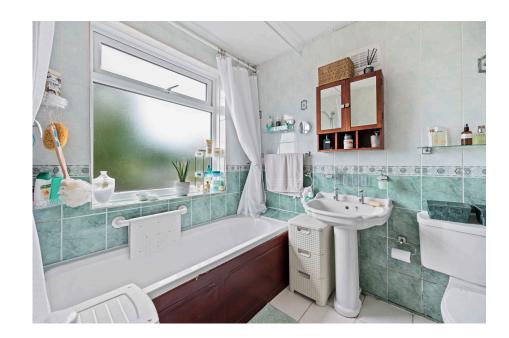

## "A Stylish Habitat"

This spacious, extended detached home offers period proportions with a modern touch, just a moments' walk from the heart of Rothwell with a wealth of amenities, schools and great restaurants. With accommodation benefitting from gas central heating and UPVC double glazed windows, the entrance porch leads to an entrance hallway, guest cloakroom, living room with bay window and elegant fireplace flowing to the dining room, the generous family room is versatile ideal for a study, optional bedroom four and the kitchen has an integrated oven and gas hob and utility room. Upstairs there are three bedrooms, two which are double in size and the principal bathroom. Outside there is parking for one car and steps leading up to the front porch. The rear private west facing garden has a large patio area leading up to a generous lawned area, established trees provide summer shade. A great home and garden!