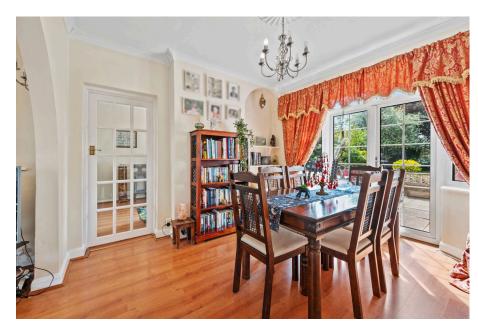

## "A Stylish Habitat"

This spacious, extended detached home offers period proportions with a modern touch, just a moments' walk from the heart of Rothwell with a wealth of amenities, schools and great restaurants. With accommodation benefitting from gas central heating and UPVC double glazed windows, the entrance porch leads to an entrance hallway, guest cloakroom, living room with bay window and elegant fireplace flowing to the dining room, the generous family room is versatile ideal for a study, optional bedroom four and the kitchen has an integrated oven and gas hob and utility room. Upstairs there are three bedrooms, two which are double in size and the principal bathroom. Outside there is parking for one car and steps leading up to the front porch. The rear private west facing garden has a large patio area leading up to a generous lawned area, established trees provide summer shade. A great home and garden!

**Living Room** - 3.66m x 3.58m (12'0" x 11'9")

**Dining Room** - 3.28m x 3.15m (10'9" x 10'4")

Family/Bedroom Four - 3.28m x 3.15m (10'9" x 10'4")

**Kitchen** - 3.66m x 2.13m (12'0" x 7'0")

**Utility** - 2.06m x 1.93m (6'9" x 6'4")