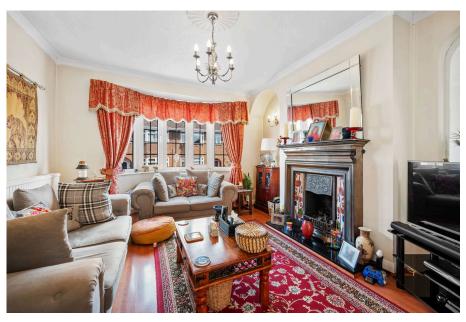

## "A Stylish Habitat"

This spacious, extended detached home offers period proportions with a modern touch, just a moments' walk from the heart of Rothwell with a wealth of amenities, schools and great restaurants. With accommodation benefitting from gas central heating and UPVC double glazed windows, the entrance porch leads to an entrance hallway, guest cloakroom, living room with bay window and elegant fireplace flowing to the dining room, the generous family room is versatile ideal for a study, optional bedroom four and the kitchen has an integrated oven and gas hob and utility room. Upstairs there are three bedrooms, two which are double in size and the principal bathroom. Outside there is parking for one car and steps leading up to the front porch. The rear private west facing garden has a large patio area leading up to a generous lawned area, established trees provide summer shade. A great home and garden!

**Living Room** - 3.66m x 3.58m (12'0" x 11'9")

**Dining Room** - 3.28m x 3.15m (10'9" x 10'4")

Family/Bedroom Four - 3.28m x 3.15m (10'9" x 10'4")

**Kitchen** - 3.66m x 2.13m (12'0" x 7'0")

**Utility** - 2.06m x 1.93m (6'9" x 6'4")