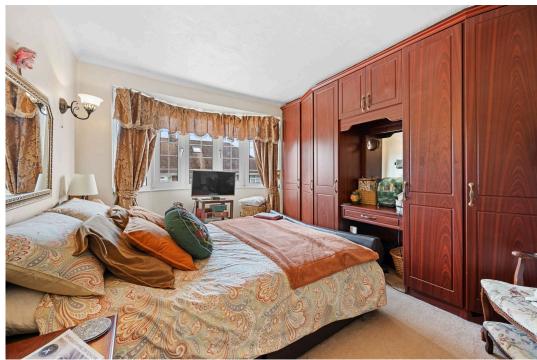

Bedroom 1 - 3.58m x 3.1m (11'9" x 10'2")

Bedroom 2 - 3.2m x 3.18m (10'6" x 10'5")

Bedroom 3 - 2.74m x 1.96m (9'0" x 6'5")

Bathroom - 2.13m x 2.13m (7'0" x 7'0")

Total area: approx. 104.4 sq. metres (1124.0 sq. feet)