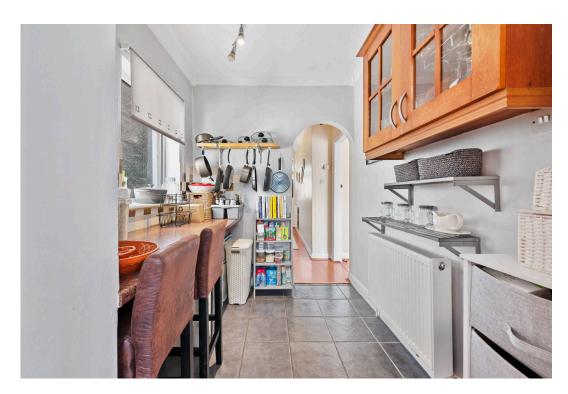

**Living Room** - 3.66m x 3.58m (12'0" x 11'9")

**Dining Room** - 3.28m x 3.15m (10'9" x 10'4")

Family/Bedroom Four - 3.28m x 3.15m (10'9" x 10'4")

**Kitchen** - 3.66m x 2.13m (12'0" x 7'0")

**Utility** - 2.06m x 1.93m (6'9" x 6'4")