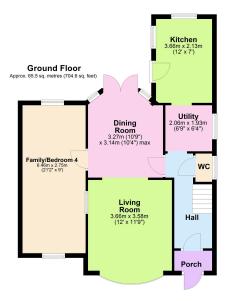

**Living Room** - 3.66m x 3.58m (12'0" x 11'9")

**Dining Room** - 3.28m x 3.15m (10'9" x 10'4")

Family/Bedroom Four - 3.28m x 3.15m (10'9" x 10'4")

**Kitchen** - 3.66m x 2.13m (12'0" x 7'0")

**Utility** - 2.06m x 1.93m (6'9" x 6'4")