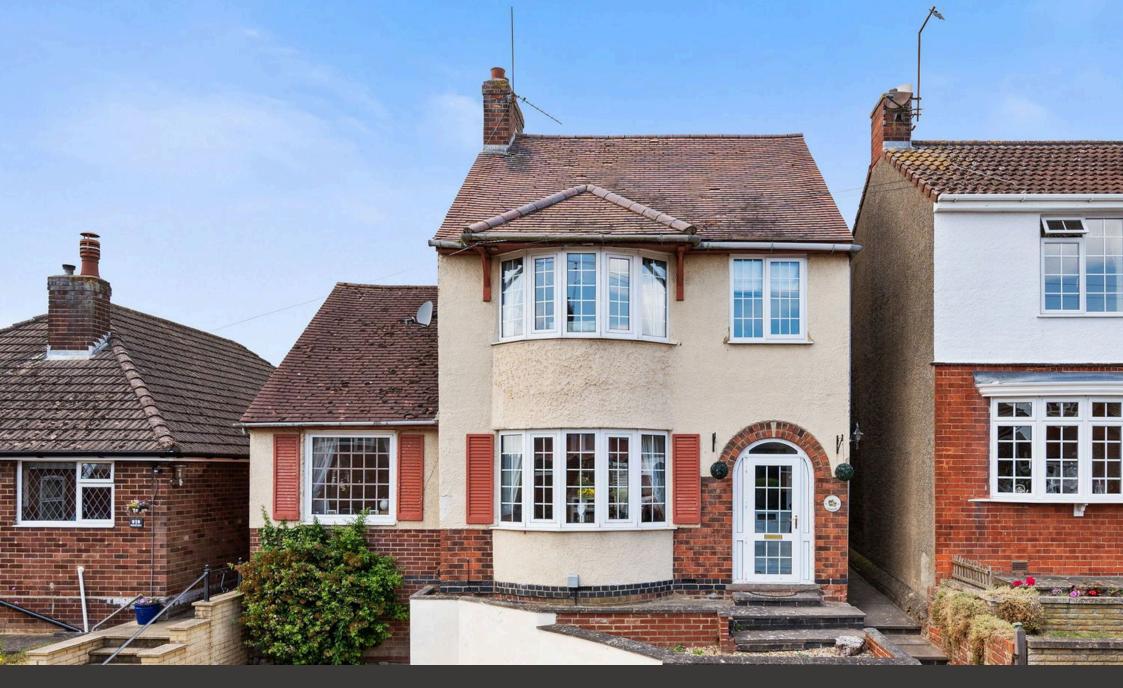

## Ragsdale Street, Rothwell NN14

"A Stylish Habitat"

## "A Stylish Habitat"

This spacious, extended detached home offers period proportions with a modern touch, just a moments' walk from the heart of Rothwell with a wealth of amenities, schools and great restaurants. With accommodation benefitting from gas central heating and UPVC double glazed windows, the entrance porch leads to an entrance hallway, guest cloakroom, living room with bay window and elegant fireplace flowing to the dining room, the generous family room is versatile ideal for a study, optional bedroom four and the kitchen has an integrated oven and gas hob and utility room. Upstairs there are three bedrooms, two which are double in size and the principal bathroom. Outside there is parking for one car and steps leading up to the front porch. The rear private west facing garden has a large patio area leading up to a generous lawned area, established trees provide summer shade. A great home and garden!

- Extended detached home
- · Living room with attractive fireplace
- · Kitchen with integrated oven and
- · Four bedrooms and first floor bathroom
- · Private parkign for one car
- Fabulous garden ejoying a mature feel