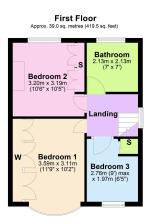

Bedroom 1 - 3.58m x 3.1m (11'9" x 10'2")

Bedroom 2 - 3.2m x 3.18m (10'6" x 10'5")

Bedroom 3 - 2.74m x 1.96m (9'0" x 6'5")

Bathroom - 2.13m x 2.13m (7'0" x 7'0")

Total area: approx. 104.4 sq. metres (1124.0 sq. feet)