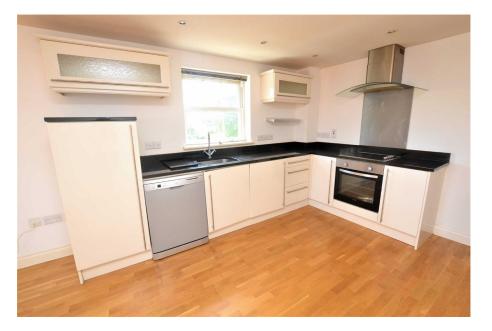

## Northfield House, 40 Wellingborough Road, Finedon £900PCM (Deposit: £900)

🍋 2 🎦 1 🚍 1

Tax Band: Furnished: Unfurnished

Moving on up! Exclusively to let. High quality accommodation to include- Two double bedrooms, Bespoke designer kitchen with granite work surfaces, integrated refrigerator, dishwasher, washer/dryer, stainless steel hob, oven and extractor. Designer luxury bathroom featuring fitted cabinetry, bath and double size shower enclosure. Quality oak flooring and carpets. UPVC double glazing. Security entry phones, private parking. Distinctive and elegant building with turret architecture built from brick and stone. Call 01536 416555 to arrange a viewing!