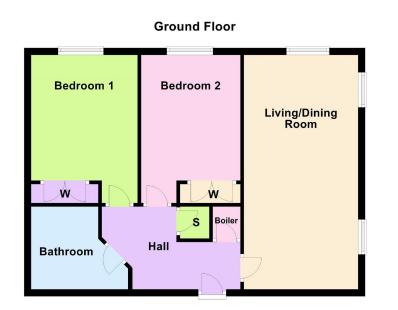

## Northfield House, 40 Wellingborough Road, Finedon £900PCM (Deposit: £900)

🍋 2 🎦 1 🚍 1

Tax Band: Furnished: Unfurnished

Moving on up! Exclusively to let. High quality accommodation to include- Two double bedrooms, Bespoke designer kitchen with granite work surfaces, integrated refrigerator, dishwasher, washer/dryer, stainless steel hob, oven and extractor. Designer luxury bathroom featuring fitted cabinetry, bath and double size shower enclosure. Quality oak flooring and carpets. UPVC double glazing. Security entry phones, private parking. Distinctive and elegant building with turret architecture built from brick and stone. Call 01536 416555 to arrange a viewing!