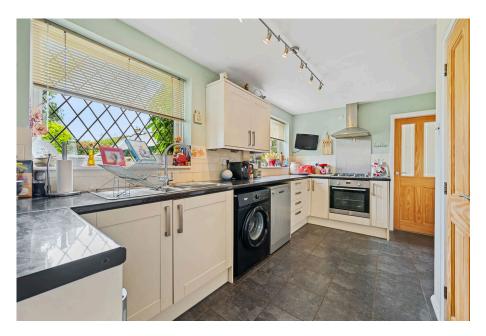

**Living Room** - 4.55m x 3.68m (14'11" x 12'1")

**Dining/Family Room** - 3.96m x 2.54m (13'0" x 8'4")

**Kitchen** - 4.52m x 3.51m (14'10" x 11'6")

Bedroom 1 - 3.51m x 2.82m (11'6" x 9'3")

Bedroom 2 - 2.79m x 2.67m (9'2" x 8'9")