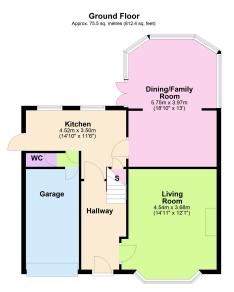

**Living Room** - 4.55m x 3.68m (14'11" x 12'1")

**Dining/Family Room** - 3.96m x 2.54m (13'0" x 8'4")

**Kitchen** - 4.52m x 3.51m (14'10" x 11'6")

Bedroom 1 - 3.51m x 2.82m (11'6" x 9'3")

Bedroom 2 - 2.79m x 2.67m (9'2" x 8'9")

Bedroom 3 - 2.79m x 2.59m (9'2" x 8'6")

Bedroom 4 - 3.2m x 2.62m (10'6" x 8'7")

**Ensuite** - 1.85m x 1.17m (6'1" x 3'10")

Bathroom - 1.91m x 1.83m (6'3" x 6'0")

Garage

Total area: approx. 118.8 sq. metres (1279.2 sq. feet)