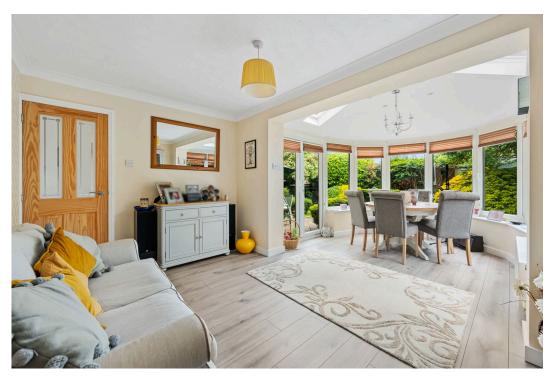

**Living Room** - 4.55m x 3.68m (14'11" x 12'1")

**Dining/Family Room** - 3.96m x 2.54m (13'0" x 8'4")

**Kitchen** - 4.52m x 3.51m (14'10" x 11'6")

Bedroom 1 - 3.51m x 2.82m (11'6" x 9'3")

Bedroom 2 - 2.79m x 2.67m (9'2" x 8'9")