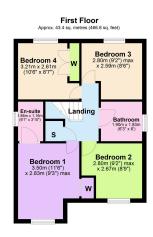

**Living Room** - 4.55m x 3.68m (14'11" x 12'1")

**Dining/Family Room** - 3.96m x 2.54m (13'0" x 8'4")

**Kitchen** - 4.52m x 3.51m (14'10" x 11'6")

Bedroom 1 - 3.51m x 2.82m (11'6" x 9'3")

Bedroom 2 - 2.79m x 2.67m (9'2" x 8'9")

Bedroom 3 - 2.79m x 2.59m (9'2" x 8'6")

Bedroom 4 - 3.2m x 2.62m (10'6" x 8'7")

**Ensuite** - 1.85m x 1.17m (6'1" x 3'10")

Bathroom - 1.91m x 1.83m (6'3" x 6'0")

Garage

Total area: approx. 118.8 sq. metres (1279.2 sq. feet)