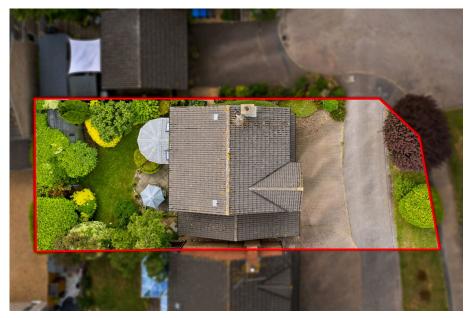

Bedroom 3 - 2.79m x 2.59m (9'2" x 8'6")

Bedroom 4 - 3.2m x 2.62m (10'6" x 8'7")

**Ensuite** - 1.85m x 1.17m (6'1" x 3'10")

Bathroom - 1.91m x 1.83m (6'3" x 6'0")

Garage

Total area: approx. 118.8 sq. metres (1279.2 sq. feet)

· High degree of privacy

· Quiet cul-de-sac

· Beautiful gardens

· Off road parking

Garage

· Desirable Location

· COUNCIL TAX: D

• EPC RATING: PENDING