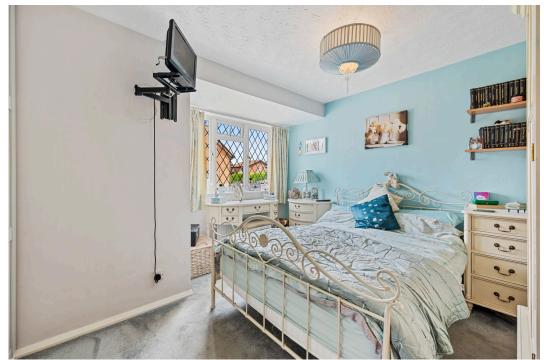

**Living Room** - 4.55m x 3.68m (14'11" x 12'1")

**Dining/Family Room** - 3.96m x 2.54m (13'0" x 8'4")

**Kitchen** - 4.52m x 3.51m (14'10" x 11'6")

Bedroom 1 - 3.51m x 2.82m (11'6" x 9'3")

Bedroom 2 - 2.79m x 2.67m (9'2" x 8'9")