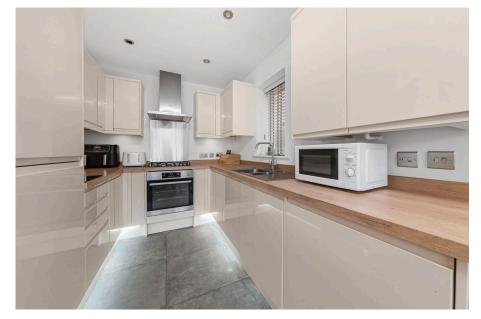

Living Room - 4.42m x 3.35m (14'6" x 11'0")

Kitchen/Dining Room - 5.64m x 2.46m (18'6" x 8'1")

Guest WC - 1.68m x 0.69m (5'6" x 2'3")

Bedroom One - 3.38m x 3.1m (11'1" x 10'2")

**Ensuite** - 1.91m x 1.68m (6'3" x 5'6")