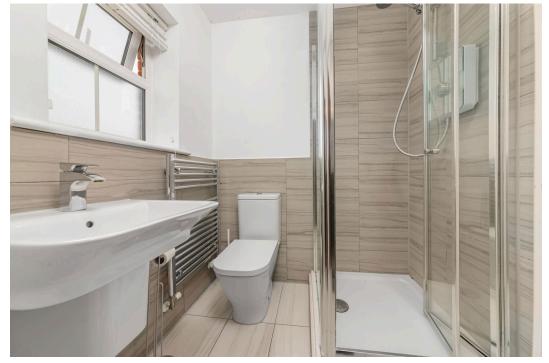

Living Room - 4.42m x 3.35m (14'6" x 11'0")

Kitchen/Dining Room - 5.64m x 2.46m (18'6" x 8'1")

Guest WC - 1.68m x 0.69m (5'6" x 2'3")

Bedroom One - 3.38m x 3.1m (11'1" x 10'2")

**Ensuite** - 1.91m x 1.68m (6'3" x 5'6")