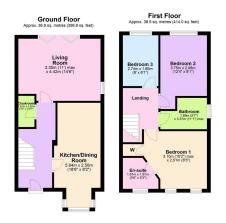

Living Room - 4.42m x 3.35m (14'6" x 11'0")

Kitchen/Dining Room - 5.64m x 2.46m (18'6" x 8'1")

Guest WC - 1.68m x 0.69m (5'6" x 2'3")

Bedroom One - 3.38m x 3.1m (11'1" x 10'2")

**Ensuite** - 1.91m x 1.68m (6'3" x 5'6")

Bedroom Two - 4.01m x 2.44m (13'2" x 8'0")

**Bedroom Three** - 2.74m x 1.85m (9'0" x 6'1")

Bathroom - 2.44m x 1.7m (8'0" x 5'7")

Total area: approx. 75.3 sq. metres (810.8 sq. feet)

- End Mews House
- Off Road Parking
- Close To Schools and transport
  EPC RATING: B
- COUNCIL TAX: C