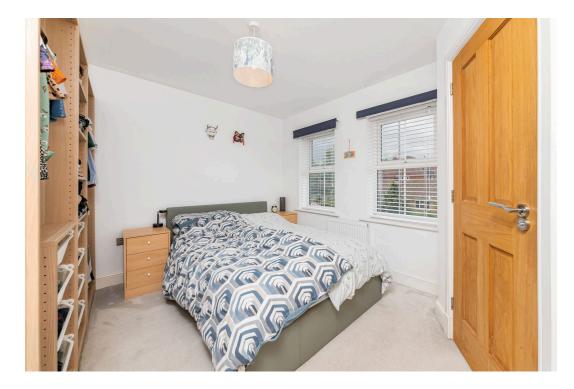

Living Room - 4.42m x 3.35m (14'6" x 11'0")

Kitchen/Dining Room - 5.64m x 2.46m (18'6" x 8'1")

Guest WC - 1.68m x 0.69m (5'6" x 2'3")

Bedroom One - 3.38m x 3.1m (11'1" x 10'2")

**Ensuite** - 1.91m x 1.68m (6'3" x 5'6")