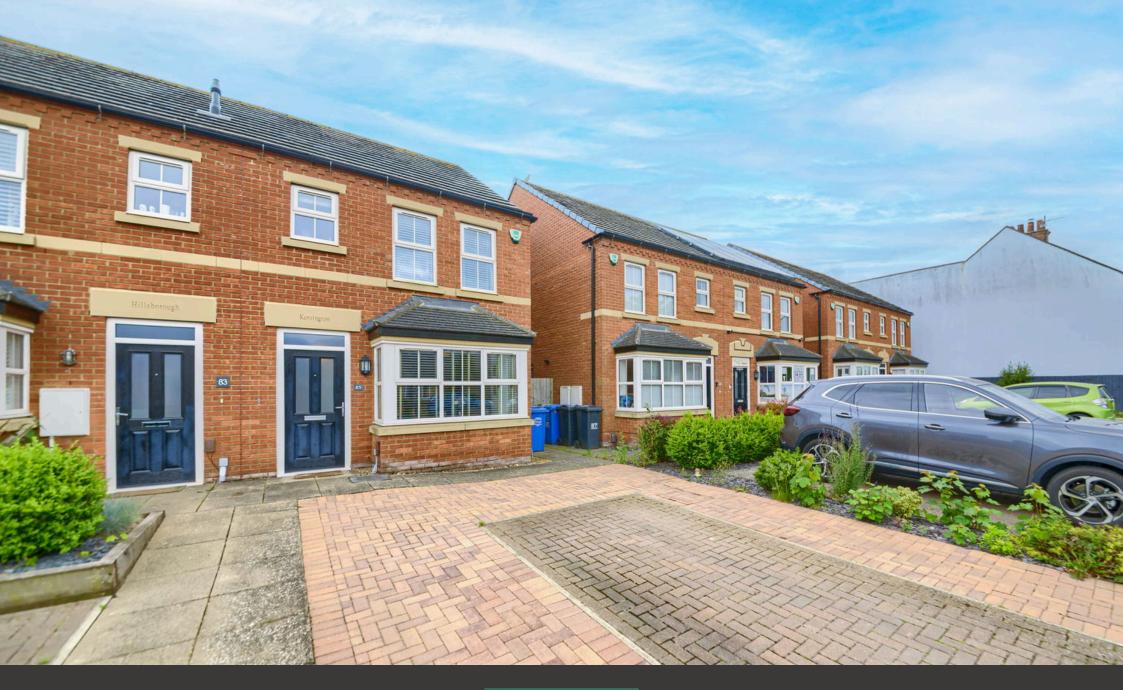

## St. Michaels Road, Kettering NN15

"The Stylish Habitat"

🍋 3 🚰 2 🚍 1

## "The Stylish Habitat"

This immaculately presented three-bedroom end of mews property has an ultraconvenient location with the town centre, mainline railway station and local amenities are all within walking distance. The interior comprises entrance hallway, guest cloakroom, bay fronted kitchen/dining room with a range of select integrated appliances and living room with bi-folding doors. Upstairs you will find the bathroom and three bedrooms, the master with built in wardrobe and en-suite. Outside there is a driveway providing off road parking and the rear garden has been beautifully landscaped and offers a high degree of privacy.

Bedroom Two - 4.01m x 2.44m (13'2" x 8'0")

**Bedroom Three** - 2.74m x 1.85m (9'0" x 6'1")

Bathroom - 2.44m x 1.7m (8'0" x 5'7")

Total area: approx. 75.3 sq. metres (810.8 sq. feet)

- End Mews House
- Off Road Parking
- Close To Schools and transport
  EPC RATING: B
- COUNCIL TAX: C