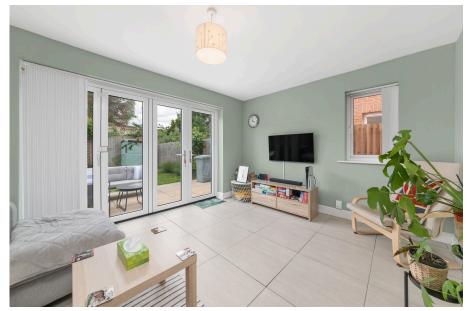

## "The Stylish Habitat"

This immaculately presented three-bedroom end of mews property has an ultraconvenient location with the town centre, mainline railway station and local amenities are all within walking distance. The interior comprises entrance hallway, guest cloakroom, bay fronted kitchen/dining room with a range of select integrated appliances and living room with bi-folding doors. Upstairs you will find the bathroom and three bedrooms, the master with built in wardrobe and en-suite. Outside there is a driveway providing off road parking and the rear garden has been beautifully landscaped and offers a high degree of privacy.

Living Room - 4.42m x 3.35m (14'6" x 11'0")

Kitchen/Dining Room - 5.64m x 2.46m (18'6" x 8'1")

Guest WC - 1.68m x 0.69m (5'6" x 2'3")

Bedroom One - 3.38m x 3.1m (11'1" x 10'2")

**Ensuite** - 1.91m x 1.68m (6'3" x 5'6")