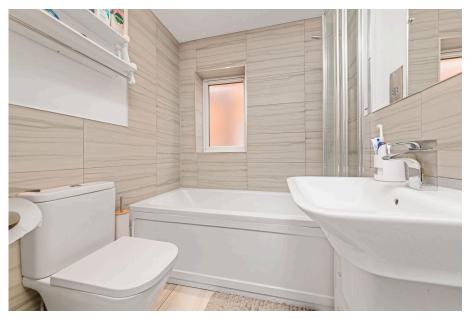

Living Room - 4.42m x 3.35m (14'6" x 11'0")

Kitchen/Dining Room - 5.64m x 2.46m (18'6" x 8'1")

Guest WC - 1.68m x 0.69m (5'6" x 2'3")

Bedroom One - 3.38m x 3.1m (11'1" x 10'2")

**Ensuite** - 1.91m x 1.68m (6'3" x 5'6")

Bedroom Two - 4.01m x 2.44m (13'2" x 8'0")

**Bedroom Three** - 2.74m x 1.85m (9'0" x 6'1")

Bathroom - 2.44m x 1.7m (8'0" x 5'7")

Total area: approx. 75.3 sq. metres (810.8 sq. feet)

- End Mews House
- Off Road Parking
- Close To Schools and transport
  EPC RATING: B
- COUNCIL TAX: C