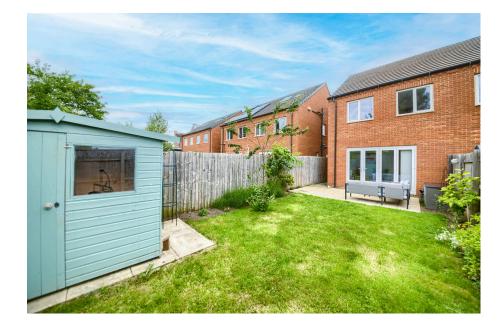

## "The Stylish Habitat"

This immaculately presented three-bedroom end of mews property has an ultraconvenient location with the town centre, mainline railway station and local amenities are all within walking distance. The interior comprises entrance hallway, guest cloakroom, bay fronted kitchen/dining room with a range of select integrated appliances and living room with bi-folding doors. Upstairs you will find the bathroom and three bedrooms, the master with built in wardrobe and en-suite. Outside there is a driveway providing off road parking and the rear garden has been beautifully landscaped and offers a high degree of privacy.

Bedroom Two - 4.01m x 2.44m (13'2" x 8'0")

**Bedroom Three** - 2.74m x 1.85m (9'0" x 6'1")

Bathroom - 2.44m x 1.7m (8'0" x 5'7")

Total area: approx. 75.3 sq. metres (810.8 sq. feet)

- End Mews House
- Off Road Parking
- Close To Schools and transport
  EPC RATING: B
- COUNCIL TAX: C