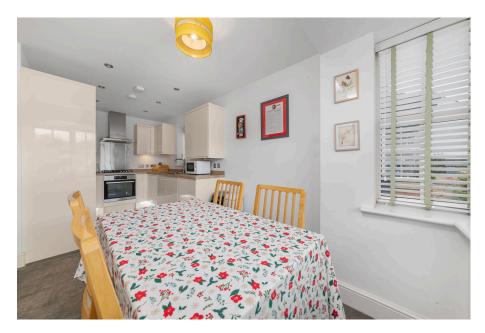

## "The Stylish Habitat"

This immaculately presented three-bedroom end of mews property has an ultraconvenient location with the town centre, mainline railway station and local amenities are all within walking distance. The interior comprises entrance hallway, guest cloakroom, bay fronted kitchen/dining room with a range of select integrated appliances and living room with bi-folding doors. Upstairs you will find the bathroom and three bedrooms, the master with built in wardrobe and en-suite. Outside there is a driveway providing off road parking and the rear garden has been beautifully landscaped and offers a high degree of privacy.

Living Room - 4.42m x 3.35m (14'6" x 11'0")

Kitchen/Dining Room - 5.64m x 2.46m (18'6" x 8'1")

Guest WC - 1.68m x 0.69m (5'6" x 2'3")

Bedroom One - 3.38m x 3.1m (11'1" x 10'2")

**Ensuite** - 1.91m x 1.68m (6'3" x 5'6")