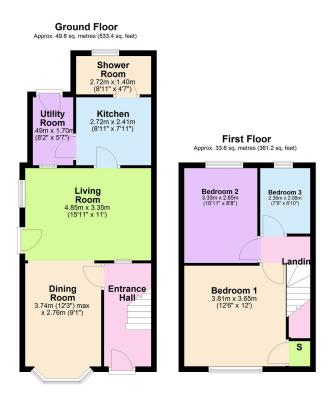

## **Key Features**

- Town Centre Location
- Three Bedrooms
- Council Tax: A
- No Chain
- Mature Rear Garden

- Utility Room
- Terraced House
- EPC RATING : D
- Shower/Utility Room
- Brick Fronted

Total area: approx. 83.1 sq. metres (894.6 sq. feet)