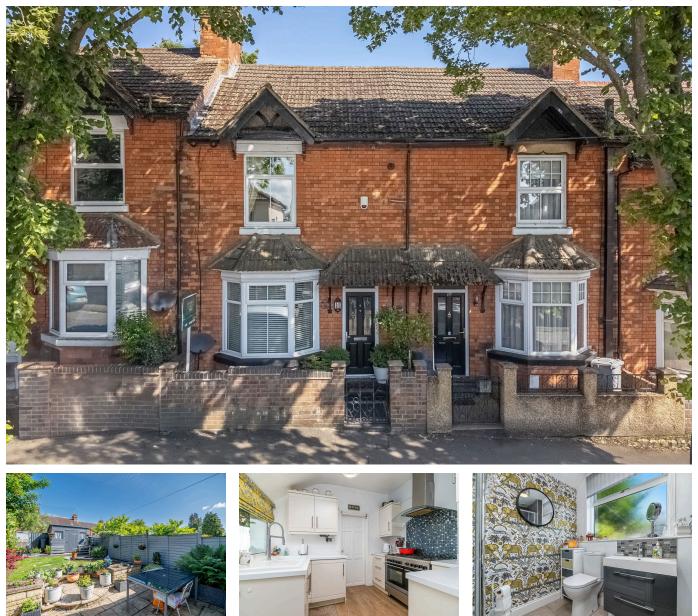

## St Peters Avenue, Kettering NN16

"Period Perfection"

🍋 3 🕒 1 🚘 2

## "Period Perfection"

This impressive Victorian bay fronted town house is located on this popular road just a short walk from the town centre, local amenities and mainline railway station offering access to London St Pancras in less than an hour. The immaculately presented and spacious interior comprises entrance hallway, bay fronted living/dining room with fireplaces in both areas, well appointed kitchen complimented by the utility area and shower-room. Upstairs there are three generous bedrooms, two of which are double in size. Outside there is a well presented rear garden.

## **Key Features**

- Town Centre Location
- Three Bedrooms
- Council Tax: A
- No Chain
- Mature Rear Garden

- Utility Room
- Terraced House
- EPC RATING : D
- Shower/Utility Room
- Brick Fronted

Total area: approx. 83.1 sq. metres (894.6 sq. feet)