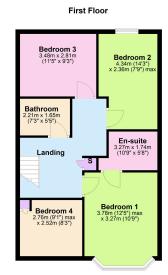

Bedroom One - 3.78m x 3.28m (12'5" x 10'9")

**Bedroom Two** - 4.34m x 2.36m (14'3" x 7'8")

Ensuite - 2.18m x 1.73m (7'2" x 5'8")

**Bedroom Three** - 3.48m x 2.82m (11'5" x 9'3")

Bedroom Four - 2.54m x 2.24m (8'4" x 7'4")

**Bathroom** - 2.21m x 1.65m (7'3" x 5'5")

Garage - 4.9m x 2.34m (16'1" x 7'8")

Gas Central Heating

UPVC Double Glazing

Detached

- 5 Bedrooms
- Generous Living/ Dining Room
- Single Garage

- Block Paved Driveway
- · COUNCIL TAX: D