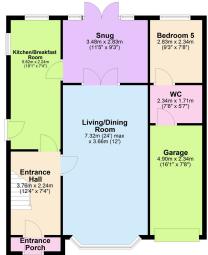

Living/Dining Room - 7.32m x 3.66m (24'0" x 12'0")

Kitchen/Breakfast Room - 5.82m x 2.21m (19'1" x 7'3")

**Snug** - 3.48m x 2.82m (11'5" x 9'3")

**Bedroom Five** - 2.82m x 2.34m (9'3" x 7'8")

WC - 2.34m x 1.7m (7'8" x 5'7")

## Ground Floor

Total area: approx. 146.5 sq. metres (1576.7 sq. feet)