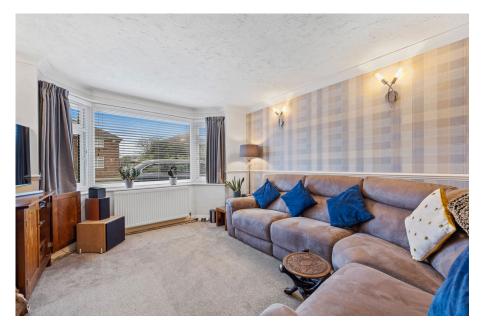

Living/Dining Room - 7.32m x 3.66m (24'0" x 12'0")

Kitchen/Breakfast Room - 5.82m x 2.21m (19'1" x 7'3")

**Snug** - 3.48m x 2.82m (11'5" x 9'3")

**Bedroom Five** - 2.82m x 2.34m (9'3" x 7'8")

WC - 2.34m x 1.7m (7'8" x 5'7")