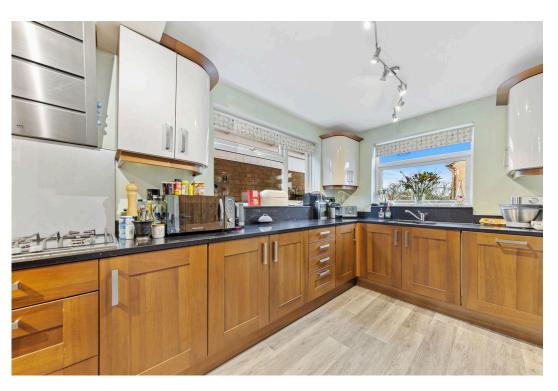

## "A Floorplan For All Reasons"

This impressive, extended detached home offers a generous, versatile interior perfect for family living – the convenient, desirable setting means schooling, bus routes and Wicksteed Park are all within easy reach. The accommodation benefits from gas central heating and UPVC double glazing to include an entrance hall, living room enjoying the warmth of a wood burner flowing to the dining room. The designer kitchen/breakfast room has granite worksurfaces, there is a snug, study/ optional bedroom five and a guest cloakroom/utility room. Upstairs the spacious theme continues with a principal bathroom and four bedrooms, all of which are double in size, the main bedroom with an en suite. Outside a private block paved driveway offers parking two/three cars, a single garage and landscaped rear garden with natural stone patio perfect for outdoor living. A home that has it all!

Living/Dining Room - 7.32m x 3.66m (24'0" x 12'0")

Kitchen/Breakfast Room - 5.82m x 2.21m (19'1" x 7'3")

**Snug** - 3.48m x 2.82m (11'5" x 9'3")

**Bedroom Five** - 2.82m x 2.34m (9'3" x 7'8")

WC - 2.34m x 1.7m (7'8" x 5'7")