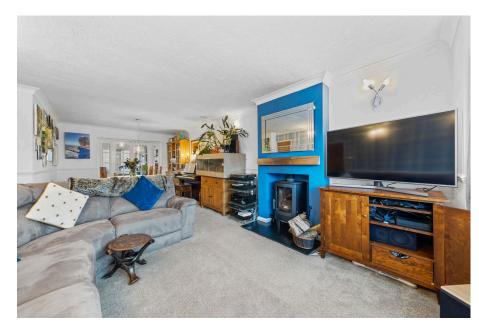

Living/Dining Room - 7.32m x 3.66m (24'0" x 12'0")

Kitchen/Breakfast Room - 5.82m x 2.21m (19'1" x 7'3")

**Snug** - 3.48m x 2.82m (11'5" x 9'3")

**Bedroom Five** - 2.82m x 2.34m (9'3" x 7'8")

WC - 2.34m x 1.7m (7'8" x 5'7")