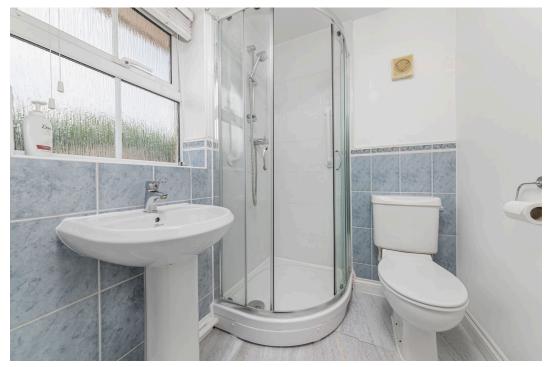

Bedroom 2 - 2.9m x 2.54m (9'6" x 8'4")

Bedroom 3 - 2.9m x 1.91m (9'6" x 6'3")

Bathroom - 2.41m x 1.96m (7'11" x 6'5")

Garage - 4.8m x 2.72m (15'9" x 8'11")

Total area: approx. 89.3 sq. metres (961.4 sq. feet)