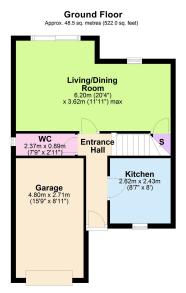

Living/Dining Room - 6.2m x 3.63m (20'4" x 11'11")

Kitchen - 2.62m x 2.44m (8'7" x 8'0")

Guest WC - 2.36m x 0.89m (7'9" x 2'11")

Bedroom 1 - 3.86m x 2.74m (12'8" x 9'0")

Ensuite - 1.65m x 1.22m (5'5" x 4'0")

Bedroom 2 - 2.9m x 2.54m (9'6" x 8'4")

Bedroom 3 - 2.9m x 1.91m (9'6" x 6'3")

Bathroom - 2.41m x 1.96m (7'11" x 6'5")

Garage - 4.8m x 2.72m (15'9" x 8'11")

Total area: approx. 89.3 sq. metres (961.4 sq. feet)

## First Floor Approx. 40.8 sq. metres (439.4 sq. feet)

- Private garden
- Garage
- Off road Parking
- Leisure village Location
- COUNCIL TAX: C

- Living/Dining Room
- Walking distance to town centre
- Three Bedrooms
- Detached House
- EPC RATING: PENDING