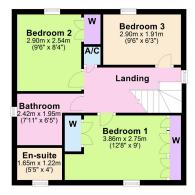

Living/Dining Room - 6.2m x 3.63m (20'4" x 11'11")

Kitchen - 2.62m x 2.44m (8'7" x 8'0")

Guest WC - 2.36m x 0.89m (7'9" x 2'11")

Bedroom 1 - 3.86m x 2.74m (12'8" x 9'0")

Ensuite - 1.65m x 1.22m (5'5" x 4'0")

Bedroom 2 - 2.9m x 2.54m (9'6" x 8'4")

Bedroom 3 - 2.9m x 1.91m (9'6" x 6'3")

Bathroom - 2.41m x 1.96m (7'11" x 6'5")

Garage - 4.8m x 2.72m (15'9" x 8'11")

Total area: approx. 89.3 sq. metres (961.4 sq. feet)

## First Floor Approx. 40.8 sq. metres (439.4 sq. feet)

- Private garden
- Garage
- Off road Parking
- Leisure village Location
- COUNCIL TAX: C

- Living/Dining Room
- Walking distance to town centre
- Three Bedrooms
- Detached House
- EPC RATING: PENDING