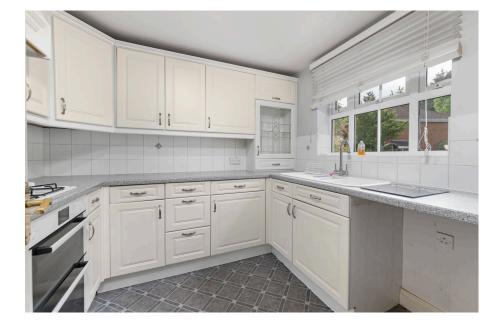

## "Instant Appeal"

This well-presented family home offers convenient modern living, ideally positioned within easy reach of both the town centre and transport links. The property benefits from excellent connectivity to the train station and leisure park, with delightful park walks nearby. The property showcases contemporary design throughout, beginning with a welcoming entrance hall featuring specialist wood-effect flooring. A guest cloakroom provides additional convenience on the ground floor. The living/dining room offers versatile space with an electric feature fireplace with marble inlay. The kitchen is well-appointed with integrated appliances. Upstairs, the accommodation provides three bedrooms, two of which are double with the main bathroom including an en suite and family bathroom. The fore garden provides attractive kerb appeal with neat lawns and established planting, while the rear garden offers excellent entertaining space. The location provides easy access to local schools, making it perfect for families seeking a balanced lifestyle.

Living/Dining Room - 6.2m x 3.63m (20'4" x 11'11")

Kitchen - 2.62m x 2.44m (8'7" x 8'0")

Guest WC - 2.36m x 0.89m (7'9" x 2'11")

Bedroom 1 - 3.86m x 2.74m (12'8" x 9'0")

Ensuite - 1.65m x 1.22m (5'5" x 4'0")