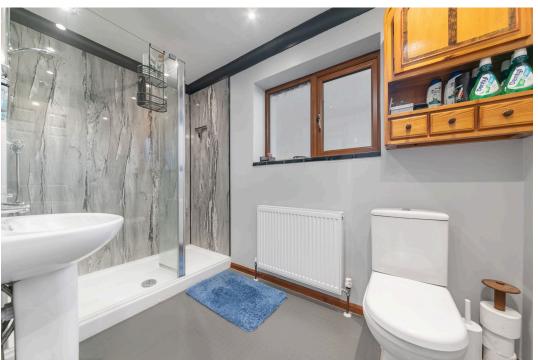

Bedroom 4 - 2.84m x 2.54m (9'4" x 8'4")

**Bathroom** - 2.51m x 1.68m (8'3" x 5'6")

Ensuite - 2.97m x 1.68m (9'9" x 5'6")

Total area: approx. 144.6 sq. metres (1556.0 sq. feet)

Cul-de-sac location

Four Bedrooms