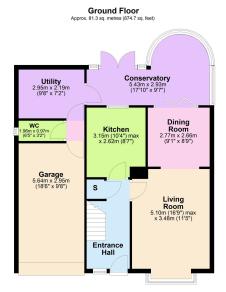

**Living Room** - 4.47m x 3.48m (14'8" x 11'5")

**Dining Room** - 2.77m x 2.67m (9'1" x 8'9")

**Kitchen** - 3.15m x 2.62m (10'4" x 8'7")

Conservatory - 5.44m x 2.92m (17'10" x 9'7")

**Utility Room** - 2.95m x 2.18m (9'8" x 7'2")

**WC** - 1.96m x 0.97m (6'5" x 3'2")

**Garage** - 5.64m x 2.95m (18'6" x 9'8")

**Bedroom 1** - 5.54m x 2.97m (18'2" x 9'9")

Bedroom 2 - 3.78m x 3.48m (12'5" x 11'5")

Bedroom 3 - 3.48m x 2.62m (11'5" x 8'7")

Bedroom 4 - 2.84m x 2.54m (9'4" x 8'4")

**Bathroom** - 2.51m x 1.68m (8'3" x 5'6")

Ensuite - 2.97m x 1.68m (9'9" x 5'6")

Total area: approx. 144.6 sq. metres (1556.0 sq. feet)

Cul-de-sac location

Four Bedrooms