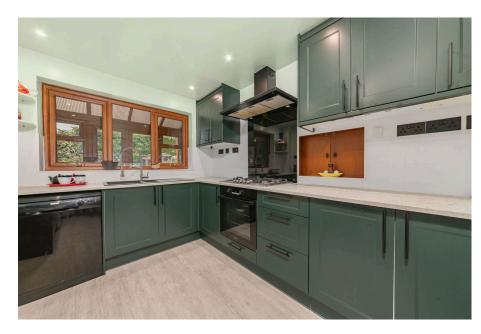

**Living Room** - 4.47m x 3.48m (14'8" x 11'5")

**Dining Room** - 2.77m x 2.67m (9'1" x 8'9")

**Kitchen** - 3.15m x 2.62m (10'4" x 8'7")

Conservatory - 5.44m x 2.92m (17'10" x 9'7")

**Utility Room** - 2.95m x 2.18m (9'8" x 7'2")