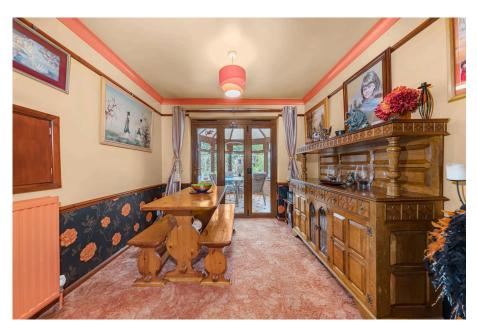

**Living Room** - 4.47m x 3.48m (14'8" x 11'5")

**Dining Room** - 2.77m x 2.67m (9'1" x 8'9")

**Kitchen** - 3.15m x 2.62m (10'4" x 8'7")

Conservatory - 5.44m x 2.92m (17'10" x 9'7")

**Utility Room** - 2.95m x 2.18m (9'8" x 7'2")