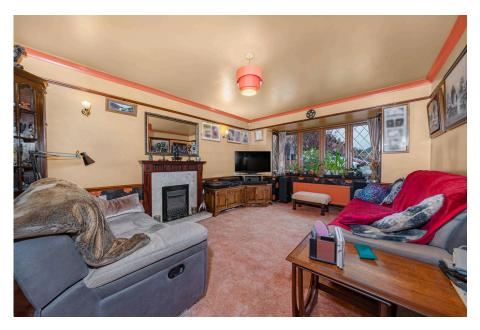

**Living Room** - 4.47m x 3.48m (14'8" x 11'5")

**Dining Room** - 2.77m x 2.67m (9'1" x 8'9")

**Kitchen** - 3.15m x 2.62m (10'4" x 8'7")

Conservatory - 5.44m x 2.92m (17'10" x 9'7")

**Utility Room** - 2.95m x 2.18m (9'8" x 7'2")