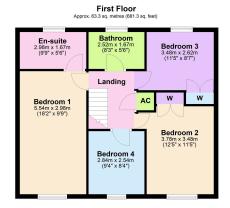

**WC** - 1.96m x 0.97m (6'5" x 3'2")

**Garage** - 5.64m x 2.95m (18'6" x 9'8")

**Bedroom 1** - 5.54m x 2.97m (18'2" x 9'9")

Bedroom 2 - 3.78m x 3.48m (12'5" x 11'5")

Bedroom 3 - 3.48m x 2.62m (11'5" x 8'7")

Bedroom 4 - 2.84m x 2.54m (9'4" x 8'4")

**Bathroom** - 2.51m x 1.68m (8'3" x 5'6")

Ensuite - 2.97m x 1.68m (9'9" x 5'6")

Total area: approx. 144.6 sq. metres (1556.0 sq. feet)

Cul-de-sac location

Four Bedrooms