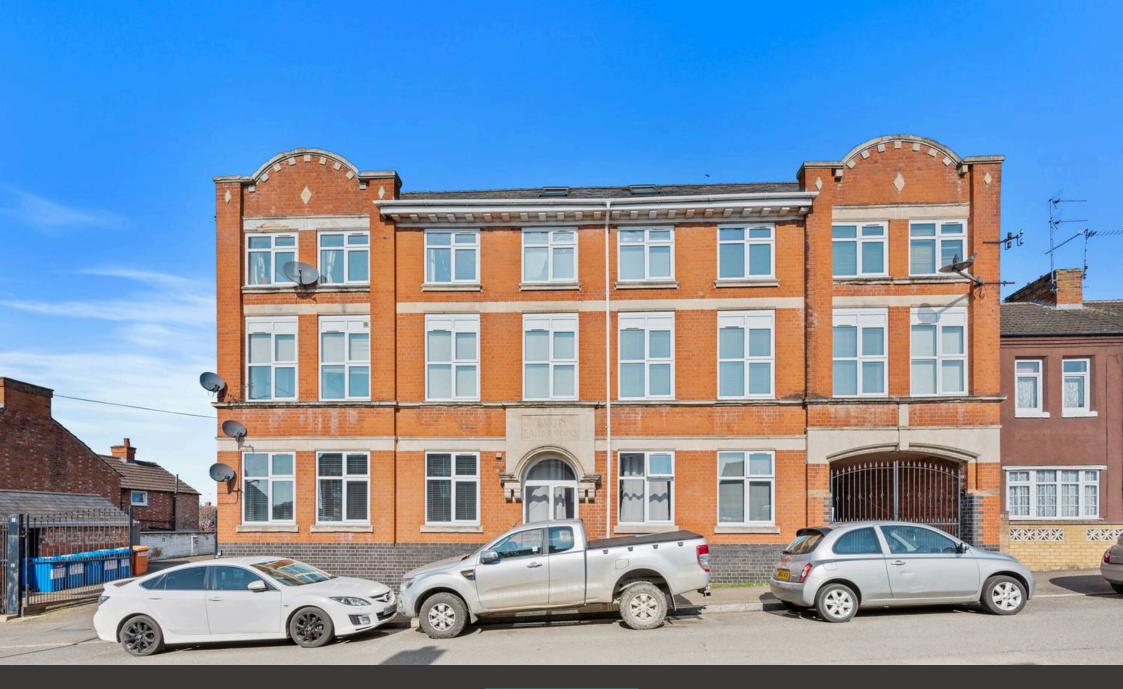

## Avon Works, Avondale Road Kettering NN16

"Lateral Living"

## "Lateral Living"

This two-bedroom first floor apartment is located on this popular road just a short walk from the town centre, the mainline railway station and a wealth of amenities. The light filled interior benefits from gas central heating ,UPVC double glazed windows and security entry phone system to include an entrance hallway, designer kitchen/living/dining room integrated oven and hob with ample space for a dining table and living furniture. There is a family bathroom and two double bedrooms, one benefitting from built in storage. Outside there is private parking via electric gates and attractive communal gardens for outdoor living. Easy, convenient living.

Outside there are electric gates to enter, an allocated parking space and a communal courtyard outdoor area . The lease is 995 years, the management fee and ground rent is £100 per calendar month.

**Living Room** - 5.82m x 4.93m (19'1" x 16'2")