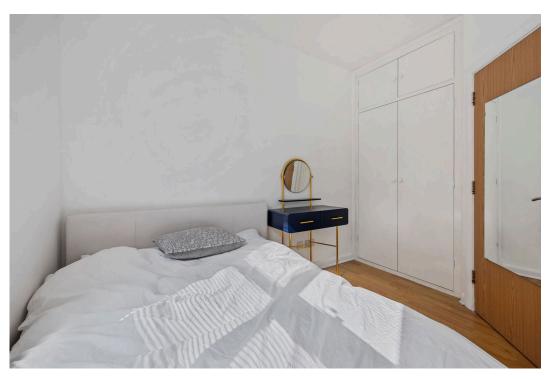

- Gas central heating
- UVPC double glazed windows
- Spacious accommodation throughout
- Entrance Hallway has laminate flooring and doors leading too;
- Kitchen/Dining/Living Room a light filled spacious room with a range of base and eye level cupboards, one bowl stainless steel sink set within rolled laminate worksurfaces, four ring gas hob, single oven and space for a washing machine and fridge freezer (available by separate negotiation). There is ample space for a dining table and living space too
- Principal Bathroom comprises of low level WC, pedestal wash hand basin with monobloc tap, panel enclosed bath with shower attachment over, towel rail and ceramic tiled splash backs
- There are two double bedrooms, the principal with built in wardrobes and flooded with natural light

Bedroom One - 2.95m x 2.46m (9'8" x 8'1")

Bedroom Two - 2.46m x 2.36m (8'1" x 7'9")

Bathroom - 2.49m x 1.68m (8'2" x 5'6")

Bathroom - 2.49m x 1.68m (8'2" x 5'6")