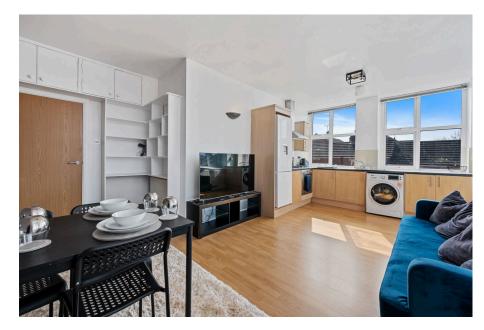

- Gas central heating
- UVPC double glazed windows
- Spacious accommodation throughout
- Entrance Hallway has laminate flooring and doors leading too;
- Kitchen/Dining/Living Room a light filled spacious room with a range of base and eye level cupboards, one bowl stainless steel sink set within rolled laminate worksurfaces, four ring gas hob, single oven and space for a washing machine and fridge freezer (available by separate negotiation). There is ample space for a dining table and living space too
- Principal Bathroom comprises of low level WC, pedestal wash hand basin with monobloc tap, panel enclosed bath with shower attachment over, towel rail and ceramic tiled splash backs
- There are two double bedrooms, the principal with built in wardrobes and flooded with natural light

Outside there are electric gates to enter, an allocated parking space and a communal courtyard outdoor area . The lease is 995 years, the management fee and ground rent is £100 per calendar month.

**Living Room** - 5.82m x 4.93m (19'1" x 16'2")