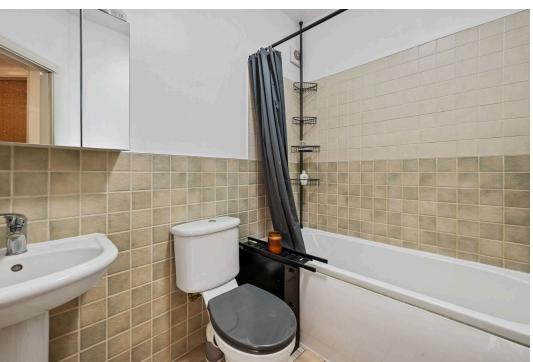

- Gas central heating
- UVPC double glazed windows
- Spacious accommodation throughout
- Entrance Hallway has laminate flooring and doors leading too;
- Kitchen/Dining/Living Room a light filled spacious room with a range of base and eye level cupboards, one bowl stainless steel sink set within rolled laminate worksurfaces, four ring gas hob, single oven and space for a washing machine and fridge freezer (available by separate negotiation). There is ample space for a dining table and living space too
- Principal Bathroom comprises of low level WC, pedestal wash hand basin with monobloc tap, panel enclosed bath with shower attachment over, towel rail and ceramic tiled splash backs
- There are two double bedrooms, the principal with built in wardrobes and flooded with natural light

Bedroom One - 2.95m x 2.46m (9'8" x 8'1")

Bedroom Two - 2.46m x 2.36m (8'1" x 7'9")

Bathroom - 2.49m x 1.68m (8'2" x 5'6")

Bathroom - 2.49m x 1.68m (8'2" x 5'6")