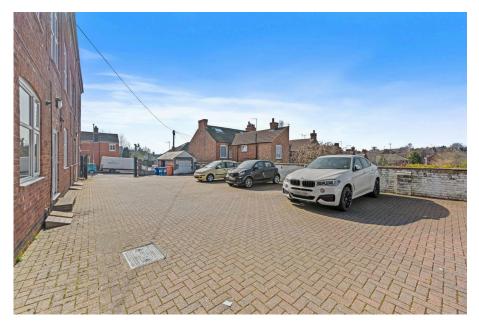

Outside there are electric gates to enter, an allocated parking space and a communal courtyard outdoor area . The lease is 995 years, the management fee and ground rent is £100 per calendar month.

**Living Room** - 5.82m x 4.93m (19'1" x 16'2")

## **Ground Floor**

- Service charge including Ground rent - £100pcm
- · Two double bedrooms
- · Electric gated

· Tall ceilings

· Communal courtyard

- Off road parking
- First floor two bedroom spacious apartment
- EPC RATING: C