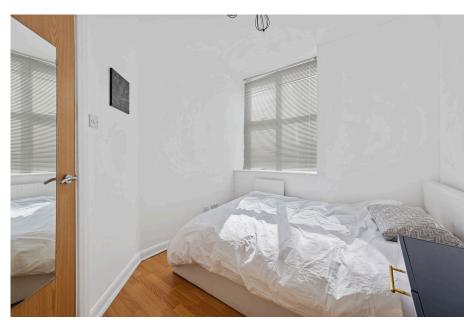

- Gas central heating
- UVPC double glazed windows
- Spacious accommodation throughout
- Entrance Hallway has laminate flooring and doors leading too;
- Kitchen/Dining/Living Room a light filled spacious room with a range of base and eye level cupboards, one bowl stainless steel sink set within rolled laminate worksurfaces, four ring gas hob, single oven and space for a washing machine and fridge freezer (available by separate negotiation). There is ample space for a dining table and living space too
- Principal Bathroom comprises of low level WC, pedestal wash hand basin with monobloc tap, panel enclosed bath with shower attachment over, towel rail and ceramic tiled splash backs
- There are two double bedrooms, the principal with built in wardrobes and flooded with natural light

Bedroom One - 2.95m x 2.46m (9'8" x 8'1")

Bedroom Two - 2.46m x 2.36m (8'1" x 7'9")

Bathroom - 2.49m x 1.68m (8'2" x 5'6")

Bathroom - 2.49m x 1.68m (8'2" x 5'6")