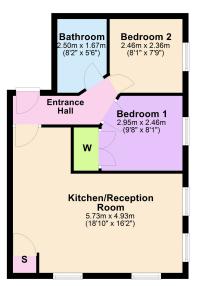

Outside there are electric gates to enter, an allocated parking space and a communal courtyard outdoor area . The lease is 995 years, the management fee and ground rent is £100 per calendar month.

**Living Room** - 5.82m x 4.93m (19'1" x 16'2")

Bedroom One - 2.95m x 2.46m (9'8" x 8'1")

Bedroom Two - 2.46m x 2.36m (8'1" x 7'9")

Bathroom - 2.49m x 1.68m (8'2" x 5'6")

Bathroom - 2.49m x 1.68m (8'2" x 5'6")

## **Ground Floor**

- Service charge including Ground rent - £100pcm
- · Two double bedrooms
- · Electric gated

· Tall ceilings

· Communal courtyard

- Off road parking
- First floor two bedroom spacious apartment
- EPC RATING: C