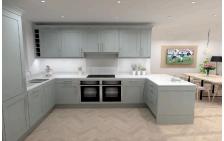

## **Key Features**

- · Detached stone residence
- · Security alarm system
- Sumptuous bathrooms and walk in wet room showers by Bells of Northampton
- Energy efficient air source heating system with underfloor heating to ground floor, radiators to 1st and 2nd floors with solar panels and battery options.
- Early reservations also have the option to discuss personalisation of design and finish