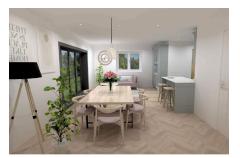

## **Key Features**

- · Detached stone residence
- · Security alarm system
- Sumptuous bathrooms and walk in wet room showers by Bells of Northampton
- Energy efficient air source heating system with underfloor heating to ground floor, radiators to 1st and 2nd floors with solar panels and battery options.
- Early reservations also have the option to discuss personalisation of design and finish