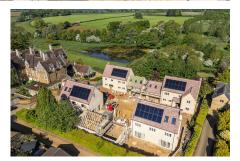

## Plot 4 Sterling Court, Loddington NN14

"Rural Seclusion" \to \frac{1}{2} 4 \tau 3

## "Rural Seclusion"

An exclusive gated development of four substantial stone detached residences built to an exacting standard by AP Lewis and Sons, discreetly positioned in the heart of Loddington. Idyllic walks are moments away across open fields and Loddington Wetlands, there is a thriving cricket club, primary school and the picturesque Church provides an impressive back drop, St Pancras International can be accessed in under an hour with the mainline railway a short drive away.

## **Key Features**

- · Detached stone residence
- · Security alarm system
- Sumptuous bathrooms and walk in wet room showers by Bells of Northampton
- Energy efficient air source heating system with underfloor heating to ground floor, radiators to 1st and 2nd floors with solar panels and battery options.
- Early reservations also have the option to discuss personalisation of design and finish