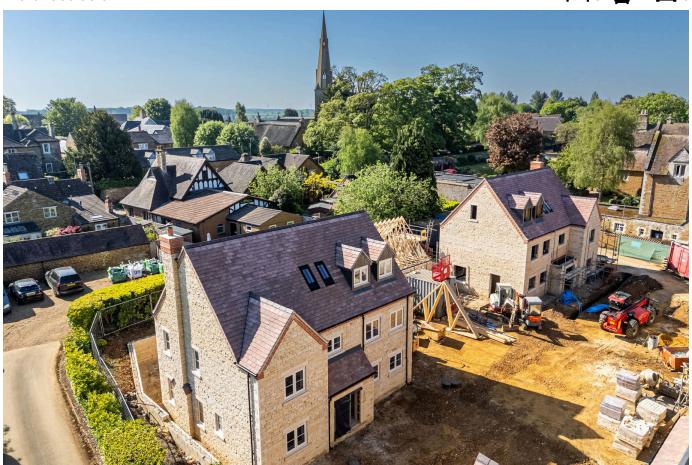

## Plot 4 Sterling Court, Loddington NN14

"Rural Seclusion" \to \frac{1}{2} 4 \tau 3

## "Rural Seclusion"

An exclusive gated development of four substantial stone detached residences built to an exacting standard by AP Lewis and Sons, discreetly positioned in the heart of Loddington. Idyllic walks are moments away across open fields and Loddington Wetlands, there is a thriving cricket club, primary school and the picturesque Church provides an impressive back drop, St Pancras International can be accessed in under an hour with the mainline railway a short drive away.