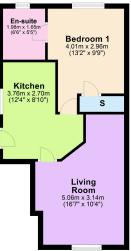

## Ground Floor Approx. 38.5 sq. metres (414.7 sq. fee

Total area: approx. 38.5 sq. metres (414.7 sq. feet)

Positioned in the thriving market town of Rothwell, this well-presented maisonette offers contemporary living with excellent connectivity via the A14. The property combines practical living spaces with modern amenities, featuring a fitted Kitchen with gas cooking facilities and a spacious Living Room perfect for relaxation. The accommodation includes a well-appointed double bedroom complete with storage solutions and private ensuite facilities. The property benefits from a low-maintenance paved patio garden, ideal for outdoor enjoyment, and the convenience of off-road parking. Its location provides easy access to local amenities while maintaining a peaceful residential setting.