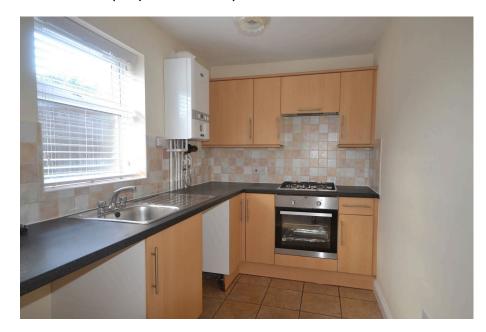

## Ground Floor Approx. 38.5 sq. metres (414.7 sq. fee

Total area: approx. 38.5 sq. metres (414.7 sq. feet)

Positioned in the thriving market town of Rothwell, this well-presented maisonette offers contemporary living with excellent connectivity via the A14. The property combines practical living spaces with modern amenities, featuring a fitted Kitchen with gas cooking facilities and a spacious Living Room perfect for relaxation. The accommodation includes a well-appointed double bedroom complete with storage solutions and private ensuite facilities. The property benefits from a low-maintenance paved patio garden, ideal for outdoor enjoyment, and the convenience of off-road parking. Its location provides easy access to local amenities while maintaining a peaceful residential setting.