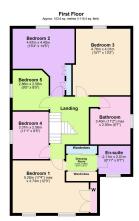

## "A Place For Everything"

This outstanding five bedroom detached property has been greatly enhanced to create a versatile layout perfect for family living. Located on this guiet cul-de-sac in Barton Seagrave close to local amenities and schools and also with Kettering town centre and mainline railway station just a short distance away. The property occupies an outstanding plot which enjoys a leafy backdrop with the spinney behind. The interior is immaculately presented and comprises palatial entrance hallway, downstairs shower room, living room with gorgeous fireplace, kitchen/ breakfast room which flows to a fabulous dining/sun room which is the real hub of the home with ceiling lanterns and log burner. The kitchen is further complimented by the utility room and a bay fronted family room and study completes the ground floor. Upstairs you will find the family bathroom and five double bedrooms, the master with dressing area and ensuite. Outside the block paved driveway provides off road parking and there is both a timber garage to the front and tandem garage to the side leading back to a workshop area behind offering substantial space. The rear garden has been landscaped with entertaining in mind, there is a garden bar and substantial patio area with various seating zones along with other outbuildings and the beautiful green outlook. A property that must be viewed!

Total area: approx. 368.3 sq. metres (3964.4 sq. feet)

15-16 Market Place, Kettering, Northamptonshire, NN16 0AJ