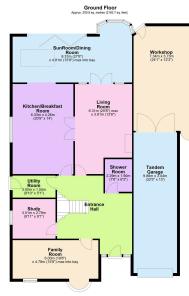

## "A Place For Everything"

This outstanding five bedroom detached property has been greatly enhanced to create a versatile layout perfect for family living. Located on this guiet cul-de-sac in Barton Seagrave close to local amenities and schools and also with Kettering town centre and mainline railway station just a short distance away. The property occupies an outstanding plot which enjoys a leafy backdrop with the spinney behind. The interior is immaculately presented and comprises palatial entrance hallway, downstairs shower room, living room with gorgeous fireplace, kitchen/ breakfast room which flows to a fabulous dining/sun room which is the real hub of the home with ceiling lanterns and log burner. The kitchen is further complimented by the utility room and a bay fronted family room and study completes the ground floor. Upstairs you will find the family bathroom and five double bedrooms, the master with dressing area and ensuite. Outside the block paved driveway provides off road parking and there is both a timber garage to the front and tandem garage to the side leading back to a workshop area behind offering substantial space. The rear garden has been landscaped with entertaining in mind, there is a garden bar and substantial patio area with various seating zones along with other outbuildings and the beautiful green outlook. A property that must be viewed!

Total area: approx. 368.3 sq. metres (3964.4 sq. feet)

15-16 Market Place, Kettering, Northamptonshire, NN16 0AJ