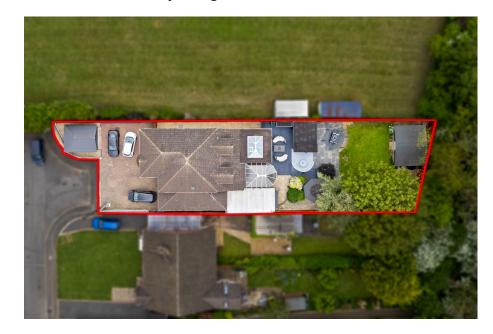

## "A Place For Everything"

This outstanding five bedroom detached property has been greatly enhanced to create a versatile layout perfect for family living. Located on this guiet cul-de-sac in Barton Seagrave close to local amenities and schools and also with Kettering town centre and mainline railway station just a short distance away. The property occupies an outstanding plot which enjoys a leafy backdrop with the spinney behind. The interior is immaculately presented and comprises palatial entrance hallway, downstairs shower room, living room with gorgeous fireplace, kitchen/ breakfast room which flows to a fabulous dining/sun room which is the real hub of the home with ceiling lanterns and log burner. The kitchen is further complimented by the utility room and a bay fronted family room and study completes the ground floor. Upstairs you will find the family bathroom and five double bedrooms, the master with dressing area and ensuite. Outside the block paved driveway provides off road parking and there is both a timber garage to the front and tandem garage to the side leading back to a workshop area behind offering substantial space. The rear garden has been landscaped with entertaining in mind, there is a garden bar and substantial patio area with various seating zones along with other outbuildings and the beautiful green outlook. A property that must be viewed!

Total area: approx. 368.3 sq. metres (3964.4 sq. feet)

15-16 Market Place, Kettering, Northamptonshire, NN16 0AJ