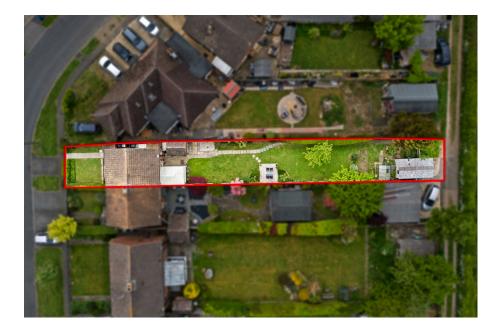

## "Tranquil Haven"

Tucked away within the popular village of Isham is this recently upgraded two-bedroom semi-detached home with a fabulous garden and gorgeous views over the countryside behind. The property has been renovated to an exceptionally high standard by the current owners, creating a tranquil home comprising entrance porch, light filled living room with open fire, refitted kitchen with an amazing kitchen island and integrated appliances, conservatory over looking the garden and a guest cloakroom. Upstairs, the stylish interior continues with a well-appointed bathroom and two double bedrooms. Outside you will find a stunning foregarden and beautifully kept rear garden with useful utility outbuilding, a single garage and parking for one car! Contact Henderson Connellan today to view your next village home!

**Bedroom Two** - 3.12m x 2.87m (10'3" x 9'5")

**Bathroom** - 2.36m x 1.68m (7'9" x 5'6")

• Stunning countryside views

· Two double bedrooms

- - · Beautiful gardens

· High quality interior

Garage

Off road parking