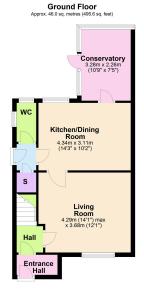

**Living Room** - 4.29m x 3.66m (14'1" x 12'0")

**Kitchen/Dining Room** - 4.34m x 3.1m (14'3" x 10'2")

**Conservatory** - 3.28m x 2.26m (10'9" x 7'5")

Guest WC - 1.78m x 0.76m (5'10" x 2'6")

**Bedroom One** - 4.29m x 3.68m (14'1" x 12'1")

**Bedroom Two** - 3.12m x 2.87m (10'3" x 9'5")

**Bathroom** - 2.36m x 1.68m (7'9" x 5'6")

• Stunning countryside views

· Two double bedrooms

- - · Beautiful gardens

· High quality interior

Garage

Off road parking