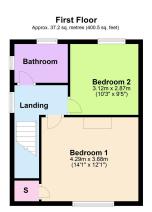

**Living Room** - 4.29m x 3.66m (14'1" x 12'0")

**Kitchen/Dining Room** - 4.34m x 3.1m (14'3" x 10'2")

**Conservatory** - 3.28m x 2.26m (10'9" x 7'5")

Guest WC - 1.78m x 0.76m (5'10" x 2'6")

**Bedroom One** - 4.29m x 3.68m (14'1" x 12'1")

**Bedroom Two** - 3.12m x 2.87m (10'3" x 9'5")

**Bathroom** - 2.36m x 1.68m (7'9" x 5'6")

• Stunning countryside views

· Two double bedrooms

- - · Beautiful gardens

· High quality interior

Garage

Off road parking