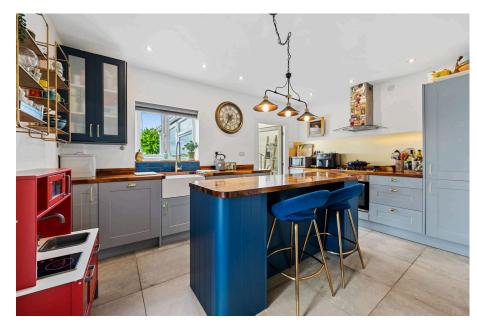

## "Tranquil Haven"

Tucked away within the popular village of Isham is this recently upgraded two-bedroom semi-detached home with a fabulous garden and gorgeous views over the countryside behind. The property has been renovated to an exceptionally high standard by the current owners, creating a tranquil home comprising entrance porch, light filled living room with open fire, refitted kitchen with an amazing kitchen island and integrated appliances, conservatory over looking the garden and a guest cloakroom. Upstairs, the stylish interior continues with a well-appointed bathroom and two double bedrooms. Outside you will find a stunning foregarden and beautifully kept rear garden with useful utility outbuilding, a single garage and parking for one car! Contact Henderson Connellan today to view your next village home!

**Living Room** - 4.29m x 3.66m (14'1" x 12'0")

**Kitchen/Dining Room** - 4.34m x 3.1m (14'3" x 10'2")

**Conservatory** - 3.28m x 2.26m (10'9" x 7'5")

Guest WC - 1.78m x 0.76m (5'10" x 2'6")

**Bedroom One** - 4.29m x 3.68m (14'1" x 12'1")