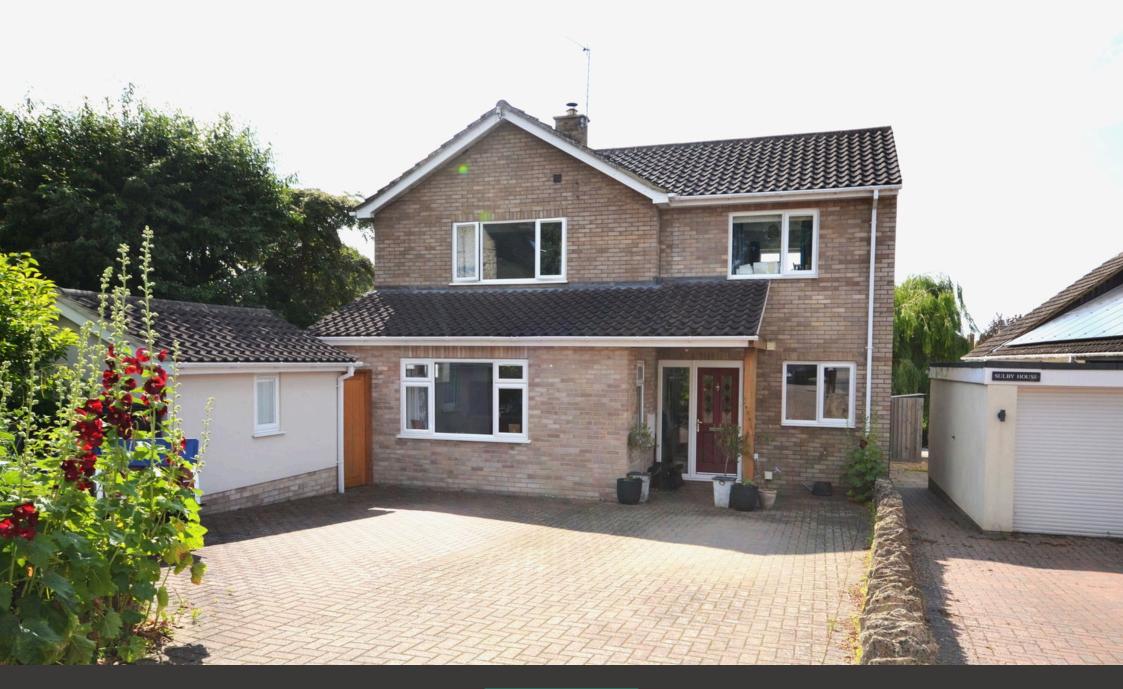

## Old Orchard, Church Walk, Little Addington

£2,500PCM (Deposit: £2,500)

## Tax Band: E Furnished: Unfurnished

This impressive detached family home occupies a desirable position in Little Addington, offering spacious accommodation throughout. The property showcases a flowing open-plan Kitchen/Dining area with direct access to the landscaped garden through double doors, creating a seamless indoor-outdoor living experience. With five well-proportioned Bedrooms and a Family Bathroom, this home provides ample space for modern family living. The exterior features a beautifully landscaped garden, offering both aesthetic appeal and practical enjoyment. A generous driveway accommodates three to four vehicles, complemented by a separate Garage providing additional storage solutions. The property's thoughtful design and layout make it an ideal choice for families seeking a combination of space, comfort, and convenience in this sought-after location.