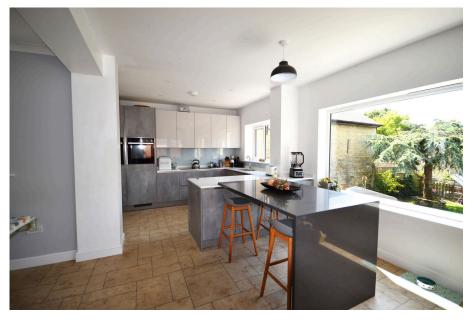

## Tax Band: E Furnished: Unfurnished

This impressive detached family home occupies a desirable position in Little Addington, offering spacious accommodation throughout. The property showcases a flowing open-plan Kitchen/Dining area with direct access to the landscaped garden through double doors, creating a seamless indoor-outdoor living experience. With five well-proportioned Bedrooms and a Family Bathroom, this home provides ample space for modern family living. The exterior features a beautifully landscaped garden, offering both aesthetic appeal and practical enjoyment. A generous driveway accommodates three to four vehicles, complemented by a separate Garage providing additional storage solutions. The property's thoughtful design and layout make it an ideal choice for families seeking a combination of space, comfort, and convenience in this sought-after location.