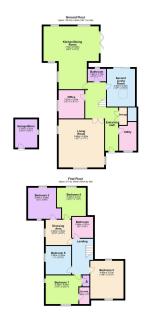

## Tax Band: E Furnished: Unfurnished

This impressive detached family home occupies a desirable position in Little Addington, offering spacious accommodation throughout. The property showcases a flowing open-plan Kitchen/Dining area with direct access to the landscaped garden through double doors, creating a seamless indoor-outdoor living experience. With five well-proportioned Bedrooms and a Family Bathroom, this home provides ample space for modern family living. The exterior features a beautifully landscaped garden, offering both aesthetic appeal and practical enjoyment. A generous driveway accommodates three to four vehicles, complemented by a separate Garage providing additional storage solutions. The property's thoughtful design and layout make it an ideal choice for families seeking a combination of space, comfort, and convenience in this sought-after location.