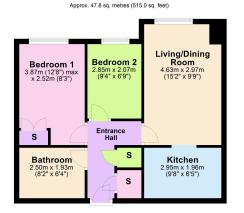

Living/ Dining Room - 4.62m x 2.97m (15'2" x 9'9")

Kitchen - 2.95m x 1.96m (9'8" x 6'5")

Bedroom One - 3.86m x 2.51m (12'8" x 8'3")

Bedroom Two - 2.84m x 2.06m (9'4" x 6'9")

Bathroom - 2.49m x 1.93m (8'2" x 6'4")

**Ground Floor** 

Total area: approx. 47.8 sq. metres (515.0 sq. feet)

Disclaimer: These particulars do not form part of any offer or contract and should not be relied upon as statements or representations of fact. Any areas, measurements of distances are approximate. The text, photographs and plans are for guidance only and are not necessarily comprehensive.