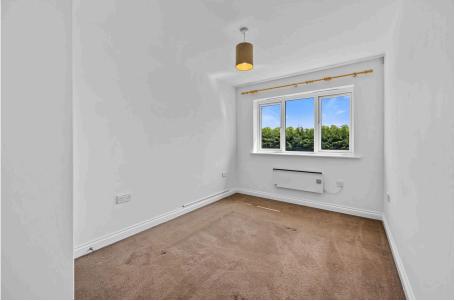

## "Living the High Life"

This fabulous, top floor apartment is conveniently located within easy reach of Rockingham Pleasure park, town centre and General Hospital. The stylish interior benefits from electric heating, UPVC double glazing, allocated parking and a security entry system to include an entrance hall, living/dining room opening through to a kitchen with integrated oven, electric hob, extractor, dishwasher, washing machine and space for a fridge/freezer. There are two good sized bedrooms, the main bedroom is a generous double bedroom with a built-in wardrobe, and a principal bathroom. Outside there is an attractive communal fore garden and allocated parking to the back. With distant views, this is a fabulous apartment!

Living/ Dining Room - 4.62m x 2.97m (15'2" x 9'9")

Kitchen - 2.95m x 1.96m (9'8" x 6'5")

Bedroom One - 3.86m x 2.51m (12'8" x 8'3")

Bedroom Two - 2.84m x 2.06m (9'4" x 6'9")

Bathroom - 2.49m x 1.93m (8'2" x 6'4")