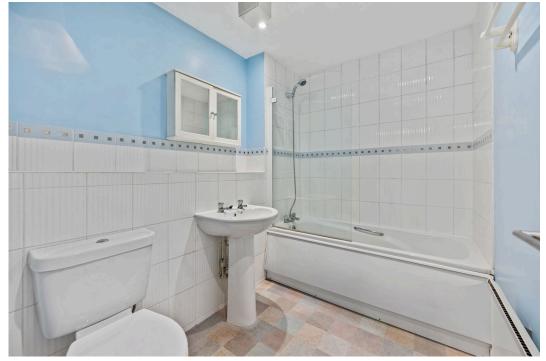

## "Living the High Life"

This fabulous, top floor apartment is conveniently located within easy reach of Rockingham Pleasure park, town centre and General Hospital. The stylish interior benefits from electric heating, UPVC double glazing, allocated parking and a security entry system to include an entrance hall, living/dining room opening through to a kitchen with integrated oven, electric hob, extractor, dishwasher, washing machine and space for a fridge/freezer. There are two good sized bedrooms, the main bedroom is a generous double bedroom with a built-in wardrobe, and a principal bathroom. Outside there is an attractive communal fore garden and allocated parking to the back. With distant views, this is a fabulous apartment!

Living/ Dining Room - 4.62m x 2.97m (15'2" x 9'9")

Kitchen - 2.95m x 1.96m (9'8" x 6'5")

Bedroom One - 3.86m x 2.51m (12'8" x 8'3")

Bedroom Two - 2.84m x 2.06m (9'4" x 6'9")

Bathroom - 2.49m x 1.93m (8'2" x 6'4")