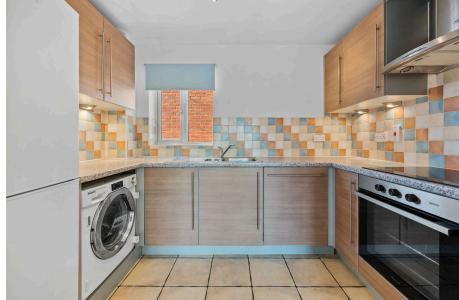

## "Living the High Life"

This fabulous, top floor apartment is conveniently located within easy reach of Rockingham Pleasure park, town centre and General Hospital. The stylish interior benefits from electric heating, UPVC double glazing, allocated parking and a security entry system to include an entrance hall, living/dining room opening through to a kitchen with integrated oven, electric hob, extractor, dishwasher, washing machine and space for a fridge/freezer. There are two good sized bedrooms, the main bedroom is a generous double bedroom with a built-in wardrobe, and a principal bathroom. Outside there is an attractive communal fore garden and allocated parking to the back. With distant views, this is a fabulous apartment!

Living/ Dining Room - 4.62m x 2.97m (15'2" x 9'9")

Kitchen - 2.95m x 1.96m (9'8" x 6'5")

Bedroom One - 3.86m x 2.51m (12'8" x 8'3")

Bedroom Two - 2.84m x 2.06m (9'4" x 6'9")

Bathroom - 2.49m x 1.93m (8'2" x 6'4")