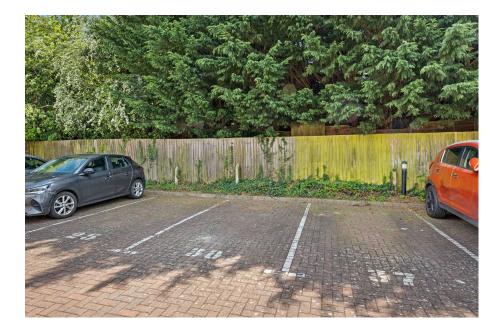

## "Living the High Life"

This fabulous, top floor apartment is conveniently located within easy reach of Rockingham Pleasure park, town centre and General Hospital. The stylish interior benefits from electric heating, UPVC double glazing, allocated parking and a security entry system to include an entrance hall, living/dining room opening through to a kitchen with integrated oven, electric hob, extractor, dishwasher, washing machine and space for a fridge/freezer. There are two good sized bedrooms, the main bedroom is a generous double bedroom with a built-in wardrobe, and a principal bathroom. Outside there is an attractive communal fore garden and allocated parking to the back. With distant views, this is a fabulous apartment!

- NO CHAIN
- Two bedroom second floor apartment
- Security entry system, cameras and 
  intercom system
- Service charge £136.84 pcm
- COUNCIL TAX: A

-

Electric heating

Allocated parking space

- Open plan kitchen to living/dining room
- Leasehold 999 years from 24 January 2005
- EPC RATING: PENDING