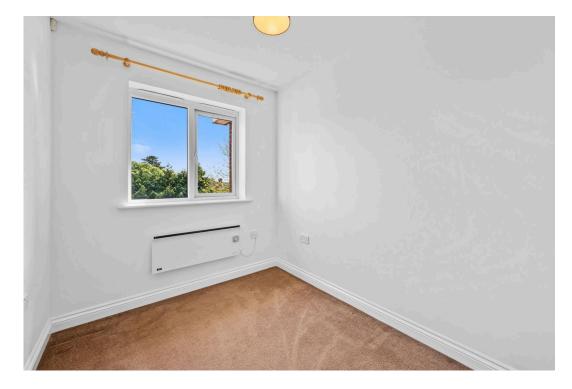

## "Living the High Life"

This fabulous, top floor apartment is conveniently located within easy reach of Rockingham Pleasure park, town centre and General Hospital. The stylish interior benefits from electric heating, UPVC double glazing, allocated parking and a security entry system to include an entrance hall, living/dining room opening through to a kitchen with integrated oven, electric hob, extractor, dishwasher, washing machine and space for a fridge/freezer. There are two good sized bedrooms, the main bedroom is a generous double bedroom with a built-in wardrobe, and a principal bathroom. Outside there is an attractive communal fore garden and allocated parking to the back. With distant views, this is a fabulous apartment!

Living/ Dining Room - 4.62m x 2.97m (15'2" x 9'9")

Kitchen - 2.95m x 1.96m (9'8" x 6'5")

Bedroom One - 3.86m x 2.51m (12'8" x 8'3")

Bedroom Two - 2.84m x 2.06m (9'4" x 6'9")

Bathroom - 2.49m x 1.93m (8'2" x 6'4")