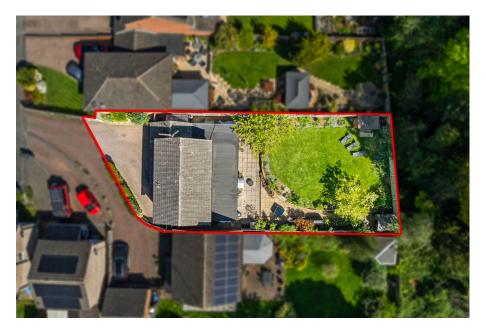

## "Extended Living"

Discreetly positioned at the head of a small, select Cul de Sac, this extended detached home offers a versatile interior all of which occupies a fabulous plot backing onto a wooded spinney with a leafy backdrop. The interior is immaculately presented and comprises entrance hallway, guest cloakroom, palatial living room, the kitchen flows to both the formal dining area and family room offering further versatility, you will also find a study which could be used as a playroom, snug or additional downstairs bedroom if required. Upstairs you will find the family bathroom and four generous double bedrooms. Outside the block paved driveway provides off road parking in front of the integral single garage and the rear garden is a great size, beautifully kept, enjoying a high degree of privacy and has a lovely backdrop with the spinney behind. The Ise Village offers a wealth of amenities, schools and parklands walks, and the town centre is within easy reach. A fabulous home and setting.

Total area: approx. 160.8 sq. metres (1730.8 sq. feet)