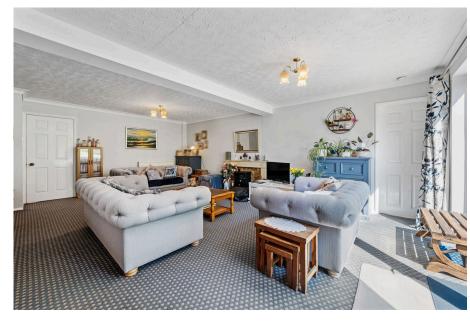

## "Extended Living"

Discreetly positioned at the head of a small, select Cul de Sac, this extended detached home offers a versatile interior all of which occupies a fabulous plot backing onto a wooded spinney with a leafy backdrop. The interior is immaculately presented and comprises entrance hallway, guest cloakroom, palatial living room, the kitchen flows to both the formal dining area and family room offering further versatility, you will also find a study which could be used as a playroom, snug or additional downstairs bedroom if required. Upstairs you will find the family bathroom and four generous double bedrooms. Outside the block paved driveway provides off road parking in front of the integral single garage and the rear garden is a great size, beautifully kept, enjoying a high degree of privacy and has a lovely backdrop with the spinney behind. The Ise Village offers a wealth of amenities, schools and parklands walks, and the town centre is within easy reach. A fabulous home and setting.

**Living Room** - 6.86m x 4.8m (22'6" x 15'9")

Family Room - 3.91m x 3m (12'10" x 9'10")

**Dining Room** - 3.96m x 2.9m (13'0" x 9'6")

**Kitchen** - 4.6m x 2.51m (15'1" x 8'3")

**Study** - 5.11m x 2.31m (16'9" x 7'7")