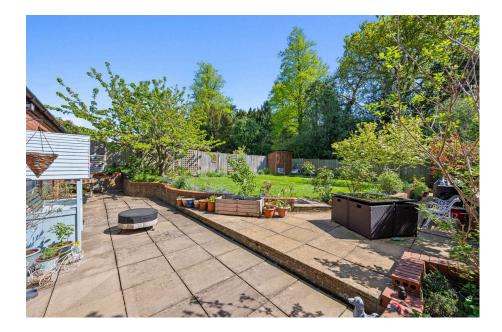

## "Extended Living"

Discreetly positioned at the head of a small, select Cul de Sac, this extended detached home offers a versatile interior all of which occupies a fabulous plot backing onto a wooded spinney with a leafy backdrop. The interior is immaculately presented and comprises entrance hallway, guest cloakroom, palatial living room, the kitchen flows to both the formal dining area and family room offering further versatility, you will also find a study which could be used as a playroom, snug or additional downstairs bedroom if required. Upstairs you will find the family bathroom and four generous double bedrooms. Outside the block paved driveway provides off road parking in front of the integral single garage and the rear garden is a great size, beautifully kept, enjoying a high degree of privacy and has a lovely backdrop with the spinney behind. The Ise Village offers a wealth of amenities, schools and parklands walks, and the town centre is within easy reach. A fabulous home and setting.