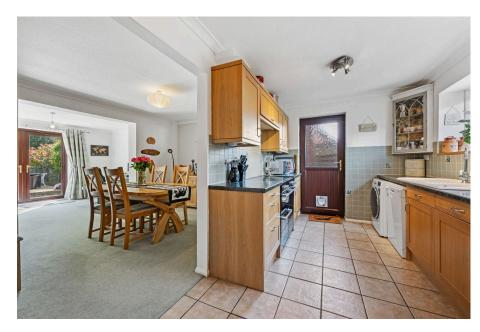

## "Extended Living"

Discreetly positioned at the head of a small, select Cul de Sac, this extended detached home offers a versatile interior all of which occupies a fabulous plot backing onto a wooded spinney with a leafy backdrop. The interior is immaculately presented and comprises entrance hallway, guest cloakroom, palatial living room, the kitchen flows to both the formal dining area and family room offering further versatility, you will also find a study which could be used as a playroom, snug or additional downstairs bedroom if required. Upstairs you will find the family bathroom and four generous double bedrooms. Outside the block paved driveway provides off road parking in front of the integral single garage and the rear garden is a great size, beautifully kept, enjoying a high degree of privacy and has a lovely backdrop with the spinney behind. The Ise Village offers a wealth of amenities, schools and parklands walks, and the town centre is within easy reach. A fabulous home and setting.

**Living Room** - 6.86m x 4.8m (22'6" x 15'9")

Family Room - 3.91m x 3m (12'10" x 9'10")

**Dining Room** - 3.96m x 2.9m (13'0" x 9'6")

**Kitchen** - 4.6m x 2.51m (15'1" x 8'3")

**Study** - 5.11m x 2.31m (16'9" x 7'7")