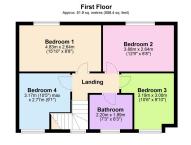

**Shower Room** - 2.41m x 2.06m (7'11" x 6'9")

Bedroom One - 4.83m x 2.64m (15'10" x 8'8")

Bedroom Two - 3.89m x 2.64m (12'9" x 8'8")

Bedroom Three - 3.2m x 3m (10'6" x 9'10")

**Bedroom Four** - 3.18m x 2.77m (10'5" x 9'1")

**Bathroom** - 2.21m x 1.91m (7'3" x 6'3")

- · Gas Central Heating and UPVC double glazing
- Kitchen flows to the Dining/Family Room
- Four good size bedrooms
- EPC RATING: C

- · Generous, extended and versatile interior
- Significant Living room with feature fireplace
- · Generous plot backing onto a wooded spinney
- · Council Tax: D

Total area: approx. 160.8 sq. metres (1730.8 sq. feet)