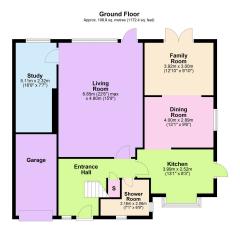

**Living Room** - 6.86m x 4.8m (22'6" x 15'9")

Family Room - 3.91m x 3m (12'10" x 9'10")

**Dining Room** - 3.96m x 2.9m (13'0" x 9'6")

**Kitchen** - 4.6m x 2.51m (15'1" x 8'3")

**Study** - 5.11m x 2.31m (16'9" x 7'7")

Total area: approx. 160.8 sq. metres (1730.8 sq. feet)