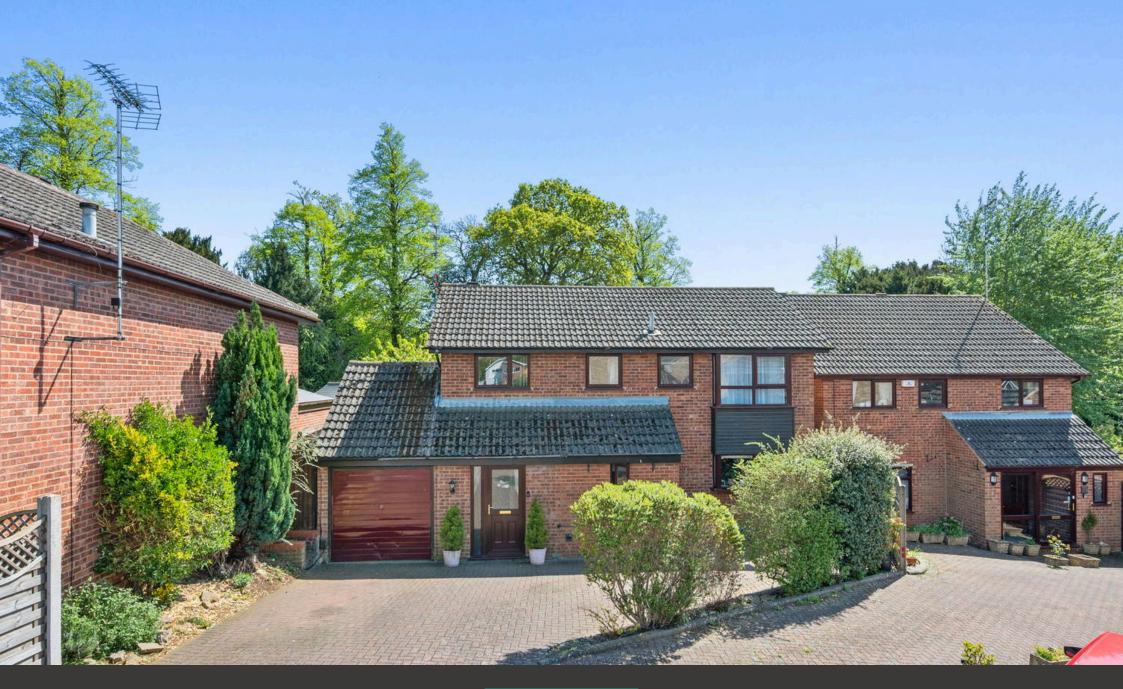

## "Extended Living"

Discreetly positioned at the head of a small, select Cul de Sac, this extended detached home offers a versatile interior all of which occupies a fabulous plot backing onto a wooded spinney with a leafy backdrop. The interior is immaculately presented and comprises entrance hallway, guest cloakroom, palatial living room, the kitchen flows to both the formal dining area and family room offering further versatility, you will also find a study which could be used as a playroom, snug or additional downstairs bedroom if required. Upstairs you will find the family bathroom and four generous double bedrooms. Outside the block paved driveway provides off road parking in front of the integral single garage and the rear garden is a great size, beautifully kept, enjoying a high degree of privacy and has a lovely backdrop with the spinney behind. The Ise Village offers a wealth of amenities, schools and parklands walks, and the town centre is within easy reach. A fabulous home and setting.