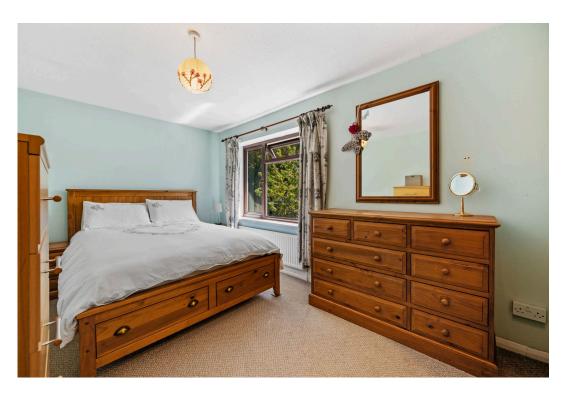

**Shower Room** - 2.41m x 2.06m (7'11" x 6'9")

Bedroom One - 4.83m x 2.64m (15'10" x 8'8")

Bedroom Two - 3.89m x 2.64m (12'9" x 8'8")

Bedroom Three - 3.2m x 3m (10'6" x 9'10")

**Bedroom Four** - 3.18m x 2.77m (10'5" x 9'1")