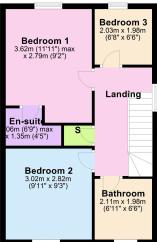

**Living/Dining Room** - 4.88m x 4.24m (16'0" x 13'11")

Kitchen/Breakfast Room - 3.25m x 2.62m (10'8" x 8'7")

Guest WC - 2.11m x 0.97m (6'11" x 3'2")

**Bedroom One** - 3.63m x 2.79m (11'11" x 9'2")

Ensuite - 2.06m x 1.35m (6'9" x 4'5")

**Bedroom Two** - 3.02m x 2.82m (9'11" x 9'3")

**Bedroom Three** - 2.03m x 1.98m (6'8" x 6'6")

**Bathroom** - 2.11m x 1.98m (6'11" x 6'6")

- NO CHAIN
- · End of mews
- Sealed double glazed units
- · Single garage & Off road parking