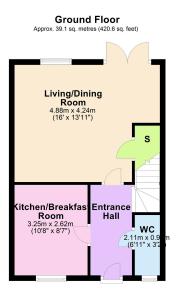

**Living/Dining Room** - 4.88m x 4.24m (16'0" x 13'11")

Kitchen/Breakfast Room - 3.25m x 2.62m (10'8" x 8'7")

Guest WC - 2.11m x 0.97m (6'11" x 3'2")

**Bedroom One** - 3.63m x 2.79m (11'11" x 9'2")

Ensuite - 2.06m x 1.35m (6'9" x 4'5")