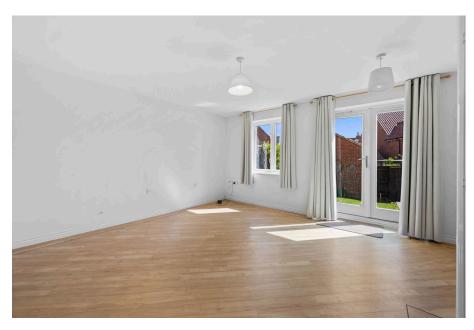

**Living/Dining Room** - 4.88m x 4.24m (16'0" x 13'11")

Kitchen/Breakfast Room - 3.25m x 2.62m (10'8" x 8'7")

Guest WC - 2.11m x 0.97m (6'11" x 3'2")

**Bedroom One** - 3.63m x 2.79m (11'11" x 9'2")

Ensuite - 2.06m x 1.35m (6'9" x 4'5")