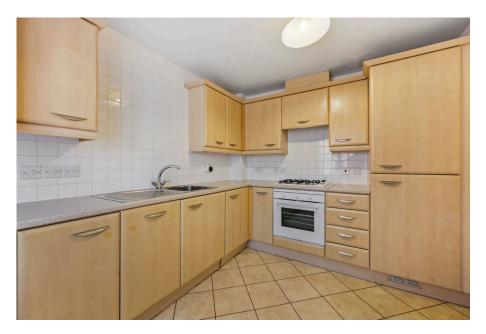

## "Tranquil Village Life"

Occupying a generous plot is this lovely three-bedroom end of mews property with off road parking, garage and NO CHAIN. Tucked away in the desirable village of Mawsley with a range of amenities village store, Restaurant, Primary school, Doctors, Dentist and lovely country walks on your doorstep, grass banks and flower beds are beautifully landscaped and maintained offering the perfect village lifestyle. The property benefits from gas central heating and double-glazed windows, comprising of entrance hallway, guest cloakroom, a well-equipped kitchen with integrated appliances, living/dining room with a useful storage cupboard and double patio doors leading out to the garden. Upstairs there are three bedrooms, two which are double in size and a principal bathroom, the main bedroom with a shower en-suite. Outside the fore garden is neatly presented with a pathway to the front door and pebbled banks either side. The rear garden has a pathway leading to the parking/ garage behind with lawn either side, mature plantings and shrubbery borders surrounds it enclosed with timber fencing. The garden then wraps around to a pebbled area perfect for alfresco dining. A driveway and single garage with power and lighting and parking for one car can be found to the back.

**Living/Dining Room** - 4.88m x 4.24m (16'0" x 13'11")

Kitchen/Breakfast Room - 3.25m x 2.62m (10'8" x 8'7")

Guest WC - 2.11m x 0.97m (6'11" x 3'2")

**Bedroom One** - 3.63m x 2.79m (11'11" x 9'2")

Ensuite - 2.06m x 1.35m (6'9" x 4'5")