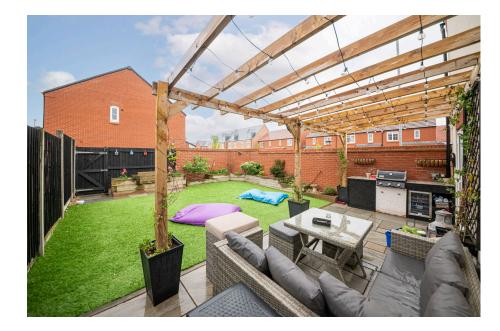

## "Contemporary Family Living Over Three Floors"

This impressive four bedroom detached family home is nestled on a generous plot within this most sought-after development and offers versatile accommodation arranged over three floors. The property comprises entrance hallway, guest cloakroom, modern kitchen/dining room with integrated appliances and a peninsula, perfect for contemporary family living and the spacious living room features an attractive bay window. The bedroom accommodation is thoughtfully arranged over the upper floors, with the principal bedroom benefiting from built-in wardrobes and an ensuite shower room and an additional WC on the top level. The south-west facing rear garden offers an ideal outdoor entertaining space with a natural stone patio and artificial lawn, complemented by mature planted borders. The property further benefits from off-road parking and an oversized single garage.

South-West facing garden

Four double Bedrooms

En-suite

· Desirable Location

Gas central heating and UVPC double glazed windows

• EPC RATING: B

· COUNCIL TAX: D

Second Floor ox. 33.4 sq. metres (359.9 sq. feet)