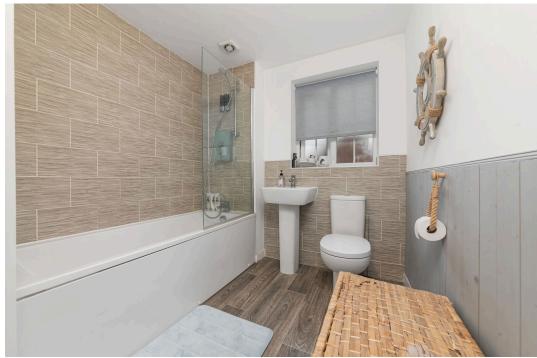

Bathroom - 2.84m x 2.11m (9'4" x 6'11")

Ensuite - 2.18m x 1.19m (7'2" x 3'11")

Bedroom 3 - 4.14m x 3.2m (13'7" x 10'6")

Bedroom 4 - 4.11m x 2.51m (13'6" x 8'3")

**WC** - 1.17m x 1.68m (3'10" x 5'6")