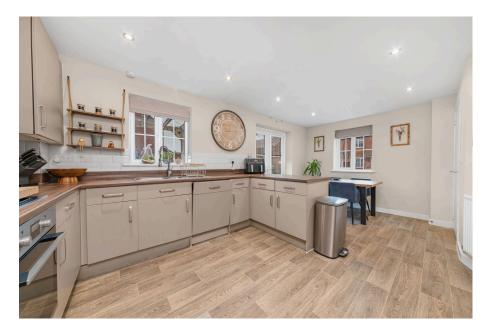

## "Contemporary Family Living Over Three Floors"

This impressive four bedroom detached family home is nestled on a generous plot within this most sought-after development and offers versatile accommodation arranged over three floors. The property comprises entrance hallway, guest cloakroom, modern kitchen/dining room with integrated appliances and a peninsula, perfect for contemporary family living and the spacious living room features an attractive bay window. The bedroom accommodation is thoughtfully arranged over the upper floors, with the principal bedroom benefiting from built-in wardrobes and an ensuite shower room and an additional WC on the top level. The south-west facing rear garden offers an ideal outdoor entertaining space with a natural stone patio and artificial lawn, complemented by mature planted borders. The property further benefits from off-road parking and an oversized single garage.

**Living Room** - 5.64m x 3.1m (18'6" x 10'2")

**Kitchen/Dining Room** - 5.61m x 3.18m (18'5" x 10'5")

**WC** - 2.11m x 1.47m (6'11" x 4'10")

Bedroom 1 - 5.64m x 3.15m (18'6" x 10'4")

Bedroom 2 - 3.43m x 2.84m (11'3" x 9'4")