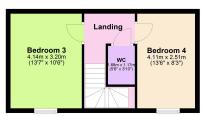

Bathroom - 2.84m x 2.11m (9'4" x 6'11")

Ensuite - 2.18m x 1.19m (7'2" x 3'11")

Bedroom 3 - 4.14m x 3.2m (13'7" x 10'6")

Bedroom 4 - 4.11m x 2.51m (13'6" x 8'3")

**WC** - 1.17m x 1.68m (3'10" x 5'6")