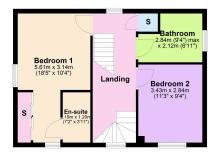

Bathroom - 2.84m x 2.11m (9'4" x 6'11")

Ensuite - 2.18m x 1.19m (7'2" x 3'11")

Bedroom 3 - 4.14m x 3.2m (13'7" x 10'6")

Bedroom 4 - 4.11m x 2.51m (13'6" x 8'3")

**WC** - 1.17m x 1.68m (3'10" x 5'6")

South-West facing garden

Four double Bedrooms

En-suite

· Desirable Location

Gas central heating and UVPC double glazed windows

• EPC RATING: B

· COUNCIL TAX: D

Second Floor ox. 33.4 sq. metres (359.9 sq. feet)