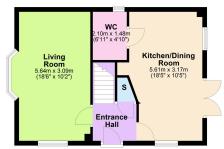

**Living Room** - 5.64m x 3.1m (18'6" x 10'2")

**Kitchen/Dining Room** - 5.61m x 3.18m (18'5" x 10'5")

**WC** - 2.11m x 1.47m (6'11" x 4'10")

Bedroom 1 - 5.64m x 3.15m (18'6" x 10'4")

Bedroom 2 - 3.43m x 2.84m (11'3" x 9'4")

## Ground Floor Approx. 44.9 sq. metres (483.8 sq. feet)

Total area: approx. 123.6 sq. metres (1330.3 sq. feet)

First Floor Approx. 45.2 sq. metres (486.6 sq. feet)

Detached

Off road parking

· Oversized single Garage