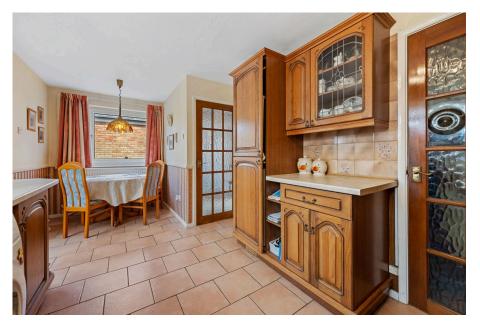

Entrance Hall - 3.53m x 1.78m (11'7" x 5'10")

Living Room - 5.46m x 3.63m (17'11" x 11'11")

Kitchen/Dining Room - 5.46m x 2.82m (17'11" x 9'3")

WC - 2.01m x 1.57m (6'7" x 5'2")

Conservatory - 4.5m x 2.29m (14'9" x 7'6")