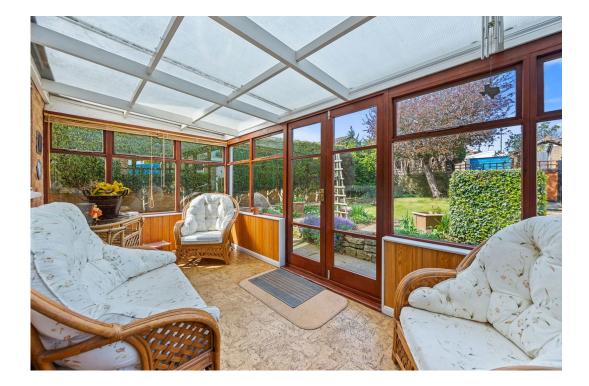

Entrance Hall - 3.53m x 1.78m (11'7" x 5'10")

Living Room - 5.46m x 3.63m (17'11" x 11'11")

Kitchen/Dining Room - 5.46m x 2.82m (17'11" x 9'3")

WC - 2.01m x 1.57m (6'7" x 5'2")

Conservatory - 4.5m x 2.29m (14'9" x 7'6")