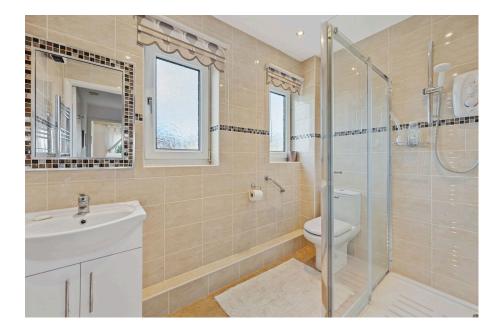

Bedroom 1 - 4.17m x 3.66m (13'8" x 12'0")

Bedroom 2 - 3.33m x 2.79m (10'11" x 9'2")

Bedroom 3 - 2.72m x 2.41m (8'11" x 7'11")

Bathroom - 2.54m x 1.65m (8'4" x 5'5")

- NO CHAIN
- Three bedrooms
- Front and rear garden
- Guest WC
- COUNCIL TAX: C