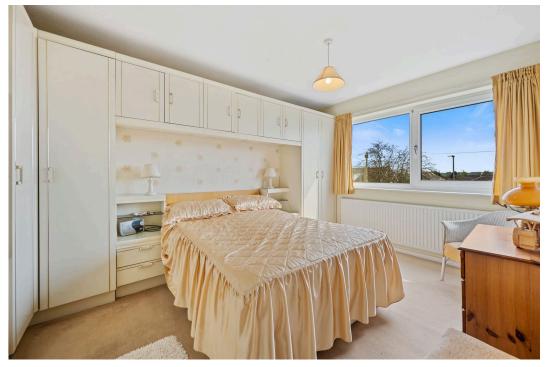

Bedroom 1 - 4.17m x 3.66m (13'8" x 12'0")

Bedroom 2 - 3.33m x 2.79m (10'11" x 9'2")

Bedroom 3 - 2.72m x 2.41m (8'11" x 7'11")

Bathroom - 2.54m x 1.65m (8'4" x 5'5")

- NO CHAIN
- Three bedrooms
- Front and rear garden
- Guest WC
- COUNCIL TAX: C