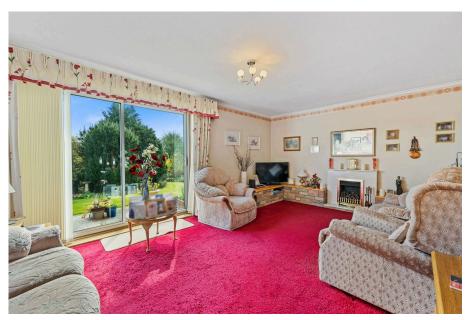

Entrance Hall - 3.53m x 1.78m (11'7" x 5'10")

Living Room - 5.46m x 3.63m (17'11" x 11'11")

Kitchen/Dining Room - 5.46m x 2.82m (17'11" x 9'3")

WC - 2.01m x 1.57m (6'7" x 5'2")

Conservatory - 4.5m x 2.29m (14'9" x 7'6")