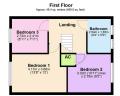

Bedroom 1 - 4.17m x 3.66m (13'8" x 12'0")

Bedroom 2 - 3.33m x 2.79m (10'11" x 9'2")

Bedroom 3 - 2.72m x 2.41m (8'11" x 7'11")

Bathroom - 2.54m x 1.65m (8'4" x 5'5")

- NO CHAIN
- Three bedrooms
- Front and rear garden
- Guest WC
- COUNCIL TAX: C