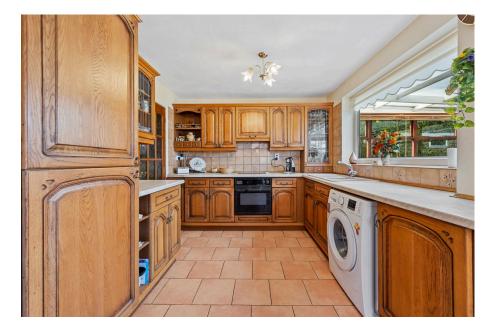

Entrance Hall - 3.53m x 1.78m (11'7" x 5'10")

Living Room - 5.46m x 3.63m (17'11" x 11'11")

Kitchen/Dining Room - 5.46m x 2.82m (17'11" x 9'3")

WC - 2.01m x 1.57m (6'7" x 5'2")

Conservatory - 4.5m x 2.29m (14'9" x 7'6")