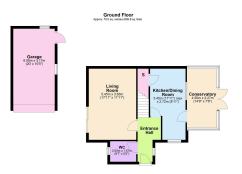

Entrance Hall - 3.53m x 1.78m (11'7" x 5'10")

Living Room - 5.46m x 3.63m (17'11" x 11'11")

Kitchen/Dining Room - 5.46m x 2.82m (17'11" x 9'3")

WC - 2.01m x 1.57m (6'7" x 5'2")

Conservatory - 4.5m x 2.29m (14'9" x 7'6")