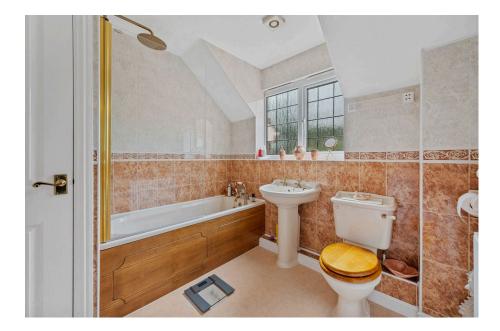

Bedroom 4 - 2.97m x 2.62m (9'9" x 8'7")

Bathroom - 2.46m x 2.44m (8'1" x 8'0")

- Detached
- Convenient yet tucked away location
- · UVPC double glazed windows
- Guest WC
- EPC RATING: PENDING

- · Four parking spaces
- · Gas central heating
- Principal Bedroom with Dressing room and Ensuite
- · COUNCIL TAX: E