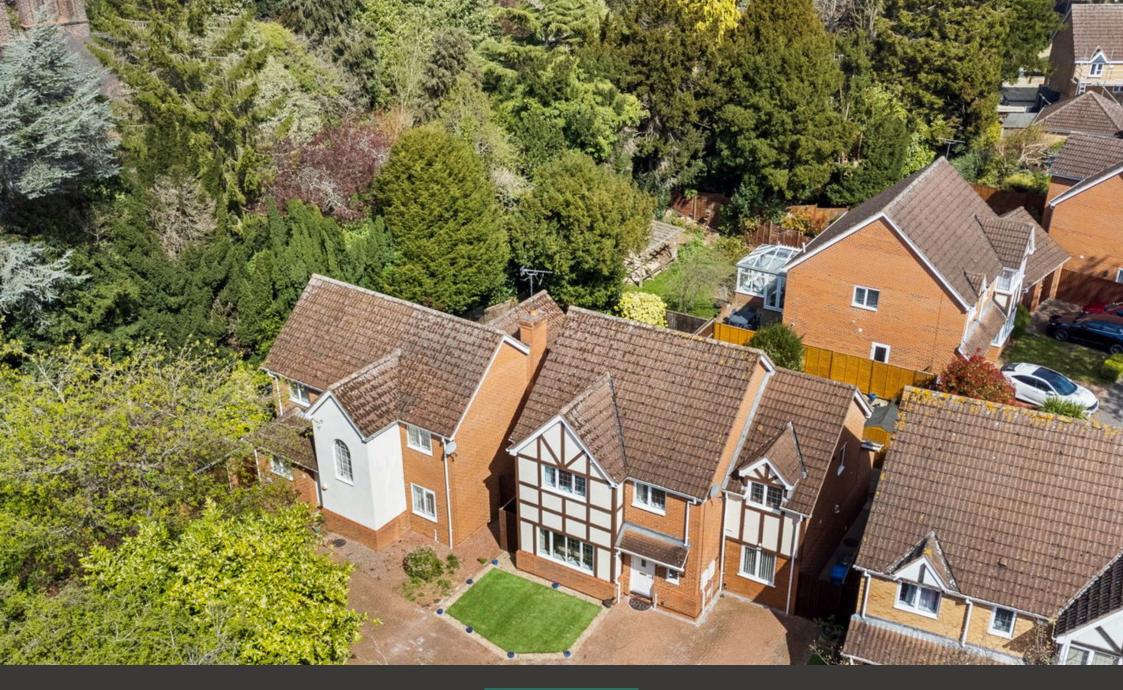

## "Secluded Family Haven with London Links"

This impressive detached family home is discreetly positioned behind mature trees in a sought-after location in Kettering. The property offers spacious and versatile accommodation arranged over two floors, featuring four double bedrooms and multiple reception rooms. The kitchen/breakfast room is well-appointed with Bosch and Neff appliances, while the living room and dining room provide excellent entertaining spaces. The property benefits from a study/snug, perfect for modern living requirements. Outside, the private rear garden has been thoughtfully designed for low maintenance, featuring a stone patio ideal for al fresco dining. The front of the property provides ample parking and is screened by established trees and hedging. Conveniently located close to local amenities and the train station, offering direct services to London St Pancras in under an hour.