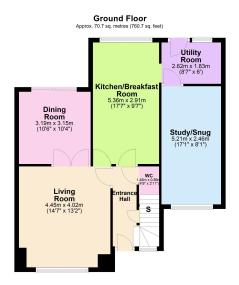

**Living Room** - 4.44m x 4.01m (14'7" x 13'2")

**Dining Room** - 3.2m x 3.15m (10'6" x 10'4")

**Study/Snug** - 5.21m x 2.46m (17'1" x 8'1")

**Kitchen/Breakfast Room** - 5.36m x 2.92m (17'7" x 9'7")

**Utility Room** - 2.64m x 1.83m (8'8" x 6'0")

Total area: approx. 132.9 sq. metres (1430.2 sq. feet)