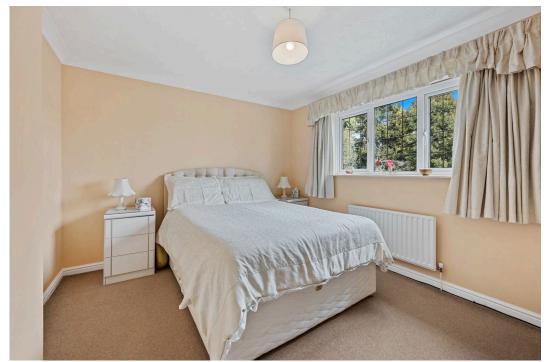

Bedroom 1 - 3.68m x 3.12m (12'1" x 10'3")

Ensuite - 2.49m x 1.14m (8'2" x 3'9")

**Dressing Room** - 2.49m x 1.5m (8'2" x 4'11")

Bedroom 2 - 3.61m x 2.9m (11'10" x 9'6")

Bedroom 3 - 3.12m x 2.51m (10'3" x 8'3")