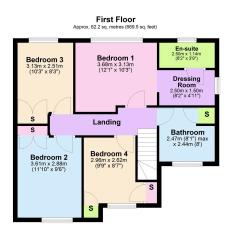

Bedroom 1 - 3.68m x 3.12m (12'1" x 10'3")

Ensuite - 2.49m x 1.14m (8'2" x 3'9")

**Dressing Room** - 2.49m x 1.5m (8'2" x 4'11")

Bedroom 2 - 3.61m x 2.9m (11'10" x 9'6")

Bedroom 3 - 3.12m x 2.51m (10'3" x 8'3")

Bedroom 4 - 2.97m x 2.62m (9'9" x 8'7")

Bathroom - 2.46m x 2.44m (8'1" x 8'0")

- Detached
- Convenient yet tucked away location
- · UVPC double glazed windows
- Guest WC
- EPC RATING: PENDING

- · Four parking spaces
- · Gas central heating
- Principal Bedroom with Dressing room and Ensuite
- · COUNCIL TAX: E

Total area: approx. 132.9 sq. metres (1430.2 sq. feet)