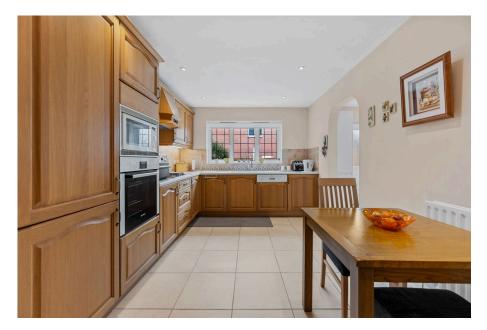

## "Secluded Family Haven with London Links"

This impressive detached family home is discreetly positioned behind mature trees in a sought-after location in Kettering. The property offers spacious and versatile accommodation arranged over two floors, featuring four double bedrooms and multiple reception rooms. The kitchen/breakfast room is well-appointed with Bosch and Neff appliances, while the living room and dining room provide excellent entertaining spaces. The property benefits from a study/snug, perfect for modern living requirements. Outside, the private rear garden has been thoughtfully designed for low maintenance, featuring a stone patio ideal for al fresco dining. The front of the property provides ample parking and is screened by established trees and hedging. Conveniently located close to local amenities and the train station, offering direct services to London St Pancras in under an hour.

**Living Room** - 4.44m x 4.01m (14'7" x 13'2")

**Dining Room** - 3.2m x 3.15m (10'6" x 10'4")

**Study/Snug** - 5.21m x 2.46m (17'1" x 8'1")

**Kitchen/Breakfast Room** - 5.36m x 2.92m (17'7" x 9'7")

**Utility Room** - 2.64m x 1.83m (8'8" x 6'0")