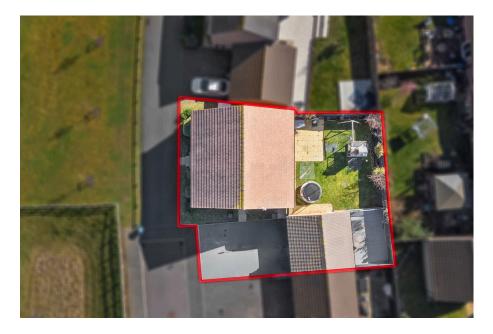

Total area: approx. 184.3 sq. metres (1984.3 sq. feet)

15-16 Market Place, Kettering, Northamptonshire, NN16 0AJ

Disclaimer: These particulars do not form part of any offer or contract and should not be relied upon as statements or representations of fact. Any areas, measurements of distances are approximate. The text, photographs and plans are for guidance only and are not necessarily comprehensive.