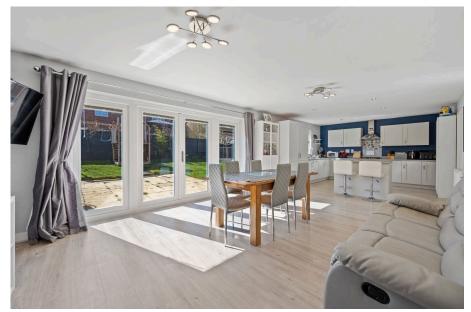

Living Room - 5.49m x 4.01m (18'0" x 13'2")

Kitchen/Dining/Family Room - 9.42m x 3.94m (30'11" x 12'11")

**Utility Room** - 3.12m x 1.75m (10'3" x 5'9")

Snug - 3.66m x 3.12m (12'0" x 10'3")

Guest WC - 1.83m x 0.91m (6'0" x 3'0")