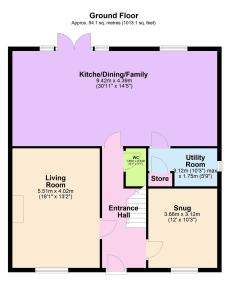

Living Room - 5.49m x 4.01m (18'0" x 13'2")

Kitchen/Dining/Family Room - 9.42m x 3.94m (30'11" x 12'11")

**Utility Room** - 3.12m x 1.75m (10'3" x 5'9")

Snug - 3.66m x 3.12m (12'0" x 10'3")

Guest WC - 1.83m x 0.91m (6'0" x 3'0")