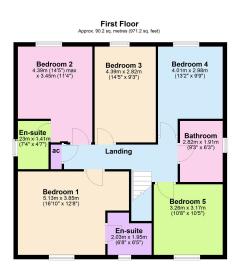

Bedroom One - 5.13m x 3.84m (16'10" x 12'7")

Ensuite - 2.03m x 1.96m (6'8" x 6'5")

Bedroom Two - 4.39m x 3.45m (14'5" x 11'4")

Bedroom Three - 4.39m x 2.82m (14'5" x 9'3")

Bedroom Four - 4.01m x 2.97m (13'2" x 9'9")

Bedroom Five - 3.25m x 3.1m (10'8" x 10'2")

Bathroom - 2.82m x 1.91m (9'3" x 6'3")

- Detached
- Double Garage
- Spacious Rooms
- Two Ensuites
- COUNCIL TAX: F

- Five Double Bedrooms
- Lovely Views
- Garden
- Open Plan
- EPC RATING: B