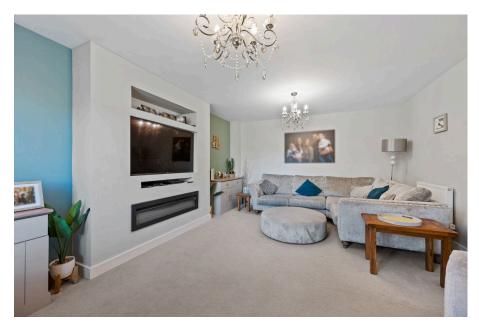

Living Room - 5.49m x 4.01m (18'0" x 13'2")

Kitchen/Dining/Family Room - 9.42m x 3.94m (30'11" x 12'11")

**Utility Room** - 3.12m x 1.75m (10'3" x 5'9")

Snug - 3.66m x 3.12m (12'0" x 10'3")

Guest WC - 1.83m x 0.91m (6'0" x 3'0")