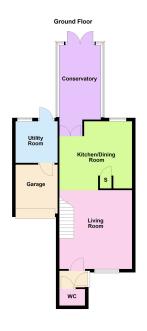

## **1b Tenter Lane, Finedon** £1,300PCM (Deposit: £1,300)

🍋 3 🚰 1 🚘 1

Tax Band: B Furnished: Unfurnished

This beautifully maintained semi-detached family residence is located in the sought-after town of Finedon, providing easy access to nearby schools and amenities. The main living space includes an open-plan kitchen, dining, and living area, which transitions smoothly through stylish double doors into a spacious conservatory. The upper level features two double bedrooms, one single bedroom, and a family bathroom. Externally, the property offers a secluded rear garden ideal for family leisure, along with the functional benefits of a single garage and off-street parking.