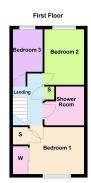

## **1b Tenter Lane, Finedon** £1,300PCM (Deposit: £1,300)

🍋 3 🚰 1 🚘 1

Tax Band: B Furnished: Unfurnished

This beautifully maintained semi-detached family residence is located in the sought-after town of Finedon, providing easy access to nearby schools and amenities. The main living space includes an open-plan kitchen, dining, and living area, which transitions smoothly through stylish double doors into a spacious conservatory. The upper level features two double bedrooms, one single bedroom, and a family bathroom. Externally, the property offers a secluded rear garden ideal for family leisure, along with the functional benefits of a single garage and off-street parking.