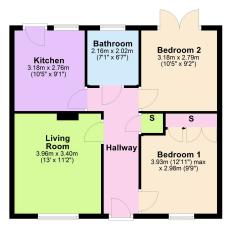

**Living Room** - 3.96m x 3.4m (13'0" x 11'2")

**Kitchen** - 3.18m x 2.77m (10'5" x 9'1")

Bedroom 1 - 3.94m x 2.97m (12'11" x 9'9")

Bedroom 2 - 3.18m x 2.79m (10'5" x 9'2")

Bathroom - 2.16m x 2.01m (7'1" x 6'7")

## **Ground Floor**

Cul-De-Sac Location

· Detached Bungalow

Two Bedrooms

- · Off Road Parking
- · Close to Local Ammenities
- Private Garden

• EPC RATING: D

· COUNCIL TAX: C

15-16 Market Place, Kettering, Northamptonshire, NN16 OAJ