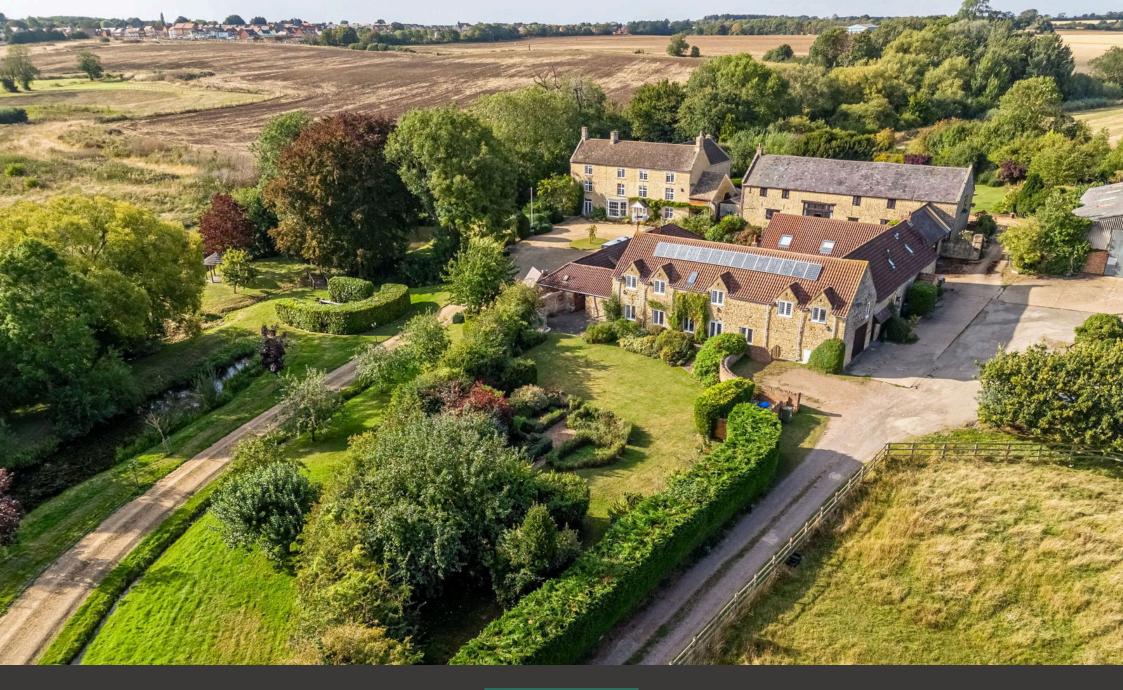

## "Rural Living with Urban Connections"

This very special Barn Conversion enjoys a discreet, secluded position within an exclusive enclave of homes set amongst countryside with open views. The wondrous gardens that adjoin this substantial home include a private driveway, oversized garage with electric doors as well as mature gardens, generous lawned area and secret garden. The sprawling floorplan includes an entrance hall, guest cloakroom, palatial living room enjoying the warmth of a wood burner, a free flowing Kitchen/Dining/Family Room and a fabulous AGA, a great social space, there is a utility room and an interconnecting Annexe room with guest cloakroom. A home in the country, yet amenities and urban benefits are easily accessible - the best of both worlds.