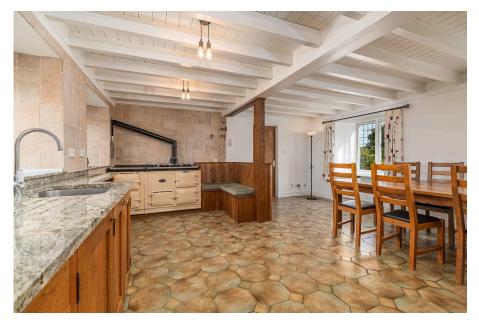

## "Rural Living with Urban Connections"

This very special Barn Conversion enjoys a discreet, secluded position within an exclusive enclave of homes set amongst countryside with open views. The wondrous gardens that adjoin this substantial home include a private driveway, oversized garage with electric doors as well as mature gardens, generous lawned area and secret garden. The sprawling floorplan includes an entrance hall, guest cloakroom, palatial living room enjoying the warmth of a wood burner, a free flowing Kitchen/Dining/Family Room and a fabulous AGA, a great social space, there is a utility room and an interconnecting Annexe room with guest cloakroom. A home in the country, yet amenities and urban benefits are easily accessible - the best of both worlds.