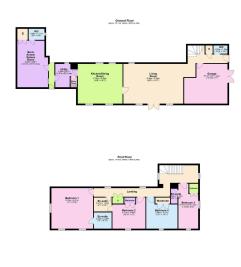

## "Rural Living with Urban Connections"

This very special Barn Conversion enjoys a discreet, secluded position within an exclusive enclave of homes set amongst countryside with open views. The wondrous gardens that adjoin this substantial home include a private driveway, oversized garage with electric doors as well as mature gardens, generous lawned area and secret garden. The sprawling floorplan includes an entrance hall, guest cloakroom, palatial living room enjoying the warmth of a wood burner, a free flowing Kitchen/Dining/Family Room and a fabulous AGA, a great social space, there is a utility room and an interconnecting Annexe room with guest cloakroom. A home in the country, yet amenities and urban benefits are easily accessible - the best of both worlds.