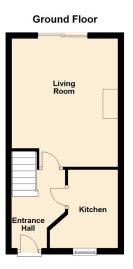

## Merrivale Close, Kettering £950PCM (Deposit: £950)

🍋 2 🚰 1 🚍 1

Tax Band: Furnished: Not Specified

This Life Surround yourself with all the creature comforts provided by this modern well appointed mews home benefiting from UPVC double glazed windows and gas central heating. The accommodation comprises fitted kitchen with integrated oven and hob, generous living room with sliding patio doors to the garden, two double bedrooms and a principal bathroom. Situated on the extremely sought after Leisure Village, this fabulous home enjoys allocated parking spaces as well as front and rear gardens. The home has been designed for the easy life. Available End May!