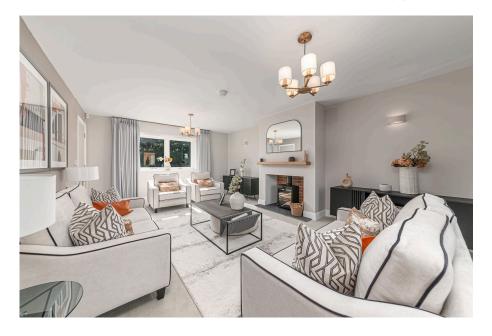

## "Excellence as Standard"

The Grafton Show Home, finished to an exacting standard showcases the modern efficient design and high specification finish of Grace Homes. Commanding a corner position, with distant views to the front, this detached home offers a stylish interior to include an entrance hall, guest cloakroom, living room with feature fireplace, dining room/snug, study, utility room and the free-flowing designer, kitchen/breakfast/family room with premium integrated appliances and Quartz worksurfaces, a great social space with bi-folding doors to the garden. Upstairs the principal bathroom is well appointed, and the four bedrooms are double sized, the principal and quest bedrooms with built in wardrobes and en suite. EPC rating A is achieved with state of the art double glazing. Air source heat pump with under floor heating, Photovoltaic panels supplement the electric supply with optional battery upgrade. Outside is equally impressive with landscaped gardens, private double width driveway, EV Charger and double garaging. Brigstock is an idyllic village with wonderful countryside walks, the convenience of a village store, coffee shop, pub. primary school, Doctors surgery and idvllic Church, Kettering and Corby mainline railways are a short driveaway connecting to St Pancras International in under an hour. Come and see for yourself - call a member of the team on 01536 417888.

**Living Room** - 4.14m x 6.22m (13'7" x 20'5")

**Dining Room** - 4.09m x 3.4m (13'5" x 11'2")

**Study** - 2.72m x 2.84m (8'11" x 9'4")

Kitchen/Family Room - 4.19m x 7.44m (13'9" x 24'5")

**Utility Room** - 2.26m x 1.83m (7'5" x 6'0")