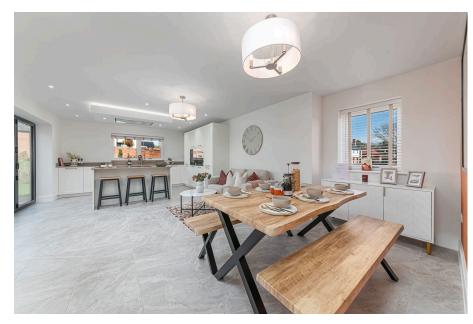

## "Excellence as Standard"

The Grafton Show Home, finished to an exacting standard showcases the modern efficient design and high specification finish of Grace Homes. Commanding a corner position, with distant views to the front, this detached home offers a stylish interior to include an entrance hall, guest cloakroom, living room with feature fireplace, dining room/snug, study, utility room and the free-flowing designer, kitchen/breakfast/family room with premium integrated appliances and Quartz worksurfaces, a great social space with bi-folding doors to the garden. Upstairs the principal bathroom is well appointed, and the four bedrooms are double sized, the principal and quest bedrooms with built in wardrobes and en suite. EPC rating A is achieved with state of the art double glazing. Air source heat pump with under floor heating, Photovoltaic panels supplement the electric supply with optional battery upgrade. Outside is equally impressive with landscaped gardens, private double width driveway, EV Charger and double garaging. Brigstock is an idyllic village with wonderful countryside walks, the convenience of a village store, coffee shop, pub. primary school, Doctors surgery and idvllic Church, Kettering and Corby mainline railways are a short driveaway connecting to St Pancras International in under an hour. Come and see for yourself - call a member of the team on 01536 417888.

**Living Room** - 4.14m x 6.22m (13'7" x 20'5")

**Dining Room** - 4.09m x 3.4m (13'5" x 11'2")

**Study** - 2.72m x 2.84m (8'11" x 9'4")

Kitchen/Family Room - 4.19m x 7.44m (13'9" x 24'5")

**Utility Room** - 2.26m x 1.83m (7'5" x 6'0")