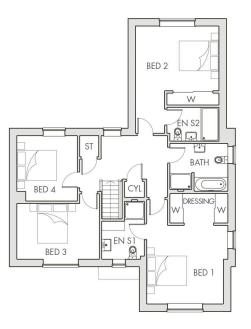

**WC** - 2.26m x 0.99m (7'5" x 3'3")

**Bedroom One** - 4.09m x 3.96m (13'5" x 13'0")

**Dressing** - 2.92m x 1.47m (9'7" x 4'10")

Ensuite - 2.13m x 2.92m (7'0" x 9'7")

Bedroom Two - 4.19m x 5.38m (13'9" x 17'8")

Ensuite Two - 2.62m x 1.7m (8'7" x 5'7")

Bedroom Three - 4.14m x 2.82m (13'7" x 9'3")

**Bedroom Four** - 3.05m x 3.3m (10'0" x 10'10")

**Bathroom** - 2.92m x 2.39m (9'7" x 7'10")

- EPC RATING: A
- High specification interior with designer Kitchen/Breakfast/Family Room
- Four double Bedrooms, the Main and Guest Bedrooms with Ensuite.
- Double Garage and Parking for six cars