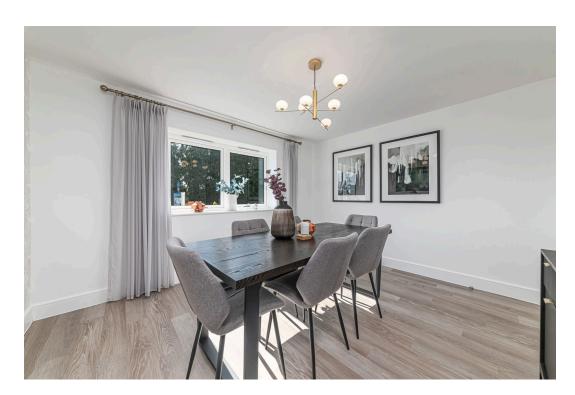

## "Excellence as Standard"

The Grafton Show Home, finished to an exacting standard showcases the modern efficient design and high specification finish of Grace Homes. Commanding a corner position, with distant views to the front, this detached home offers a stylish interior to include an entrance hall, guest cloakroom, living room with feature fireplace, dining room/snug, study, utility room and the free-flowing designer, kitchen/breakfast/family room with premium integrated appliances and Quartz worksurfaces, a great social space with bi-folding doors to the garden. Upstairs the principal bathroom is well appointed, and the four bedrooms are double sized, the principal and quest bedrooms with built in wardrobes and en suite. EPC rating A is achieved with state of the art double glazing. Air source heat pump with under floor heating, Photovoltaic panels supplement the electric supply with optional battery upgrade. Outside is equally impressive with landscaped gardens, private double width driveway, EV Charger and double garaging. Brigstock is an idyllic village with wonderful countryside walks, the convenience of a village store, coffee shop, pub. primary school, Doctors surgery and idvllic Church, Kettering and Corby mainline railways are a short driveaway connecting to St Pancras International in under an hour. Come and see for yourself - call a member of the team on 01536 417888.

**Living Room** - 4.14m x 6.22m (13'7" x 20'5")

**Dining Room** - 4.09m x 3.4m (13'5" x 11'2")

**Study** - 2.72m x 2.84m (8'11" x 9'4")

Kitchen/Family Room - 4.19m x 7.44m (13'9" x 24'5")

**Utility Room** - 2.26m x 1.83m (7'5" x 6'0")