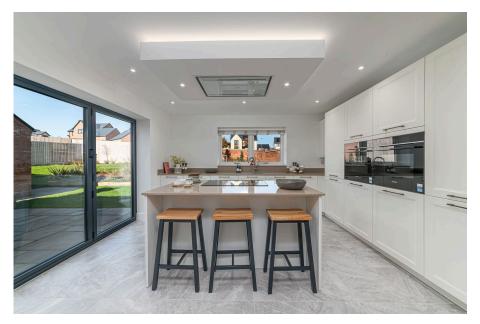

## "Excellence as Standard"

The Grafton Show Home, finished to an exacting standard showcases the modern efficient design and high specification finish of Grace Homes. Commanding a corner position, with distant views to the front, this detached home offers a stylish interior to include an entrance hall, guest cloakroom, living room with feature fireplace, dining room/snug, study, utility room and the free-flowing designer, kitchen/breakfast/family room with premium integrated appliances and Quartz worksurfaces, a great social space with bi-folding doors to the garden. Upstairs the principal bathroom is well appointed, and the four bedrooms are double sized, the principal and quest bedrooms with built in wardrobes and en suite. EPC rating A is achieved with state of the art double glazing. Air source heat pump with under floor heating, Photovoltaic panels supplement the electric supply with optional battery upgrade. Outside is equally impressive with landscaped gardens, private double width driveway, EV Charger and double garaging. Brigstock is an idyllic village with wonderful countryside walks, the convenience of a village store, coffee shop, pub. primary school, Doctors surgery and idvllic Church, Kettering and Corby mainline railways are a short driveaway connecting to St Pancras International in under an hour. Come and see for yourself - call a member of the team on 01536 417888.

**Living Room** - 4.14m x 6.22m (13'7" x 20'5")

**Dining Room** - 4.09m x 3.4m (13'5" x 11'2")

**Study** - 2.72m x 2.84m (8'11" x 9'4")

Kitchen/Family Room - 4.19m x 7.44m (13'9" x 24'5")

**Utility Room** - 2.26m x 1.83m (7'5" x 6'0")