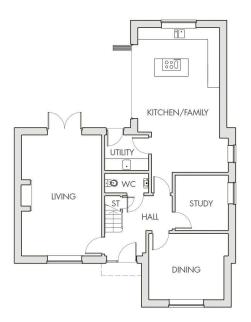

## "Excellence as Standard"

The Grafton Show Home, finished to an exacting standard showcases the modern efficient design and high specification finish of Grace Homes. Commanding a corner position, with distant views to the front, this detached home offers a stylish interior to include an entrance hall, guest cloakroom, living room with feature fireplace, dining room/snug, study, utility room and the free-flowing designer, kitchen/breakfast/family room with premium integrated appliances and Quartz worksurfaces, a great social space with bi-folding doors to the garden. Upstairs the principal bathroom is well appointed, and the four bedrooms are double sized, the principal and quest bedrooms with built in wardrobes and en suite. EPC rating A is achieved with state of the art double glazing. Air source heat pump with under floor heating, Photovoltaic panels supplement the electric supply with optional battery upgrade. Outside is equally impressive with landscaped gardens, private double width driveway, EV Charger and double garaging. Brigstock is an idyllic village with wonderful countryside walks, the convenience of a village store, coffee shop, pub. primary school, Doctors surgery and idvllic Church, Kettering and Corby mainline railways are a short driveaway connecting to St Pancras International in under an hour. Come and see for yourself - call a member of the team on 01536 417888.

**Living Room** - 4.14m x 6.22m (13'7" x 20'5")

**Dining Room** - 4.09m x 3.4m (13'5" x 11'2")

**Study** - 2.72m x 2.84m (8'11" x 9'4")

Kitchen/Family Room - 4.19m x 7.44m (13'9" x 24'5")

**Utility Room** - 2.26m x 1.83m (7'5" x 6'0")

**WC** - 2.26m x 0.99m (7'5" x 3'3")

**Bedroom One** - 4.09m x 3.96m (13'5" x 13'0")

**Dressing** - 2.92m x 1.47m (9'7" x 4'10")

Ensuite - 2.13m x 2.92m (7'0" x 9'7")

Bedroom Two - 4.19m x 5.38m (13'9" x 17'8")

Ensuite Two - 2.62m x 1.7m (8'7" x 5'7")

Bedroom Three - 4.14m x 2.82m (13'7" x 9'3")

**Bedroom Four** - 3.05m x 3.3m (10'0" x 10'10")

**Bathroom** - 2.92m x 2.39m (9'7" x 7'10")

- EPC RATING: A
- High specification interior with designer Kitchen/Breakfast/Family Room
- Four double Bedrooms, the Main and Guest Bedrooms with Ensuite.
- Double Garage and Parking for six cars

- · Efficient Central Heating via an Air Source Heat Pump
- · Living Room, Dining Room/Snug and Študy
- EV Charger, Photovoltaic panels with optional battery upgrade
- · COUNCIL TAX: TBC

15-16 Market Place, Kettering,