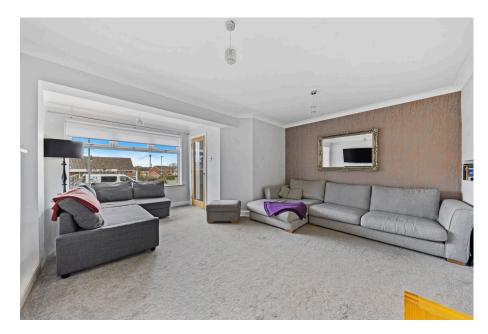

## "Hidden Depths"

This sensational, extended detached home commands an elevated corner plot situated within the very sought after Ise Village. Schooling, shops, Parkland walks and bus routes are within easy reach as well as the town centre and Wicksteed Park. The creatively extended interior has created a stunning, versatile floorplan which includes an entrance vestibule, Oak interior door lead to a guest cloakroom, Living Room with media wall and a fabulous, en vogue free flowing kitchen/dining/family room with designer units, select integrated appliances, roof lantern and a glazed corner with a combination of floor to celling window and bi-folding doors bringing the outside in. There is a utility room, shower room, snug/bedroom five and a study, perfect for multigenerational living. Upstairs the family bathroom is well appointed. the four bedrooms are double sized, the principal bedroom with ensuite. Gas central heating and double glazing complete the inside. Outside the gardens are manicured, arranged with easy care in mind, cobbled steps and a pathway flanked by artificial lawn extend to the front door, the rear garden has a porcelain patio and pathway. artificial lawn and a covered timber decked area perfect for all weather outdoor living. A private driveway leads to a single garage. A seriously impressive home and garden.

Living Room - 5.08m x 4.8m (16'8" x 15'9")

Family Room - 4.44m x 3.28m (14'7" x 10'9")

Study - 2.84m x 1.91m (9'4" x 6'3")

Snug/Bedroom 5 - 2.95m x 2.84m (9'8" x 9'4")

Kitchen/Dining Room - 4.88m x 4.37m (16'0" x 14'4")