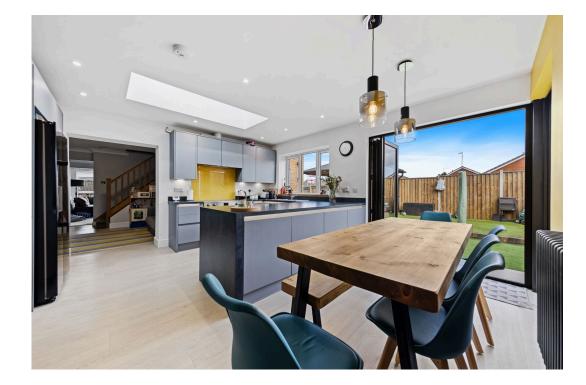

## "Hidden Depths"

This sensational, extended detached home commands an elevated corner plot situated within the very sought after Ise Village. Schooling, shops, Parkland walks and bus routes are within easy reach as well as the town centre and Wicksteed Park. The creatively extended interior has created a stunning, versatile floorplan which includes an entrance vestibule, Oak interior door lead to a guest cloakroom, Living Room with media wall and a fabulous, en vogue free flowing kitchen/dining/family room with designer units, select integrated appliances, roof lantern and a glazed corner with a combination of floor to celling window and bi-folding doors bringing the outside in. There is a utility room, shower room, snug/bedroom five and a study, perfect for multigenerational living. Upstairs the family bathroom is well appointed. the four bedrooms are double sized, the principal bedroom with ensuite. Gas central heating and double glazing complete the inside. Outside the gardens are manicured, arranged with easy care in mind, cobbled steps and a pathway flanked by artificial lawn extend to the front door, the rear garden has a porcelain patio and pathway. artificial lawn and a covered timber decked area perfect for all weather outdoor living. A private driveway leads to a single garage. A seriously impressive home and garden.

Living Room - 5.08m x 4.8m (16'8" x 15'9")

Family Room - 4.44m x 3.28m (14'7" x 10'9")

Study - 2.84m x 1.91m (9'4" x 6'3")

Snug/Bedroom 5 - 2.95m x 2.84m (9'8" x 9'4")

Kitchen/Dining Room - 4.88m x 4.37m (16'0" x 14'4")