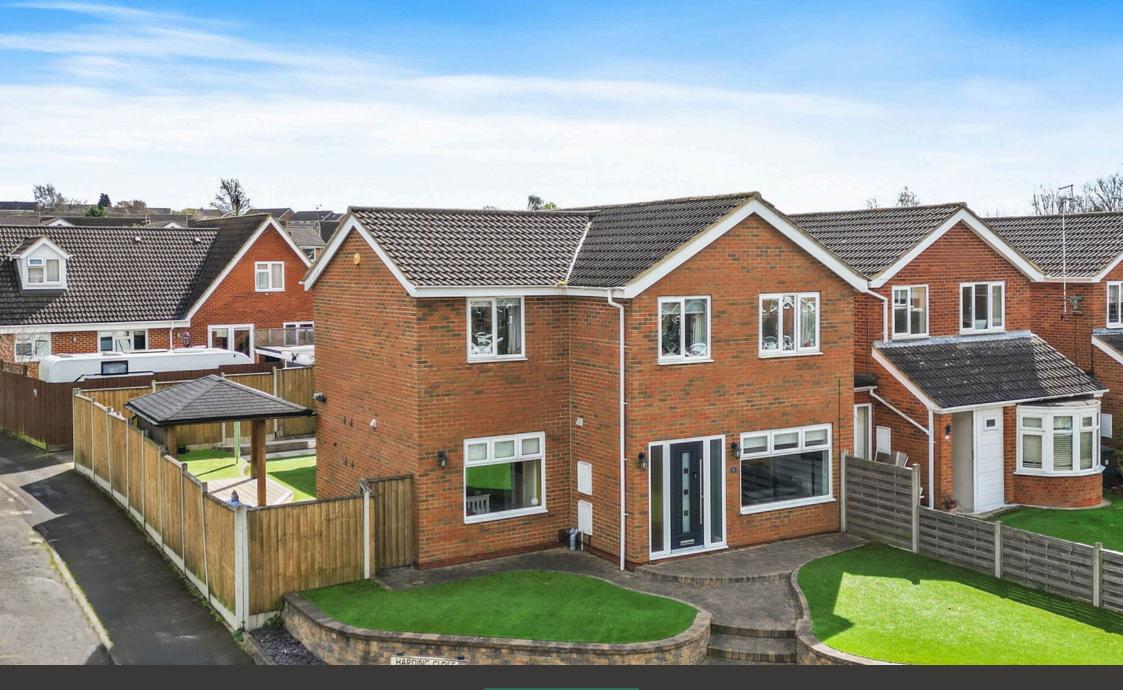

## "Hidden Depths"

This sensational, extended detached home commands an elevated corner plot situated within the very sought after Ise Village. Schooling, shops, Parkland walks and bus routes are within easy reach as well as the town centre and Wicksteed Park. The creatively extended interior has created a stunning, versatile floorplan which includes an entrance vestibule, Oak interior door lead to a guest cloakroom, Living Room with media wall and a fabulous, en vogue free flowing kitchen/dining/family room with designer units, select integrated appliances, roof lantern and a glazed corner with a combination of floor to celling window and bi-folding doors bringing the outside in. There is a utility room, shower room, snug/bedroom five and a study, perfect for multigenerational living. Upstairs the family bathroom is well appointed. the four bedrooms are double sized, the principal bedroom with ensuite. Gas central heating and double glazing complete the inside. Outside the gardens are manicured, arranged with easy care in mind, cobbled steps and a pathway flanked by artificial lawn extend to the front door, the rear garden has a porcelain patio and pathway. artificial lawn and a covered timber decked area perfect for all weather outdoor living. A private driveway leads to a single garage. A seriously impressive home and garden.