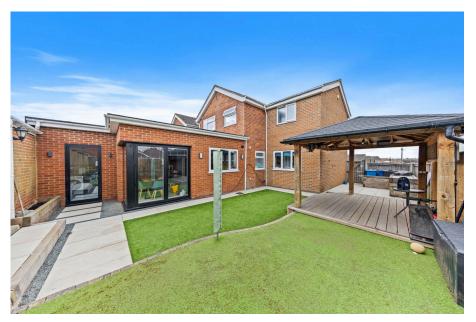

## "Hidden Depths"

This sensational, extended detached home commands an elevated corner plot situated within the very sought after Ise Village. Schooling, shops, Parkland walks and bus routes are within easy reach as well as the town centre and Wicksteed Park. The creatively extended interior has created a stunning, versatile floorplan which includes an entrance vestibule, Oak interior door lead to a guest cloakroom, Living Room with media wall and a fabulous, en vogue free flowing kitchen/dining/family room with designer units, select integrated appliances, roof lantern and a glazed corner with a combination of floor to celling window and bi-folding doors bringing the outside in. There is a utility room, shower room, snug/bedroom five and a study, perfect for multigenerational living. Upstairs the family bathroom is well appointed. the four bedrooms are double sized, the principal bedroom with ensuite. Gas central heating and double glazing complete the inside. Outside the gardens are manicured, arranged with easy care in mind, cobbled steps and a pathway flanked by artificial lawn extend to the front door, the rear garden has a porcelain patio and pathway. artificial lawn and a covered timber decked area perfect for all weather outdoor living. A private driveway leads to a single garage. A seriously impressive home and garden.