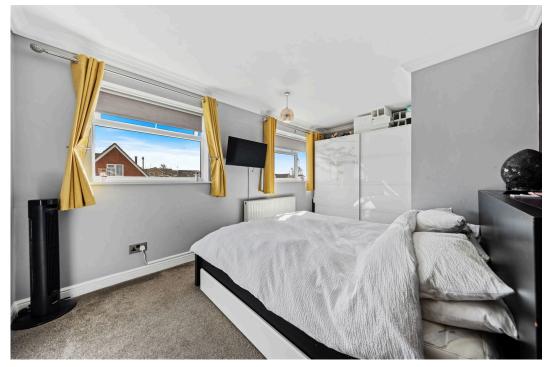

## "Hidden Depths"

This sensational, extended detached home commands an elevated corner plot situated within the very sought after Ise Village. Schooling, shops, Parkland walks and bus routes are within easy reach as well as the town centre and Wicksteed Park. The creatively extended interior has created a stunning, versatile floorplan which includes an entrance vestibule, Oak interior door lead to a guest cloakroom, Living Room with media wall and a fabulous, en vogue free flowing kitchen/dining/family room with designer units, select integrated appliances, roof lantern and a glazed corner with a combination of floor to celling window and bi-folding doors bringing the outside in. There is a utility room, shower room, snug/bedroom five and a study, perfect for multigenerational living. Upstairs the family bathroom is well appointed. the four bedrooms are double sized, the principal bedroom with ensuite. Gas central heating and double glazing complete the inside. Outside the gardens are manicured, arranged with easy care in mind, cobbled steps and a pathway flanked by artificial lawn extend to the front door, the rear garden has a porcelain patio and pathway. artificial lawn and a covered timber decked area perfect for all weather outdoor living. A private driveway leads to a single garage. A seriously impressive home and garden.

Utility Room - 2.24m x 1.93m (7'4" x 6'4")

WC - 1.8m x 0.86m (5'11" x 2'10")

Bedroom 1 - 4.7m x 3m (15'5" x 9'10")

Ensuite - 3.02m x 1.7m (9'11" x 5'7")

Bedroom 2 - 3.4m x 3m (11'2" x 9'10")

Bedroom 3 - 4.67m x 2.54m (15'4" x 8'4")

Bedroom 4 - 4.67m x 2.01m (15'4" x 6'7")

Bathroom - 2.49m x 1.7m (8'2" x 5'7")

Garage - 5.84m x 2.39m (19'2" x 7'10")

- · Gas central Heating and Double Glazing
- Free flowing Designer Kitchen/ Dining/Family Room with bifold doors to garden
- Living room with Media wall
- Landscaped gardens arranged with EPC RATING: C easy care in mind
- · COUNCIL TAX: C