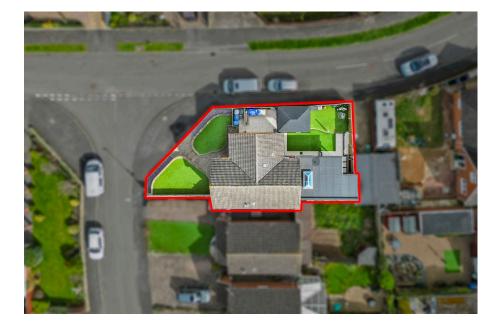

## "Hidden Depths"

This sensational, extended detached home commands an elevated corner plot situated within the very sought after Ise Village. Schooling, shops, Parkland walks and bus routes are within easy reach as well as the town centre and Wicksteed Park. The creatively extended interior has created a stunning, versatile floorplan which includes an entrance vestibule, Oak interior door lead to a guest cloakroom, Living Room with media wall and a fabulous, en vogue free flowing kitchen/dining/family room with designer units, select integrated appliances, roof lantern and a glazed corner with a combination of floor to celling window and bi-folding doors bringing the outside in. There is a utility room, shower room, snug/bedroom five and a study, perfect for multigenerational living. Upstairs the family bathroom is well appointed. the four bedrooms are double sized, the principal bedroom with ensuite. Gas central heating and double glazing complete the inside. Outside the gardens are manicured, arranged with easy care in mind, cobbled steps and a pathway flanked by artificial lawn extend to the front door, the rear garden has a porcelain patio and pathway. artificial lawn and a covered timber decked area perfect for all weather outdoor living. A private driveway leads to a single garage. A seriously impressive home and garden.

Total area: approx. 159.5 sq. metres (1716.4 sq. feet)