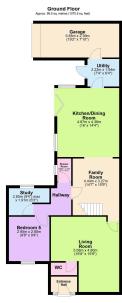

Living Room - 5.08m x 4.8m (16'8" x 15'9")

Family Room - 4.44m x 3.28m (14'7" x 10'9")

Study - 2.84m x 1.91m (9'4" x 6'3")

Snug/Bedroom 5 - 2.95m x 2.84m (9'8" x 9'4")

Kitchen/Dining Room - 4.88m x 4.37m (16'0" x 14'4")

Utility Room - 2.24m x 1.93m (7'4" x 6'4")

WC - 1.8m x 0.86m (5'11" x 2'10")

Bedroom 1 - 4.7m x 3m (15'5" x 9'10")

Ensuite - 3.02m x 1.7m (9'11" x 5'7")

Bedroom 2 - 3.4m x 3m (11'2" x 9'10")

Bedroom 3 - 4.67m x 2.54m (15'4" x 8'4")

Bedroom 4 - 4.67m x 2.01m (15'4" x 6'7")

Bathroom - 2.49m x 1.7m (8'2" x 5'7")

Garage - 5.84m x 2.39m (19'2" x 7'10")

- · Gas central Heating and Double Glazing
- Free flowing Designer Kitchen/ Dining/Family Room with bifold doors to garden
- Living room with Media wall
- Landscaped gardens arranged with EPC RATING: C easy care in mind
- · COUNCIL TAX: C

Total area: approx. 159.5 sq. metres (1716.4 sq. feet)