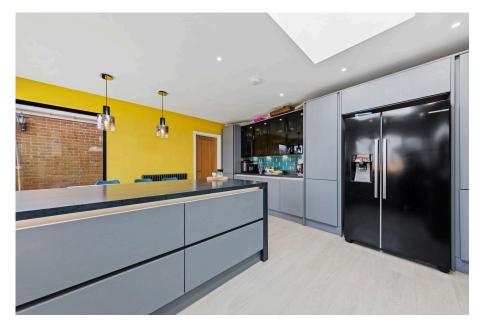

## "Hidden Depths"

This sensational, extended detached home commands an elevated corner plot situated within the very sought after Ise Village. Schooling, shops, Parkland walks and bus routes are within easy reach as well as the town centre and Wicksteed Park. The creatively extended interior has created a stunning, versatile floorplan which includes an entrance vestibule, Oak interior door lead to a guest cloakroom, Living Room with media wall and a fabulous, en vogue free flowing kitchen/dining/family room with designer units, select integrated appliances, roof lantern and a glazed corner with a combination of floor to celling window and bi-folding doors bringing the outside in. There is a utility room, shower room, snug/bedroom five and a study, perfect for multigenerational living. Upstairs the family bathroom is well appointed. the four bedrooms are double sized, the principal bedroom with ensuite. Gas central heating and double glazing complete the inside. Outside the gardens are manicured, arranged with easy care in mind, cobbled steps and a pathway flanked by artificial lawn extend to the front door, the rear garden has a porcelain patio and pathway. artificial lawn and a covered timber decked area perfect for all weather outdoor living. A private driveway leads to a single garage. A seriously impressive home and garden.

Living Room - 5.08m x 4.8m (16'8" x 15'9")

Family Room - 4.44m x 3.28m (14'7" x 10'9")

Study - 2.84m x 1.91m (9'4" x 6'3")

Snug/Bedroom 5 - 2.95m x 2.84m (9'8" x 9'4")

Kitchen/Dining Room - 4.88m x 4.37m (16'0" x 14'4")