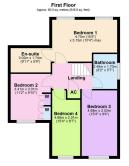

Utility Room - 2.24m x 1.93m (7'4" x 6'4")

WC - 1.8m x 0.86m (5'11" x 2'10")

Bedroom 1 - 4.7m x 3m (15'5" x 9'10")

Ensuite - 3.02m x 1.7m (9'11" x 5'7")

Bedroom 2 - 3.4m x 3m (11'2" x 9'10")

Bedroom 3 - 4.67m x 2.54m (15'4" x 8'4")

Bedroom 4 - 4.67m x 2.01m (15'4" x 6'7")

Bathroom - 2.49m x 1.7m (8'2" x 5'7")

Garage - 5.84m x 2.39m (19'2" x 7'10")

- · Gas central Heating and Double Glazing
- Free flowing Designer Kitchen/ Dining/Family Room with bifold doors to garden
- Living room with Media wall
- Landscaped gardens arranged with EPC RATING: C easy care in mind
- · COUNCIL TAX: C

Total area: approx. 159.5 sq. metres (1716.4 sq. feet)