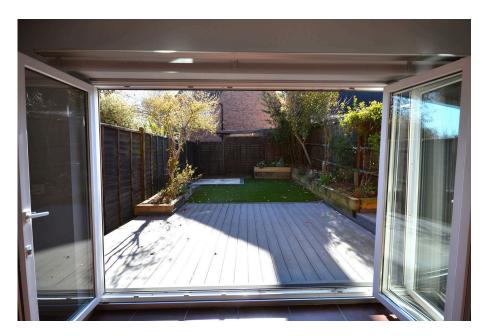

## "Designer Village Living"

Semi detached home, situated within this very sought after village. This stunning interior includes an entrance hall, guest cloakroom, living room enjoying the gas fire, the inner hallway offers useful storage which opens to the free flowing designer kitchen/dining/family room with central island, selection of integrated appliances and bi folding doors create an open aperture to the garden. Upstairs there is a white principle bathroom, and three double bedrooms arranged over two floors, the master occupying the top floor with walk in wardrobe and ensuit, the second bedroom with built in wardrobes and discreetly designed desk area. Outside is a paved fore garden, the rear garden has been landscaped designed with easy care in mind, and driveway provides parking for two/three cars