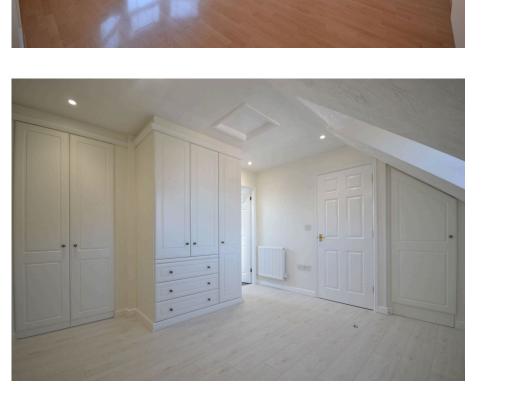

## "Designer Village Living"

Semi detached home, situated within this very sought after village. This stunning interior includes an entrance hall, guest cloakroom, living room enjoying the gas fire, the inner hallway offers useful storage which opens to the free flowing designer kitchen/dining/family room with central island, selection of integrated appliances and bi folding doors create an open aperture to the garden. Upstairs there is a white principle bathroom, and three double bedrooms arranged over two floors, the master occupying the top floor with walk in wardrobe and ensuit, the second bedroom with built in wardrobes and discreetly designed desk area. Outside is a paved fore garden, the rear garden has been landscaped designed with easy care in mind, and driveway provides parking for two/three cars