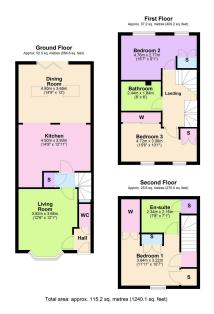

## "Designer Village Living"

Semi detached home, situated within this very sought after village. This stunning interior includes an entrance hall, guest cloakroom, living room enjoying the gas fire, the inner hallway offers useful storage which opens to the free flowing designer kitchen/dining/family room with central island, selection of integrated appliances and bi folding doors create an open aperture to the garden. Upstairs there is a white principle bathroom, and three double bedrooms arranged over two floors, the master occupying the top floor with walk in wardrobe and ensuit, the second bedroom with built in wardrobes and discreetly designed desk area. Outside is a paved fore garden, the rear garden has been landscaped designed with easy care in mind, and driveway provides parking for two/three cars