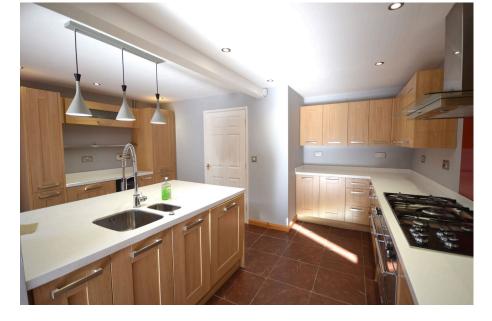

## "Designer Village Living"

Semi detached home, situated within this very sought after village. This stunning interior includes an entrance hall, guest cloakroom, living room enjoying the gas fire, the inner hallway offers useful storage which opens to the free flowing designer kitchen/dining/family room with central island, selection of integrated appliances and bi folding doors create an open aperture to the garden. Upstairs there is a white principle bathroom, and three double bedrooms arranged over two floors, the master occupying the top floor with walk in wardrobe and ensuit, the second bedroom with built in wardrobes and discreetly designed desk area. Outside is a paved fore garden, the rear garden has been landscaped designed with easy care in mind, and driveway provides parking for two/three cars