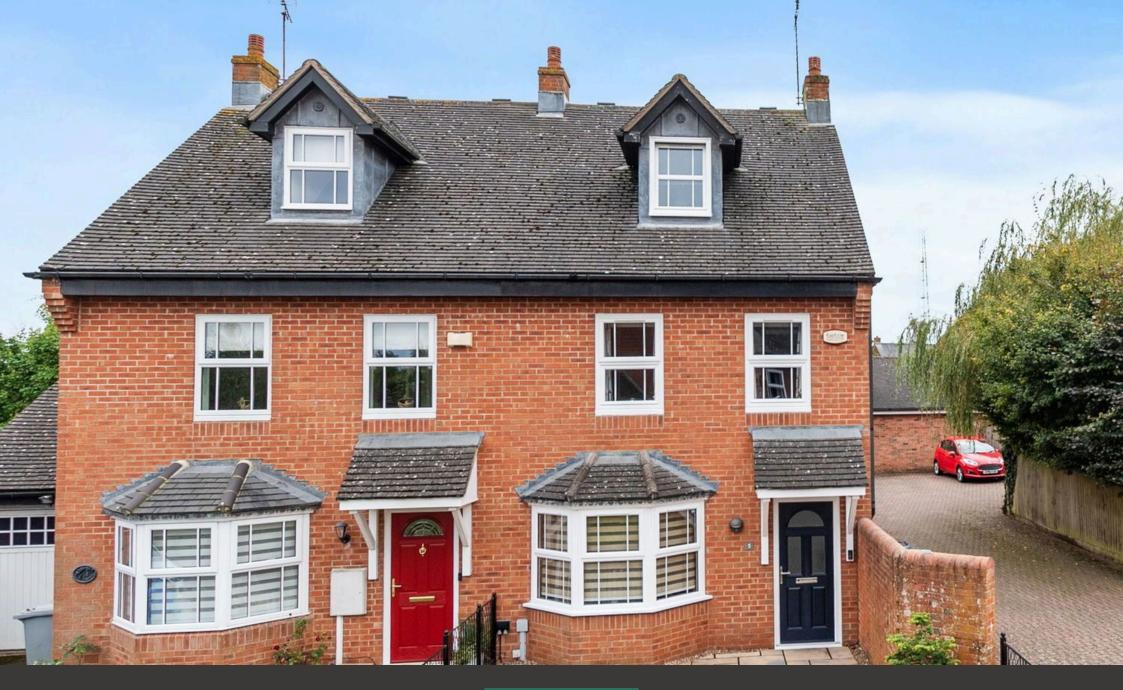

## **5 Fox Coverts, Mawsley** £1,395PCM (Deposit: £1,395)

**1** 3 **1** 2 **1** 2

## "Designer Village Living"

Semi detached home, situated within this very sought after village. This stunning interior includes an entrance hall, guest cloakroom, living room enjoying the gas fire, the inner hallway offers useful storage which opens to the free flowing designer kitchen/dining/family room with central island, selection of integrated appliances and bi folding doors create an open aperture to the garden. Upstairs there is a white principle bathroom, and three double bedrooms arranged over two floors, the master occupying the top floor with walk in wardrobe and ensuit, the second bedroom with built in wardrobes and discreetly designed desk area. Outside is a paved fore garden, the rear garden has been landscaped designed with easy care in mind, and driveway provides parking for two/three cars