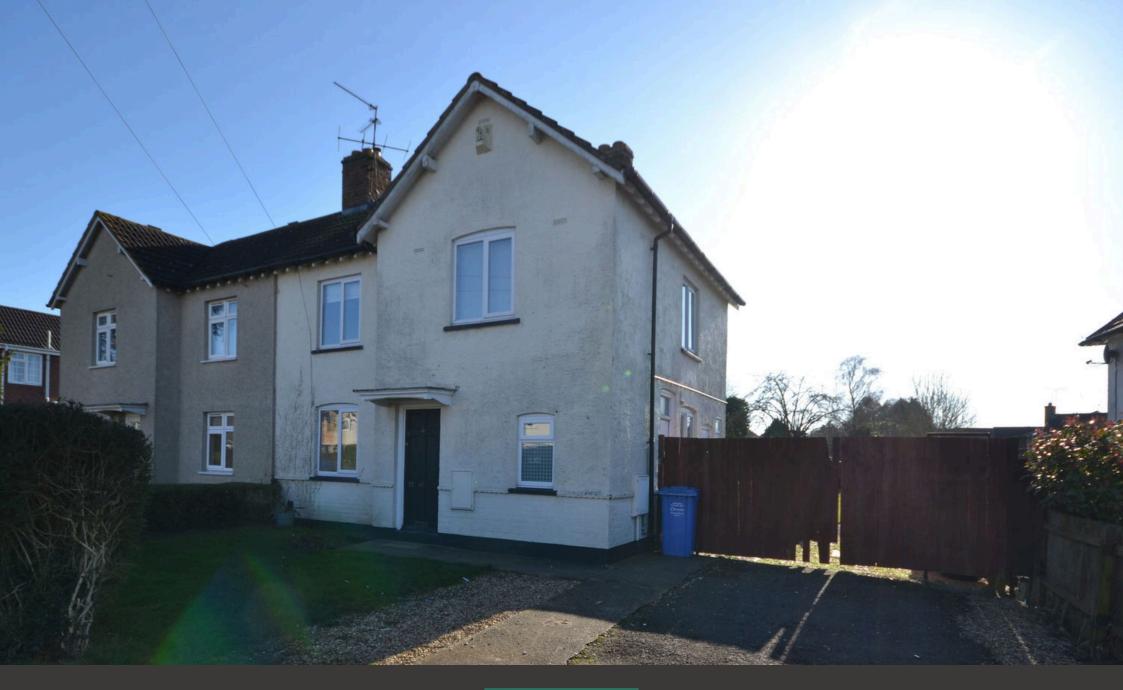

## **Wellingborough Road, Broughton** £1,100PCM (Deposit: £1,100)

**№** 3 **№** 1 **№** 2

Tax Band: Furnished: Unfurnished

You will be truly impressed once you've seen the plot of this deceptively large and well-presented semi-detached home. Situated in the popular Northamptonshire village of Broughton, this fabulous home has been recently redecorated and boasts generously sized accommodation throughout comprising entrance vestibule, new fitted kitchen, generous living room with patio doors overlooking rear garden, formal dining room, and large under stair storage space. In addition, expect to see a principal bathroom and three bedrooms, two of which are double in size. The property further benefits from a driveway providing off road parking for at least two cars and a large, mature rear garden with a paved seating area providing the perfect vantage point to watch the birds darting in and out of the apple trees. For a fabulous surprise call 01536 416 555 to view today. EPC RATING: E