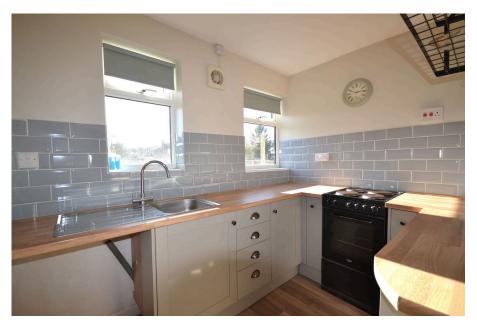

## **Wellingborough Road, Broughton** £1,100PCM (Deposit: £1,100)

**№** 3 **№** 1 **№** 2

Tax Band: Furnished: Unfurnished

You will be truly impressed once you've seen the plot of this deceptively large and well-presented semi-detached home. Situated in the popular Northamptonshire village of Broughton, this fabulous home has been recently redecorated and boasts generously sized accommodation throughout comprising entrance vestibule, new fitted kitchen, generous living room with patio doors overlooking rear garden, formal dining room, and large under stair storage space. In addition, expect to see a principal bathroom and three bedrooms, two of which are double in size. The property further benefits from a driveway providing off road parking for at least two cars and a large, mature rear garden with a paved seating area providing the perfect vantage point to watch the birds darting in and out of the apple trees. For a fabulous surprise call 01536 416 555 to view today. EPC RATING: E