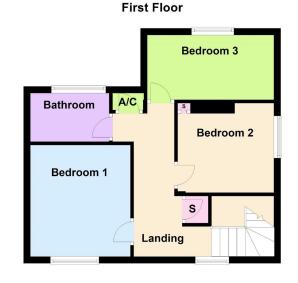

## **Wellingborough Road, Broughton** £1,100PCM (Deposit: £1,100)

**№** 3 **№** 1 **№** 2

Tax Band: Furnished: Unfurnished

You will be truly impressed once you've seen the plot of this deceptively large and well-presented semi-detached home. Situated in the popular Northamptonshire village of Broughton, this fabulous home has been recently redecorated and boasts generously sized accommodation throughout comprising entrance vestibule, new fitted kitchen, generous living room with patio doors overlooking rear garden, formal dining room, and large under stair storage space. In addition, expect to see a principal bathroom and three bedrooms, two of which are double in size. The property further benefits from a driveway providing off road parking for at least two cars and a large, mature rear garden with a paved seating area providing the perfect vantage point to watch the birds darting in and out of the apple trees. For a fabulous surprise call 01536 416 555 to view today. EPC RATING: E