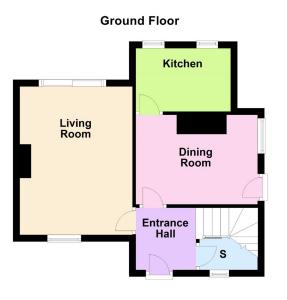

## **Wellingborough Road, Broughton** £1,100PCM (Deposit: £1,100)

**№** 3 **№** 1 **№** 2

Tax Band: Furnished: Unfurnished

You will be truly impressed once you've seen the plot of this deceptively large and well-presented semi-detached home. Situated in the popular Northamptonshire village of Broughton, this fabulous home has been recently redecorated and boasts generously sized accommodation throughout comprising entrance vestibule, new fitted kitchen, generous living room with patio doors overlooking rear garden, formal dining room, and large under stair storage space. In addition, expect to see a principal bathroom and three bedrooms, two of which are double in size. The property further benefits from a driveway providing off road parking for at least two cars and a large, mature rear garden with a paved seating area providing the perfect vantage point to watch the birds darting in and out of the apple trees. For a fabulous surprise call 01536 416 555 to view today. EPC RATING: E