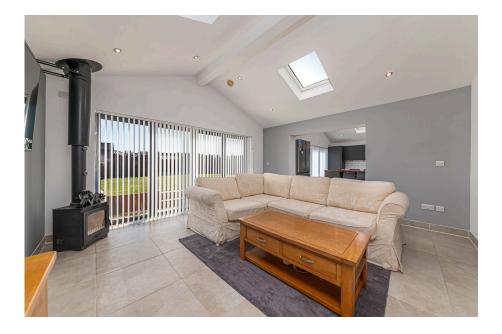

## "Spring to Summer, Autumn to Winter"

You can enjoy the spectacular change of seasons with the magnificent views of rolling countryside and mature trees, which can be admired from the back of this fabulous extended, detached family home. Occupying a desirable position on the periphery of Isham, lovely walks and the pocket park are moments away whilst the village primary school and church as well as the shop and village store are a short walk away. The stylish, greatly enhanced interior has been significantly extended and improved by the current owners to include an entrance porch, entrance hall, quest cloakroom, living room enjoying the warmth of a double sided wood burner which also warms the fabulous free flowing kitchen/dining/family room, a wonderful social space with designer units, integrated appliances and Quartz work surfaces. there are both vaulted ceilings, roof windows and two sets of bi-fold doors flooding the room with light and creating two separate open apertures to the garden, perfect for those warm summer months. There is a utility room, and a covered side passage offering useful storage. Upstairs the bathroom has a modern cool white suite with bath and separate shower enclosure, the four bedrooms are double sized, the principal bedroom with dressing area and stunning ensuite bathroom, also with a separate shower enclosure and the second bedroom enjoys a bank of built-in wardrobes. Gas central heating, UPVC double glazing and oak interior doors complement the lovely finish. Outside is just as impressive with a private cobbled driveway with parking for two/three cars, a single garage and the rear garden is beautifully kept.

**Living Room** - 4.52m x 4.37m (14'10" x 14'4")

**Dining Hall** - 6.78m x 3m (22'3" x 9'10")

Family Room - 4.62m x 4.19m (15'2" x 13'9")

**Kitchen** - 5.03m x 5.03m (16'6" x 16'6")

**Utility Room** - 2.31m x 1.7m (7'7" x 5'7")