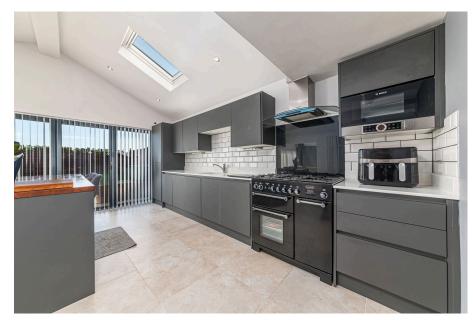

## "Spring to Summer, Autumn to Winter"

You can enjoy the spectacular change of seasons with the magnificent views of rolling countryside and mature trees, which can be admired from the back of this fabulous extended, detached family home. Occupying a desirable position on the periphery of Isham, lovely walks and the pocket park are moments away whilst the village primary school and church as well as the shop and village store are a short walk away. The stylish, greatly enhanced interior has been significantly extended and improved by the current owners to include an entrance porch, entrance hall, quest cloakroom, living room enjoying the warmth of a double sided wood burner which also warms the fabulous free flowing kitchen/dining/family room, a wonderful social space with designer units, integrated appliances and Quartz work surfaces. there are both vaulted ceilings, roof windows and two sets of bi-fold doors flooding the room with light and creating two separate open apertures to the garden, perfect for those warm summer months. There is a utility room, and a covered side passage offering useful storage. Upstairs the bathroom has a modern cool white suite with bath and separate shower enclosure, the four bedrooms are double sized, the principal bedroom with dressing area and stunning ensuite bathroom, also with a separate shower enclosure and the second bedroom enjoys a bank of built-in wardrobes. Gas central heating, UPVC double glazing and oak interior doors complement the lovely finish. Outside is just as impressive with a private cobbled driveway with parking for two/three cars, a single garage and the rear garden is beautifully kept.

**Living Room** - 4.52m x 4.37m (14'10" x 14'4")

**Dining Hall** - 6.78m x 3m (22'3" x 9'10")

Family Room - 4.62m x 4.19m (15'2" x 13'9")

**Kitchen** - 5.03m x 5.03m (16'6" x 16'6")

**Utility Room** - 2.31m x 1.7m (7'7" x 5'7")