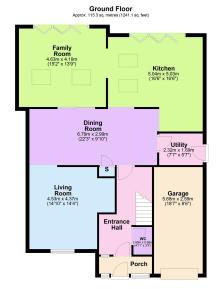

**Living Room** - 4.52m x 4.37m (14'10" x 14'4")

**Dining Hall** - 6.78m x 3m (22'3" x 9'10")

Family Room - 4.62m x 4.19m (15'2" x 13'9")

**Kitchen** - 5.03m x 5.03m (16'6" x 16'6")

**Utility Room** - 2.31m x 1.7m (7'7" x 5'7")