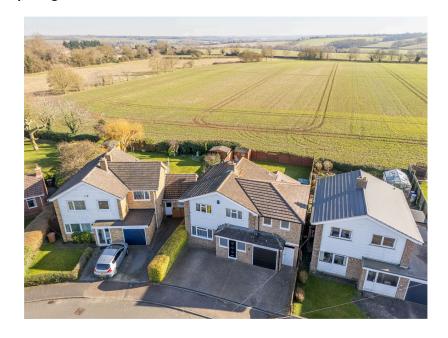

## "Spring to Summer, Autumn to Winter"

You can enjoy the spectacular change of seasons with the magnificent views of rolling countryside and mature trees, which can be admired from the back of this fabulous extended, detached family home. Occupying a desirable position on the periphery of Isham, lovely walks and the pocket park are moments away whilst the village primary school and church as well as the shop and village store are a short walk away. The stylish, greatly enhanced interior has been significantly extended and improved by the current owners to include an entrance porch, entrance hall, quest cloakroom, living room enjoying the warmth of a double sided wood burner which also warms the fabulous free flowing kitchen/dining/family room, a wonderful social space with designer units, integrated appliances and Quartz work surfaces. there are both vaulted ceilings, roof windows and two sets of bi-fold doors flooding the room with light and creating two separate open apertures to the garden, perfect for those warm summer months. There is a utility room, and a covered side passage offering useful storage. Upstairs the bathroom has a modern cool white suite with bath and separate shower enclosure, the four bedrooms are double sized, the principal bedroom with dressing area and stunning ensuite bathroom, also with a separate shower enclosure and the second bedroom enjoys a bank of built-in wardrobes. Gas central heating, UPVC double glazing and oak interior doors complement the lovely finish. Outside is just as impressive with a private cobbled driveway with parking for two/three cars, a single garage and the rear garden is beautifully kept.