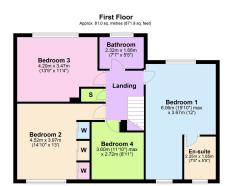

**WC** - 1.5m x 0.99m (4'11" x 3'3")

**Bedroom 1** - 6.05m x 3.66m (19'10" x 12'0")

**Ensuite** - 2.26m x 1.65m (7'5" x 5'5")

Bedroom 2 - 4.52m x 3.96m (14'10" x 13'0")

**Bedroom 3** - 4.19m x 3.45m (13'9" x 11'4")

**Bedroom 4** - 3.05m x 2.72m (10'0" x 8'11")

Bathroom - 2.31m x 1.65m (7'7" x 5'5")

**Garage** - 5.66m x 2.59m (18'7" x 8'6")

- · Stunning, extended interior
- Four double Bedrooms, the principal room with stylish ensuite.
- Living Room enjoying the warmth of Bi-fold doors to the garden a woodburner
- · Fabulous free flowing designer Kitchen/Dining/Family Room
- Lovely setting with fields views
- Cobbled driveway to garage, lovely
  COUNCIL TAX: D rear garden