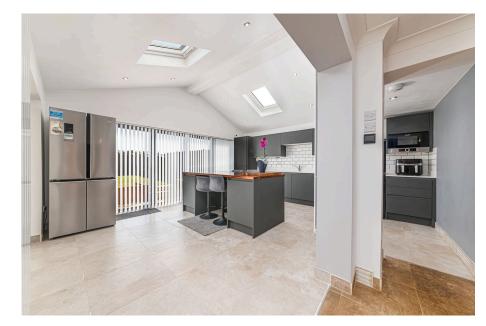

## "Spring to Summer, Autumn to Winter"

You can enjoy the spectacular change of seasons with the magnificent views of rolling countryside and mature trees, which can be admired from the back of this fabulous extended, detached family home. Occupying a desirable position on the periphery of Isham, lovely walks and the pocket park are moments away whilst the village primary school and church as well as the shop and village store are a short walk away. The stylish, greatly enhanced interior has been significantly extended and improved by the current owners to include an entrance porch, entrance hall, quest cloakroom, living room enjoying the warmth of a double sided wood burner which also warms the fabulous free flowing kitchen/dining/family room, a wonderful social space with designer units, integrated appliances and Quartz work surfaces. there are both vaulted ceilings, roof windows and two sets of bi-fold doors flooding the room with light and creating two separate open apertures to the garden, perfect for those warm summer months. There is a utility room, and a covered side passage offering useful storage. Upstairs the bathroom has a modern cool white suite with bath and separate shower enclosure, the four bedrooms are double sized, the principal bedroom with dressing area and stunning ensuite bathroom, also with a separate shower enclosure and the second bedroom enjoys a bank of built-in wardrobes. Gas central heating, UPVC double glazing and oak interior doors complement the lovely finish. Outside is just as impressive with a private cobbled driveway with parking for two/three cars, a single garage and the rear garden is beautifully kept.

**Living Room** - 4.52m x 4.37m (14'10" x 14'4")

**Dining Hall** - 6.78m x 3m (22'3" x 9'10")

Family Room - 4.62m x 4.19m (15'2" x 13'9")

**Kitchen** - 5.03m x 5.03m (16'6" x 16'6")

**Utility Room** - 2.31m x 1.7m (7'7" x 5'7")