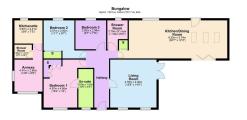

## "The Generation Game"

Family living, parents, grown up children – there is room for everyone in this versatile detached bungalow, discreetly positioned just off Pipers Hill Road. The ultra convenient location means Wicksteed Park, schooling, bus routes, the town centre and mainline railway are within easy reach. The interior offers the option for self-contained living, there is a generous reception hall with wood flooring leading to the light filled living room enjoying a dual aspect, the stunning free flowing Kitchen/dining/family room is a great social space with designer units, granite worksurfaces opening to the dining/family room with vaulted ceilings and bi folding doors to the garden. There is a family shower room and three double bedrooms, the principal with en suite, the fourth bedroom is separate with its own access complete with shower room and kitchenette, offering annexe potential or it offers scope to be connected directly to the interior if desired with relative ease (subject to building regulation). Outside there is private block paved driveway with parking for three cars and the lovely garden is arranged with easy care in mind. Secluded, urban living all on one level.

\*\*Treatment has occurred on the boundary line for Japanese Knott Weed which has been removed and treated in the rear garden with an ongoing guarantee for the works\*\*

**Living Room** - 4.78m x 4.39m (15'8" x 14'5")

**Kitchen/Dining Room** - 9.32m x 6.48m (30'7" x 21'3")

Bedroom 1 - 4.8m x 3.18m (15'9" x 10'5")

Ensuite - 3.81m x 1.42m (12'6" x 4'8")

Bedroom 2 - 3.76m x 2.51m (12'4" x 8'3")

Bedroom 3 - 2.92m x 2.36m (9'7" x 7'9")

**Shower Room** - 2.74m x 1.96m (9'0" x 6'5")

**Annexe/ Bedroom Four** - 4.47m x 2.59m (14'8" x 8'6")

**Kitchenette** - 2.67m x 2.21m (8'9" x 7'3")

Ensuite - 3.81m x 1.42m (12'6" x 4'8")

· Detached bungalow

Off road parking with electric charging point

· South-West facing garden

· Annex with ensuite and kitchenette

· Open plan kitchen/dining room

· UVPC double glazed windows

• En-suite to principle bedroom

· Tucked away sought after location