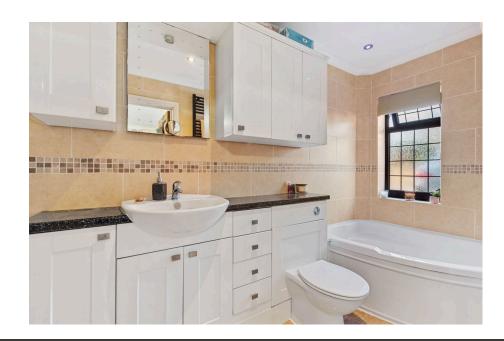

**Shower Room** - 2.74m x 1.96m (9'0" x 6'5")

**Annexe/ Bedroom Four** - 4.47m x 2.59m (14'8" x 8'6")

**Kitchenette** - 2.67m x 2.21m (8'9" x 7'3")

Ensuite - 3.81m x 1.42m (12'6" x 4'8")

· Detached bungalow