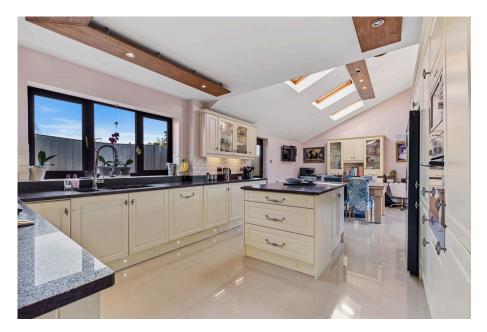

## "The Generation Game"

Family living, parents, grown up children – there is room for everyone in this versatile detached bungalow, discreetly positioned just off Pipers Hill Road. The ultra convenient location means Wicksteed Park, schooling, bus routes, the town centre and mainline railway are within easy reach. The interior offers the option for self-contained living, there is a generous reception hall with wood flooring leading to the light filled living room enjoying a dual aspect, the stunning free flowing Kitchen/dining/family room is a great social space with designer units, granite worksurfaces opening to the dining/family room with vaulted ceilings and bi folding doors to the garden. There is a family shower room and three double bedrooms, the principal with en suite, the fourth bedroom is separate with its own access complete with shower room and kitchenette, offering annexe potential or it offers scope to be connected directly to the interior if desired with relative ease (subject to building regulation). Outside there is private block paved driveway with parking for three cars and the lovely garden is arranged with easy care in mind. Secluded, urban living all on one level.

**Kitchen/Dining Room** - 9.32m x 6.48m (30'7" x 21'3")

Bedroom 1 - 4.8m x 3.18m (15'9" x 10'5")

Ensuite - 3.81m x 1.42m (12'6" x 4'8")

Bedroom 2 - 3.76m x 2.51m (12'4" x 8'3")

Bedroom 3 - 2.92m x 2.36m (9'7" x 7'9")