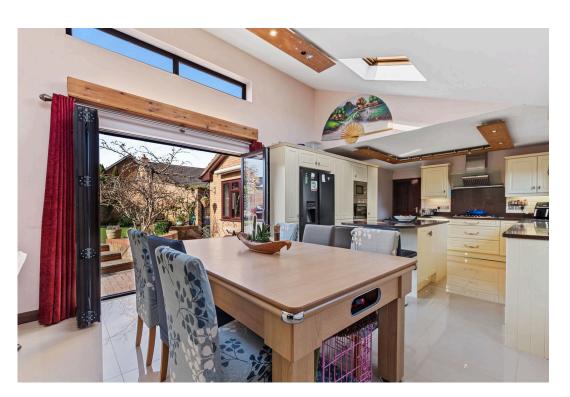

## "The Generation Game"

Family living, parents, grown up children – there is room for everyone in this versatile detached bungalow, discreetly positioned just off Pipers Hill Road. The ultra convenient location means Wicksteed Park, schooling, bus routes, the town centre and mainline railway are within easy reach. The interior offers the option for self-contained living, there is a generous reception hall with wood flooring leading to the light filled living room enjoying a dual aspect, the stunning free flowing Kitchen/dining/family room is a great social space with designer units, granite worksurfaces opening to the dining/family room with vaulted ceilings and bi folding doors to the garden. There is a family shower room and three double bedrooms, the principal with en suite, the fourth bedroom is separate with its own access complete with shower room and kitchenette, offering annexe potential or it offers scope to be connected directly to the interior if desired with relative ease (subject to building regulation). Outside there is private block paved driveway with parking for three cars and the lovely garden is arranged with easy care in mind. Secluded, urban living all on one level.

**Kitchen/Dining Room** - 9.32m x 6.48m (30'7" x 21'3")

Bedroom 1 - 4.8m x 3.18m (15'9" x 10'5")

Ensuite - 3.81m x 1.42m (12'6" x 4'8")

Bedroom 2 - 3.76m x 2.51m (12'4" x 8'3")

Bedroom 3 - 2.92m x 2.36m (9'7" x 7'9")