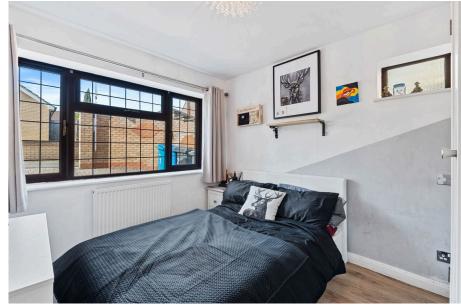

**Kitchen/Dining Room** - 9.32m x 6.48m (30'7" x 21'3")

Bedroom 1 - 4.8m x 3.18m (15'9" x 10'5")

Ensuite - 3.81m x 1.42m (12'6" x 4'8")

Bedroom 2 - 3.76m x 2.51m (12'4" x 8'3")

Bedroom 3 - 2.92m x 2.36m (9'7" x 7'9")