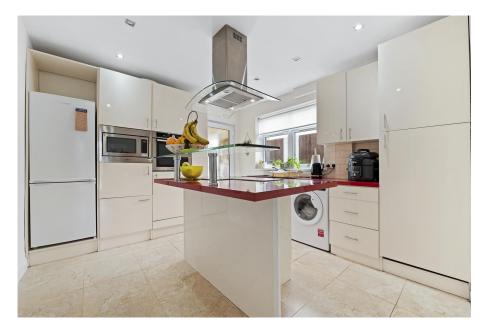

"Classic Lines" Are evident through out this established detached home situated on this desirable road, a short walk from the heart of Rothwell with great Restaurants, shops and amenities. The spacious and light filled interior benefits from gas central heating and UPVC double glazed windows to include an entrance hall, a generous free flowing living /dining room and a stylish designer kitchen/breakfast room with select integrated appliances. Upstairs the landing leads to three bedrooms, two of which are double in size and a stylish principal bathroom. Outside the walled fore garden is arranged with easy care in mind complete with a driveway providing off road parking and the rear garden is a great size enjoying a sunny aspect. EPC RATING: C COUNCIL TAX: C Available beginning April