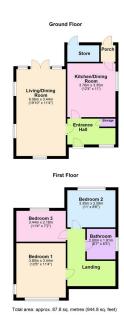

"Classic Lines" Are evident through out this established detached home situated on this desirable road, a short walk from the heart of Rothwell with great Restaurants, shops and amenities. The spacious and light filled interior benefits from gas central heating and UPVC double glazed windows to include an entrance hall, a generous free flowing living /dining room and a stylish designer kitchen/breakfast room with select integrated appliances. Upstairs the landing leads to three bedrooms, two of which are double in size and a stylish principal bathroom. Outside the walled fore garden is arranged with easy care in mind complete with a driveway providing off road parking and the rear garden is a great size enjoying a sunny aspect. EPC RATING: C COUNCIL TAX: C Available beginning April