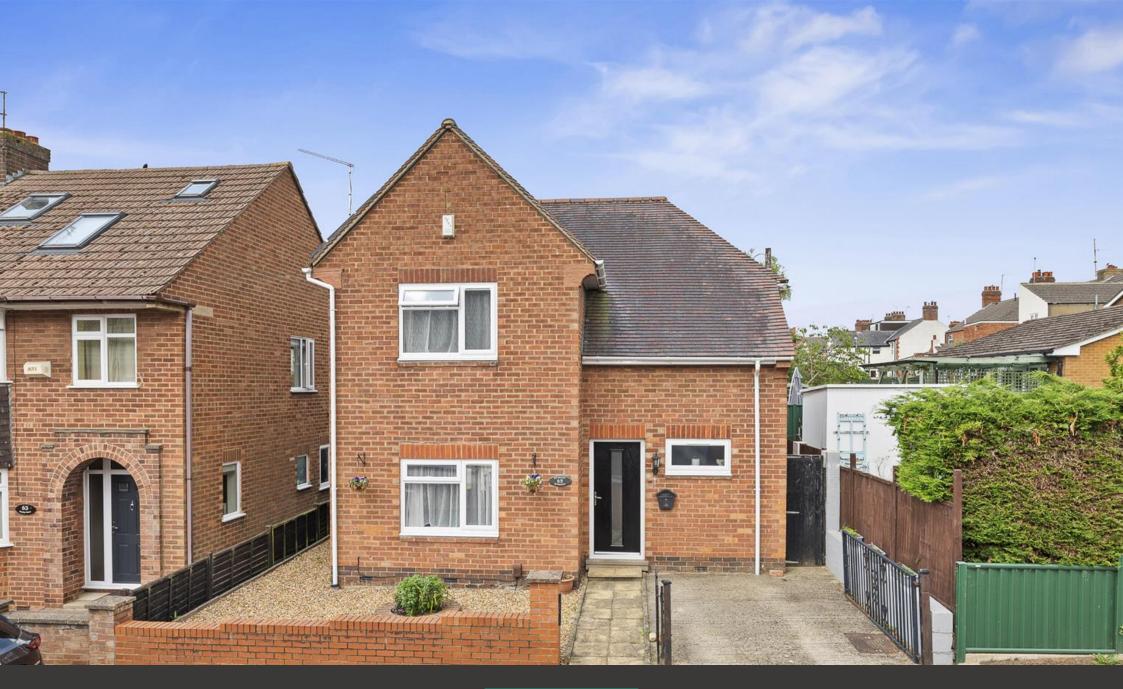

"Classic Lines" Are evident through out this established detached home situated on this desirable road, a short walk from the heart of Rothwell with great Restaurants, shops and amenities. The spacious and light filled interior benefits from gas central heating and UPVC double glazed windows to include an entrance hall, a generous free flowing living /dining room and a stylish designer kitchen/breakfast room with select integrated appliances. Upstairs the landing leads to three bedrooms, two of which are double in size and a stylish principal bathroom. Outside the walled fore garden is arranged with easy care in mind complete with a driveway providing off road parking and the rear garden is a great size enjoying a sunny aspect. EPC RATING: C COUNCIL TAX: C Available beginning April