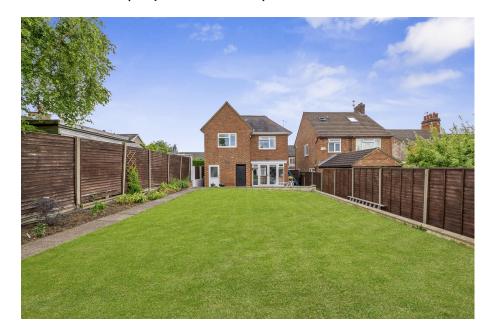

"Classic Lines" Are evident through out this established detached home situated on this desirable road, a short walk from the heart of Rothwell with great Restaurants, shops and amenities. The spacious and light filled interior benefits from gas central heating and UPVC double glazed windows to include an entrance hall, a generous free flowing living /dining room and a stylish designer kitchen/breakfast room with select integrated appliances. Upstairs the landing leads to three bedrooms, two of which are double in size and a stylish principal bathroom. Outside the walled fore garden is arranged with easy care in mind complete with a driveway providing off road parking and the rear garden is a great size enjoying a sunny aspect. EPC RATING: C COUNCIL TAX: C Available beginning April