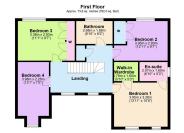

Living Room -  $4.88m \times 3.86m (16'0" \times 12'8")$ Dining Room -  $3.53m \times 2.84m (11'7" \times 9'4")$ Study -  $2.41m \times 2.13m (7'11" \times 7'0")$ Kitchen -  $4.5m \times 2.82m (14'9" \times 9'3")$ Utility Room -  $2.41m \times 1.55m (7'11" \times 5'1")$ WC -  $1.8m \times 1.45m (5'11" \times 4'9")$ Bedroom One -  $3.89m \times 3.25m (12'9" \times 10'8")$ En suite -  $2.08m \times 1.6m (6'10" \times 5'3")$ Walk in wardrobe -  $1.78m \times 1.6m (5'10" \times 5'3")$ Bedroom Two -  $3.94m \times 2.92m (12'11" \times 9'7")$ Bedroom Three -  $3.38m \times 2.92m (11'1" \times 9'7")$ Bedroom Four -  $3.99m \times 2.26m (13'1" \times 7'5")$ 