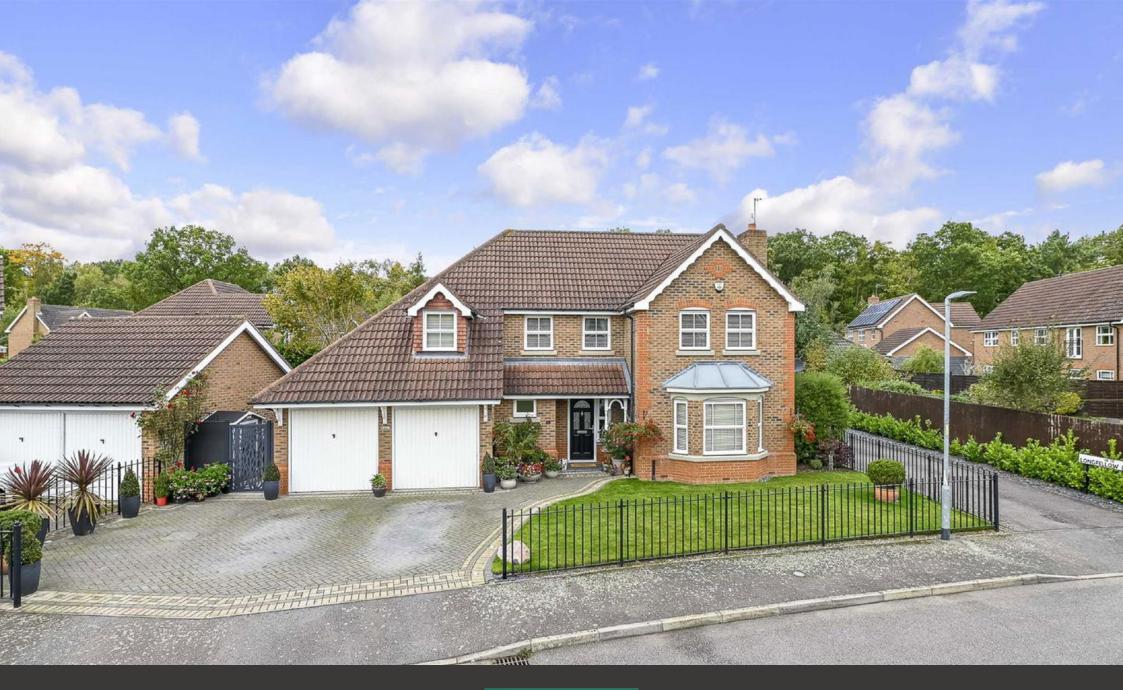

## Longfellow Drive, Kettering NN16 "Modern Elegance"

## "Modern Elegance"

This fabulous detached residence occupies a substantial plot, nestled within this exclusive enclave. Presented to an exceptional standard throughout, the impressive accommodation benefits from gas central heating and UPVC double glazed windows to include a fabulous entrance hall with Amtico flooring, guest cloakroom, living room with feature fireplace, versatile dining room/snug and study. The kitchen/breakfast room is a great size perfect for entertaining with a utility room. Upstairs the impressive galleried landing leads to the principal bathroom and four double bedrooms, the master suite enjoys en suite shower room and dressing room. Outside a private triple width driveway leads to a double garage, lawned foregarden and the magnificent rear garden which has been landscaped to a high standard.