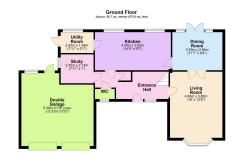

Living Room -  $4.88m \times 3.86m (16'0" \times 12'8")$ Dining Room -  $3.53m \times 2.84m (11'7" \times 9'4")$ Study -  $2.41m \times 2.13m (7'11" \times 7'0")$ Kitchen -  $4.5m \times 2.82m (14'9" \times 9'3")$ Utility Room -  $2.41m \times 1.55m (7'11" \times 5'1")$ WC -  $1.8m \times 1.45m (5'11" \times 4'9")$ Bedroom One -  $3.89m \times 3.25m (12'9" \times 10'8")$ En suite -  $2.08m \times 1.6m (6'10" \times 5'3")$ Walk in wardrobe -  $1.78m \times 1.6m (5'10" \times 5'3")$ Bedroom Two -  $3.94m \times 2.92m (12'11" \times 9'7")$ Bedroom Three -  $3.38m \times 2.92m (11'1" \times 9'7")$ Bedroom Four -  $3.99m \times 2.26m (13'1" \times 7'5")$ 

- Detached
- Close to excellent schools
- Beautiful gardens
- High quality finish
- COUNCIL TAX: E

- Double Garage
- Four double bedrooms
- Desirable location
- EPC RATING: D

Total area: approx. 164.2 sq. metres (1767.7 sq. feet)