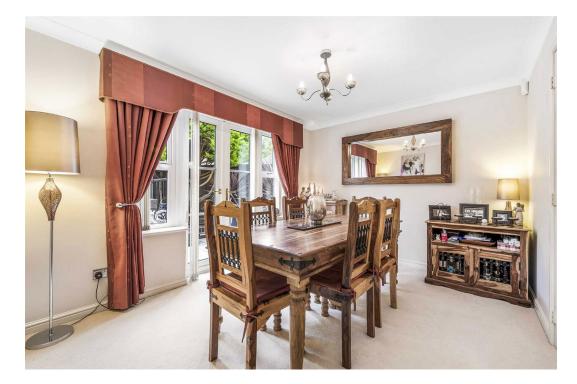

## "Modern Elegance"

This fabulous detached residence occupies a substantial plot, nestled within this exclusive enclave. Presented to an exceptional standard throughout, the impressive accommodation benefits from gas central heating and UPVC double glazed windows to include a fabulous entrance hall with Amtico flooring, guest cloakroom, living room with feature fireplace, versatile dining room/snug and study. The kitchen/breakfast room is a great size perfect for entertaining with a utility room. Upstairs the impressive galleried landing leads to the principal bathroom and four double bedrooms, the master suite enjoys en suite shower room and dressing room. Outside a private triple width driveway leads to a double garage, lawned foregarden and the magnificent rear garden which has been landscaped to a high standard.

Living Room -  $4.88m \times 3.86m (16'0" \times 12'8")$ Dining Room -  $3.53m \times 2.84m (11'7" \times 9'4")$ Study -  $2.41m \times 2.13m (7'11" \times 7'0")$ Kitchen -  $4.5m \times 2.82m (14'9" \times 9'3")$ Utility Room -  $2.41m \times 1.55m (7'11" \times 5'1")$ WC -  $1.8m \times 1.45m (5'11" \times 4'9")$ Bedroom One -  $3.89m \times 3.25m (12'9" \times 10'8")$ En suite -  $2.08m \times 1.6m (6'10" \times 5'3")$ Walk in wardrobe -  $1.78m \times 1.6m (5'10" \times 5'3")$ Bedroom Two -  $3.94m \times 2.92m (12'11" \times 9'7")$ Bedroom Three -  $3.38m \times 2.92m (11'1" \times 9'7")$ Bedroom Four -  $3.99m \times 2.26m (13'1" \times 7'5")$ 