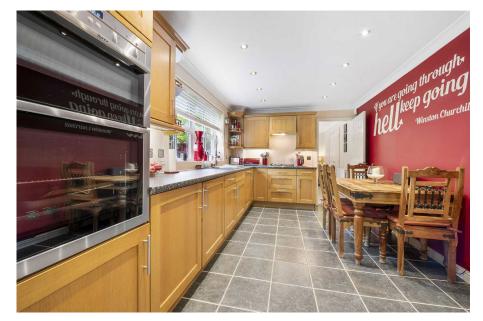

## "Modern Elegance"

This fabulous detached residence occupies a substantial plot, nestled within this exclusive enclave. Presented to an exceptional standard throughout, the impressive accommodation benefits from gas central heating and UPVC double glazed windows to include a fabulous entrance hall with Amtico flooring, guest cloakroom, living room with feature fireplace, versatile dining room/snug and study. The kitchen/breakfast room is a great size perfect for entertaining with a utility room. Upstairs the impressive galleried landing leads to the principal bathroom and four double bedrooms, the master suite enjoys en suite shower room and dressing room. Outside a private triple width driveway leads to a double garage, lawned foregarden and the magnificent rear garden which has been landscaped to a high standard.

Living Room -  $4.88m \times 3.86m (16'0" \times 12'8")$ Dining Room -  $3.53m \times 2.84m (11'7" \times 9'4")$ Study -  $2.41m \times 2.13m (7'11" \times 7'0")$ Kitchen -  $4.5m \times 2.82m (14'9" \times 9'3")$ Utility Room -  $2.41m \times 1.55m (7'11" \times 5'1")$ WC -  $1.8m \times 1.45m (5'11" \times 4'9")$ Bedroom One -  $3.89m \times 3.25m (12'9" \times 10'8")$ En suite -  $2.08m \times 1.6m (6'10" \times 5'3")$ Walk in wardrobe -  $1.78m \times 1.6m (5'10" \times 5'3")$ Bedroom Two -  $3.94m \times 2.92m (12'11" \times 9'7")$ Bedroom Three -  $3.38m \times 2.92m (11'1" \times 9'7")$ Bedroom Four -  $3.99m \times 2.26m (13'1" \times 7'5")$ 