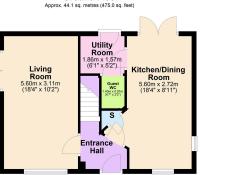

Living Room - 5.59m x 3.1m (18'4" x 10'2")

Kitchen/Dining Room - 5.59m x 2.72m (18'4" x 8'11")

Utility Room - 1.85m x 1.57m (6'1" x 5'2")

Guest WC - 1.4m x 0.97m (4'7" x 3'2")

Bedroom One - 5.59m x 3.15m (18'4" x 10'4")

Ground Floor

Total area: approx. 88.8 sq. metres (956.2 sq. feet)

15-16 Market Place, Kettering, Northamptonshire, NN16 0AJ

Disclaimer: These particulars do not form part of any offer or contract and should not be relied upon as statements or representations of fact. Any areas, measurements of distances are approximate. The text, photographs and plans are for guidance only and are not necessarily comprehensive.