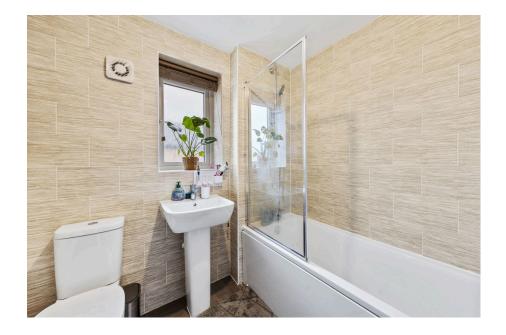

Ensuite - 2.18m x 1.17m (7'2" x 3'10")

Bedroom Two - 3.18m x 2.74m (10'5" x 9'0")

Bedroom Three - 2.74m x 2.29m (9'0" x 7'6")

Bathroom - 2.16m x 1.85m (7'1" x 6'1")

- Detached
- Single garage
- En-suite to principal
- UVPC double glazed windows
- · COUNCIL TAX: D