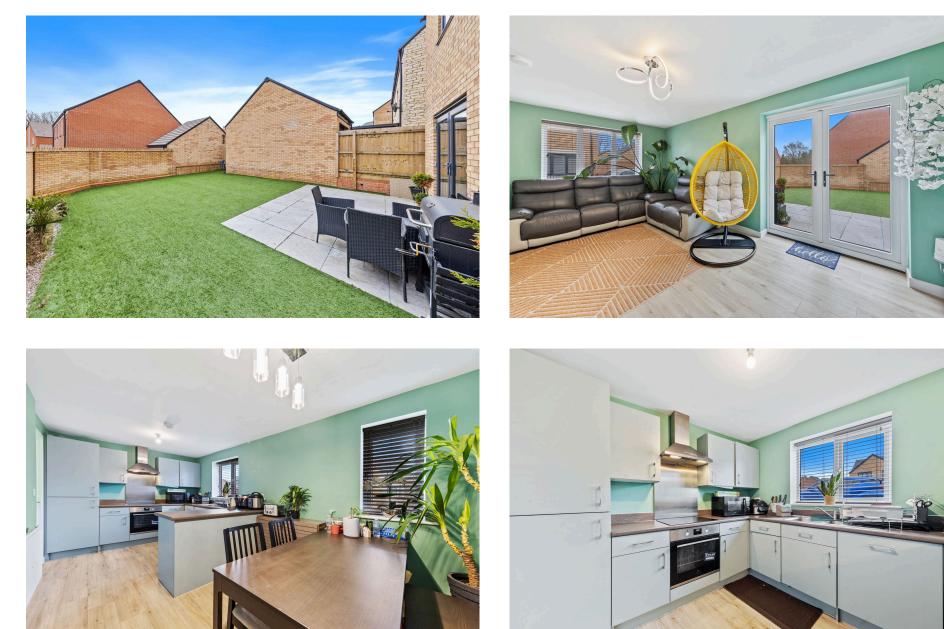

## "Modern Convenience"

This perfect modern family home occupies a fantastic plot situated within the very desirable Hanwood Park development. The stylish interior benefits from gas central heating and UPVC double glazing to include an entrance hall, generous living room, kitchen/dining room with integrated oven, hob, fridge/freezer, dishwasher and breakfast bar, utility room, guest cloakroom. Upstairs there is a principal bathroom, three bedrooms and built in wardrobes plus en-suite to the principle. Outside the driveway provides off road parking for one car to the side with a single garage. The frontage is neatly kept with artificial lawn enclosed by a brick wall. The rear garden offers some degree of privacy and is South-East facing with low maintenance in mind consisting of a natural stone patio surrounded by artificial lawn, perfect for family entertainment. Wicksteed Park, open spaces, walks and Barton Hall are within easy reach, as are all the local amenities.

Living Room - 5.59m x 3.1m (18'4" x 10'2")

Kitchen/Dining Room - 5.59m x 2.72m (18'4" x 8'11")

Utility Room - 1.85m x 1.57m (6'1" x 5'2")

Guest WC - 1.4m x 0.97m (4'7" x 3'2")

Bedroom One - 5.59m x 3.15m (18'4" x 10'4")