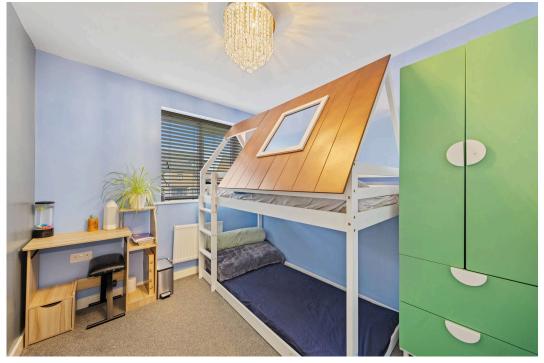

Ensuite - 2.18m x 1.17m (7'2" x 3'10")

Bedroom Two - 3.18m x 2.74m (10'5" x 9'0")

Bedroom Three - 2.74m x 2.29m (9'0" x 7'6")

Bathroom - 2.16m x 1.85m (7'1" x 6'1")

- Detached
- Single garage
- En-suite to principal
- UVPC double glazed windows
- · COUNCIL TAX: D