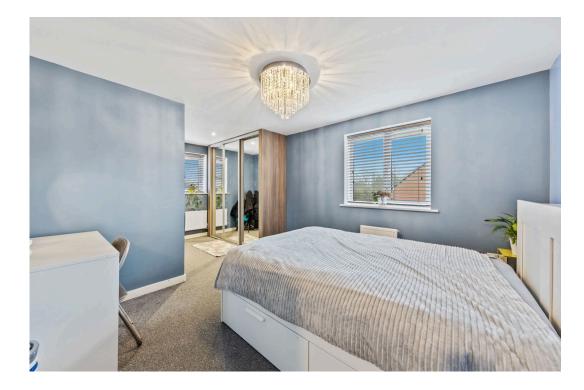

Living Room - 5.59m x 3.1m (18'4" x 10'2")

Kitchen/Dining Room - 5.59m x 2.72m (18'4" x 8'11")

Utility Room - 1.85m x 1.57m (6'1" x 5'2")

Guest WC - 1.4m x 0.97m (4'7" x 3'2")

Bedroom One - 5.59m x 3.15m (18'4" x 10'4")