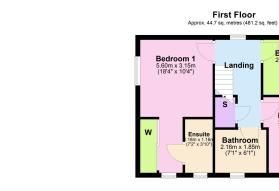

Living Room - 5.59m x 3.1m (18'4" x 10'2")

Kitchen/Dining Room - 5.59m x 2.72m (18'4" x 8'11")

Utility Room - 1.85m x 1.57m (6'1" x 5'2")

Guest WC - 1.4m x 0.97m (4'7" x 3'2")

Bedroom One - 5.59m x 3.15m (18'4" x 10'4")

Ensuite - 2.18m x 1.17m (7'2" x 3'10")

Bedroom Two - 3.18m x 2.74m (10'5" x 9'0")

Bedroom Three - 2.74m x 2.29m (9'0" x 7'6")

Bathroom - 2.16m x 1.85m (7'1" x 6'1")

- Detached
- Single garage
- En-suite to principal
- UVPC double glazed windows
- · COUNCIL TAX: D

- Off road parking
- Modern interior
- Gas central heating

Bedroom 3

2.74m x 2.29m (9' x 7'6")

Bedroom 2 3.18m x 2.75m (10'5" x 9')

Landing

Bathroom 2.16m x 1.85m (7'1" x 6'1")

sI

• EPC RATING: B