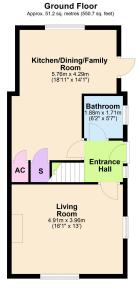

Living Room - 4.9m x 3.96m (16'1" x 13'0")

Kitchen/Dining/Family - 5.77m x 4.29m (18'11" x 14'1")

Bathroom - 1.88m x 1.7m (6'2" x 5'7")

Bedroom One - 3.53m x 2.87m (11'7" x 9'5")

Bedroom Two - 4.52m x 2.39m (14'10" x 7'10")

Bedroom Three - 2.64m x 2.41m (8'8" x 7'11")

Wash Room

- NO CHAIN
- Highly desirable location
- Semi-detached
- Garage
- EPC RATIING: D

- Extended ground floor accommodation
- Three-bedrooms
- Off road parking
- Lovely Garden
- · COUNCIL TAX: C

Total area: approx. 87.8 sq. metres (944.6 sq. feet)

15-16 Market Place, Kettering, Northamptonshire, NN16 0AJ

Disclaimer: These particulars do not form part of any offer or contract and should not be relied upon as statements or representations of fact. Any areas, measurements of distances are approximate. The text, photographs and plans are for guidance only and are not necessarily comprehensive.