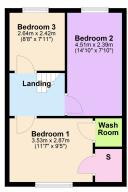

Living Room - 4.9m x 3.96m (16'1" x 13'0")

Kitchen/Dining/Family - 5.77m x 4.29m (18'11" x 14'1")

Bathroom - 1.88m x 1.7m (6'2" x 5'7")

Bedroom One - 3.53m x 2.87m (11'7" x 9'5")

Bedroom Two - 4.52m x 2.39m (14'10" x 7'10")

Bedroom Three - 2.64m x 2.41m (8'8" x 7'11")

Wash Room

- NO CHAIN
- Highly desirable location
- Semi-detached
- Garage
- EPC RATIING: D

- Extended ground floor accommodation
- Three-bedrooms
- Off road parking
- Lovely Garden
- · COUNCIL TAX: C

Total area: approx. 87.8 sq. metres (944.6 sq. feet)

15-16 Market Place, Kettering, Northamptonshire, NN16 0AJ

Disclaimer: These particulars do not form part of any offer or contract and should not be relied upon as statements or representations of fact. Any areas, measurements of distances are approximate. The text, photographs and plans are for guidance only and are not necessarily comprehensive.