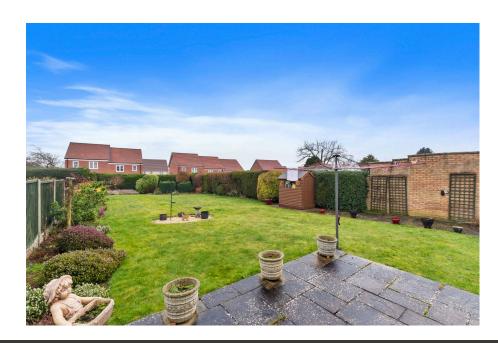

## "Level Living And Gardens"

You can't fail to be impressed by this spacious and immaculately presented bungalow located on this desirable road in Kettering just a short distance from the town centre, hospital and mainline railway station offering access to London in under an hour. The interior comprises entrance hallway, spacious living room leading to the conservatory providing a lovely spot to admire the gardens, kitchen and side lobby. The shower room is well-appointed and both bedrooms are generous double sized rooms. Outside the driveway provides off road parking in front of the garage and the gardens are sensational and have been expertly maintained creating a lovely setting for summer entertaining.

Bathroom - 1.93m x 1.73m (6'4" x 5'8")

Rear Entrance - 2.57m x 2.44m (8'5" x 8'0")

Garage - 5.72m x 2.49m (18'9" x 8'2")

Ground Floor

Total area: approx. 84.5 sq. metres (909.5 sq. feet)

Stunning gardens

Off road parking