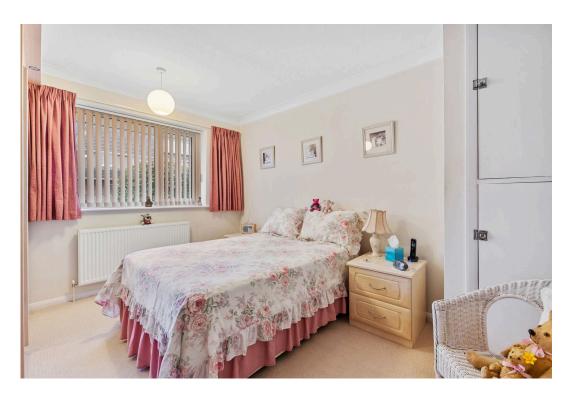

**Living Room** - 4.19m x 3.71m (13'9" x 12'2")

**Kitchen** - 2.79m x 2.51m (9'2" x 8'3")

Conservatory - 3.76m x 2.34m (12'4" x 7'8")

Bedroom 1 - 3.91m x 3.12m (12'10" x 10'3")

**Bedroom 2** - 3.25m x 2.57m (10'8" x 8'5")