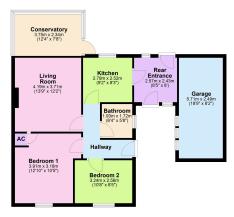

**Living Room** - 4.19m x 3.71m (13'9" x 12'2")

**Kitchen** - 2.79m x 2.51m (9'2" x 8'3")

Conservatory - 3.76m x 2.34m (12'4" x 7'8")

Bedroom 1 - 3.91m x 3.12m (12'10" x 10'3")

**Bedroom 2** - 3.25m x 2.57m (10'8" x 8'5")

Bathroom - 1.93m x 1.73m (6'4" x 5'8")

Rear Entrance - 2.57m x 2.44m (8'5" x 8'0")

Garage - 5.72m x 2.49m (18'9" x 8'2")

Ground Floor

Total area: approx. 84.5 sq. metres (909.5 sq. feet)

Stunning gardens

Off road parking