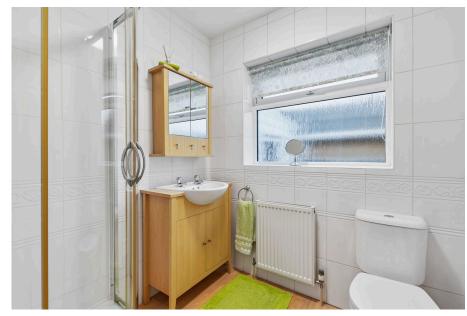

Bathroom - 1.93m x 1.73m (6'4" x 5'8")

Rear Entrance - 2.57m x 2.44m (8'5" x 8'0")

Garage - 5.72m x 2.49m (18'9" x 8'2")

Ground Floor

Total area: approx. 84.5 sq. metres (909.5 sq. feet)

Stunning gardens

Off road parking