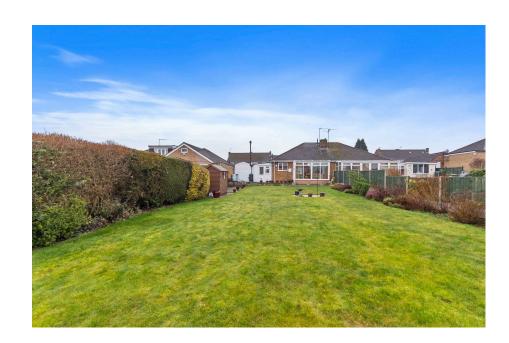

## "Level Living And Gardens"

You can't fail to be impressed by this spacious and immaculately presented bungalow located on this desirable road in Kettering just a short distance from the town centre, hospital and mainline railway station offering access to London in under an hour. The interior comprises entrance hallway, spacious living room leading to the conservatory providing a lovely spot to admire the gardens, kitchen and side lobby. The shower room is well-appointed and both bedrooms are generous double sized rooms. Outside the driveway provides off road parking in front of the garage and the gardens are sensational and have been expertly maintained creating a lovely setting for summer entertaining.

Bathroom - 1.93m x 1.73m (6'4" x 5'8")

Rear Entrance - 2.57m x 2.44m (8'5" x 8'0")

Garage - 5.72m x 2.49m (18'9" x 8'2")

Ground Floor

Total area: approx. 84.5 sq. metres (909.5 sq. feet)

Stunning gardens

Off road parking