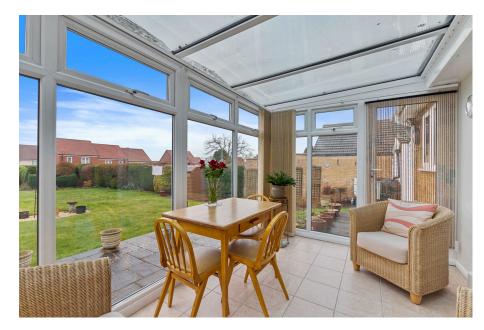

## "Level Living And Gardens"

You can't fail to be impressed by this spacious and immaculately presented bungalow located on this desirable road in Kettering just a short distance from the town centre, hospital and mainline railway station offering access to London in under an hour. The interior comprises entrance hallway, spacious living room leading to the conservatory providing a lovely spot to admire the gardens, kitchen and side lobby. The shower room is well-appointed and both bedrooms are generous double sized rooms. Outside the driveway provides off road parking in front of the garage and the gardens are sensational and have been expertly maintained creating a lovely setting for summer entertaining.

**Living Room** - 4.19m x 3.71m (13'9" x 12'2")

**Kitchen** - 2.79m x 2.51m (9'2" x 8'3")

Conservatory - 3.76m x 2.34m (12'4" x 7'8")

Bedroom 1 - 3.91m x 3.12m (12'10" x 10'3")

**Bedroom 2** - 3.25m x 2.57m (10'8" x 8'5")