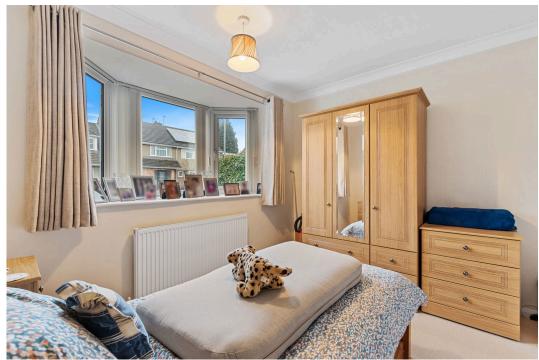

**Living Room** - 4.19m x 3.71m (13'9" x 12'2")

**Kitchen** - 2.79m x 2.51m (9'2" x 8'3")

Conservatory - 3.76m x 2.34m (12'4" x 7'8")

Bedroom 1 - 3.91m x 3.12m (12'10" x 10'3")

**Bedroom 2** - 3.25m x 2.57m (10'8" x 8'5")