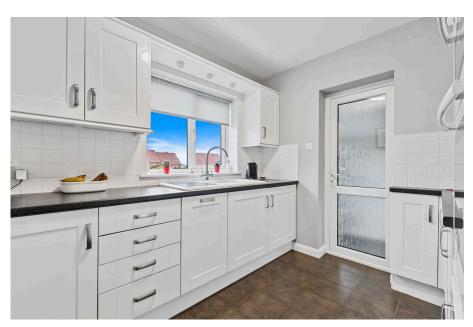

**Living Room** - 4.19m x 3.71m (13'9" x 12'2")

**Kitchen** - 2.79m x 2.51m (9'2" x 8'3")

Conservatory - 3.76m x 2.34m (12'4" x 7'8")

Bedroom 1 - 3.91m x 3.12m (12'10" x 10'3")

**Bedroom 2** - 3.25m x 2.57m (10'8" x 8'5")